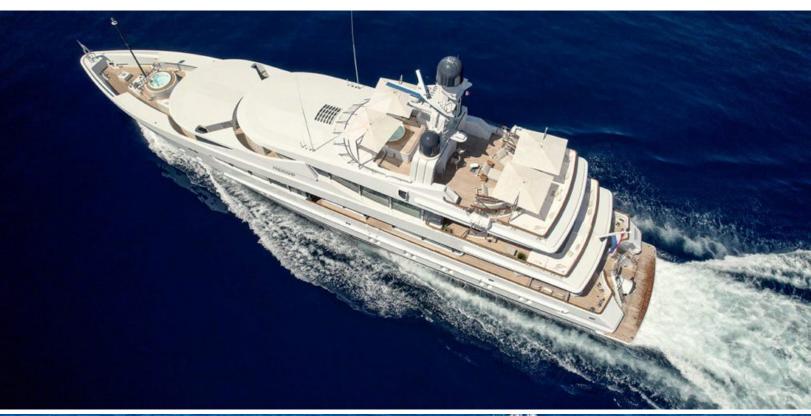

173.2 feet / 52.8 meters | Oceanco | 2000

# **ABOUT FRIENDSHIP**

The FRIENDSHIP yacht charter brochure will impress even the most discerning of yachtsmen. Built by luxury yacht builder Oceanco, the interior design is by J.P. Fantini Design, with exterior styling by The "A" Group. The beautifully appointed FRIENDSHIP yacht was designed to welcome guests on board a vessel of luxury, comfort, and serenity. Explore FRIENDSHIP, which accommodates guests in 6 sumptuous staterooms, and where every comfort of home awaits. Discover the rich woods of her interior, expansive deck spaces and top of the line amenities that welcome you. Located in: East Mediterranean, West Mediterranean, the 173.2ft / 52.8m FRIENDSHIP aims to please all who step aboard.