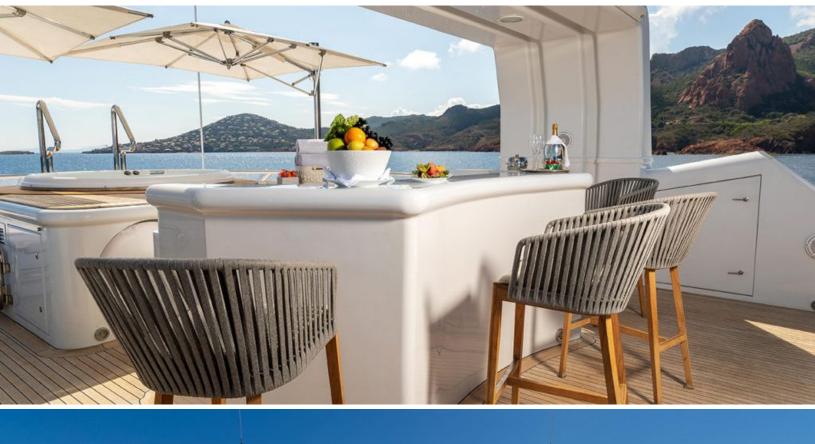

# **ABOUT FRIENDSHIP**

The FRIENDSHIP yacht charter brochure will impress even the most discerning of yachtsmen. Built by luxury yacht builder Oceanco, the interior design is by J.P. Fantini Design, with exterior styling by The "A" Group. The beautifully appointed FRIENDSHIP yacht was designed to welcome guests on board a vessel of luxury, comfort, and serenity. Explore FRIENDSHIP, which accommodates guests in 6 sumptuous staterooms, and where every comfort of home awaits. Discover the rich woods of her interior, expansive deck spaces and top of the line amenities that welcome you. Located in: East Mediterranean, West Mediterranean, the 173.2ft / 52.8m FRIENDSHIP aims to please all who step aboard.