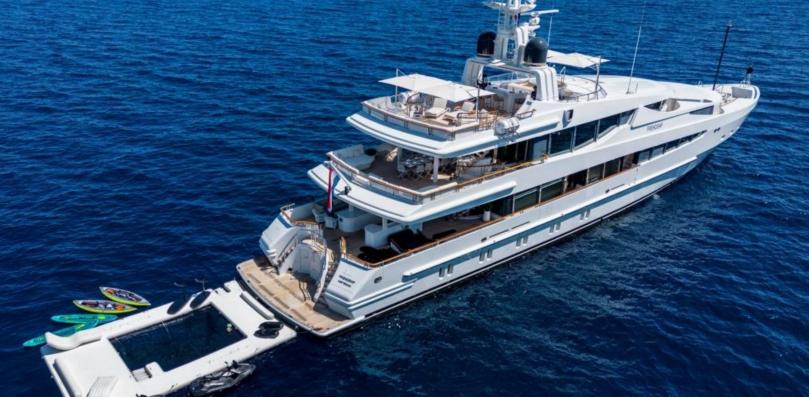

173.2 feet / 52.8 meters | Oceanco | 2000

# **ABOUT FRIENDSHIP**

The FRIENDSHIP yacht charter brochure will impress even the most discerning of yachtsmen. Built by luxury yacht builder Oceanco, the interior design is by J.P. Fantini Design, with exterior styling by The "A" Group. The beautifully appointed FRIENDSHIP yacht was designed to welcome guests on board a vessel of luxury, comfort, and serenity. Explore FRIENDSHIP, which accommodates guests in 6 sumptuous staterooms, and where every comfort of home awaits. Discover the rich woods of her interior, expansive deck spaces and top of the line amenities that welcome you. Located in: East Mediterranean, West Mediterranean, the 173.2ft / 52.8m FRIENDSHIP aims to please all who step aboard.