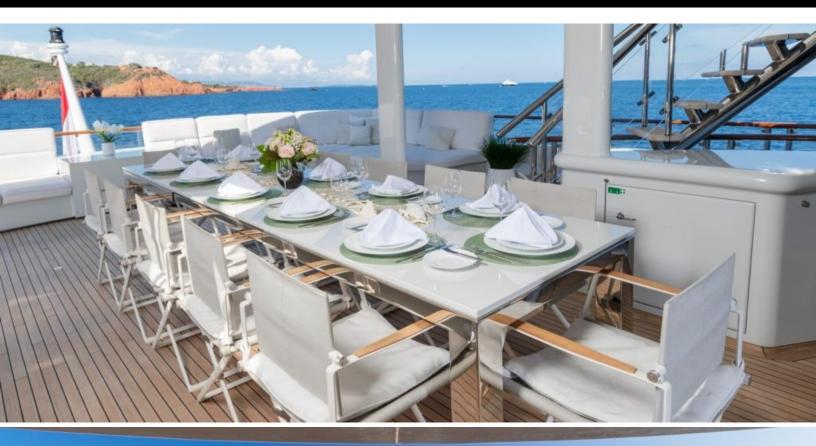

# **ABOUT FRIENDSHIP**

The FRIENDSHIP yacht charter brochure will impress even the most discerning of yachtsmen. Built by luxury yacht builder Oceanco, the interior design is by J.P. Fantini Design, with exterior styling by The "A" Group. The beautifully appointed FRIENDSHIP yacht was designed to welcome guests on board a vessel of luxury, comfort, and serenity. Explore FRIENDSHIP, which accommodates guests in 6 sumptuous staterooms, and where every comfort of home awaits. Discover the rich woods of her interior, expansive deck spaces and top of the line amenities that welcome you. Located in: East Mediterranean, West Mediterranean, the 173.2ft / 52.8m FRIENDSHIP aims to please all who step aboard.