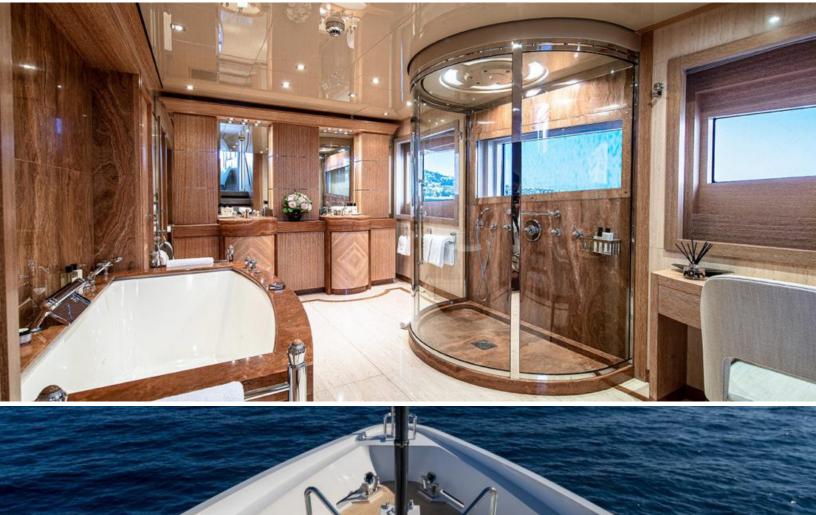

# **ABOUT FRIENDSHIP**

The FRIENDSHIP yacht charter brochure will impress even the most discerning of yachtsmen. Built by luxury yacht builder Oceanco, the interior design is by J.P. Fantini Design, with exterior styling by The "A" Group. The beautifully appointed FRIENDSHIP yacht was designed to welcome guests on board a vessel of luxury, comfort, and serenity. Explore FRIENDSHIP, which accommodates guests in 6 sumptuous staterooms, and where every comfort of home awaits. Discover the rich woods of her interior, expansive deck spaces and top of the line amenities that welcome you. Located in: East Mediterranean, West Mediterranean, the 173.2ft / 52.8m FRIENDSHIP aims to please all who step aboard.