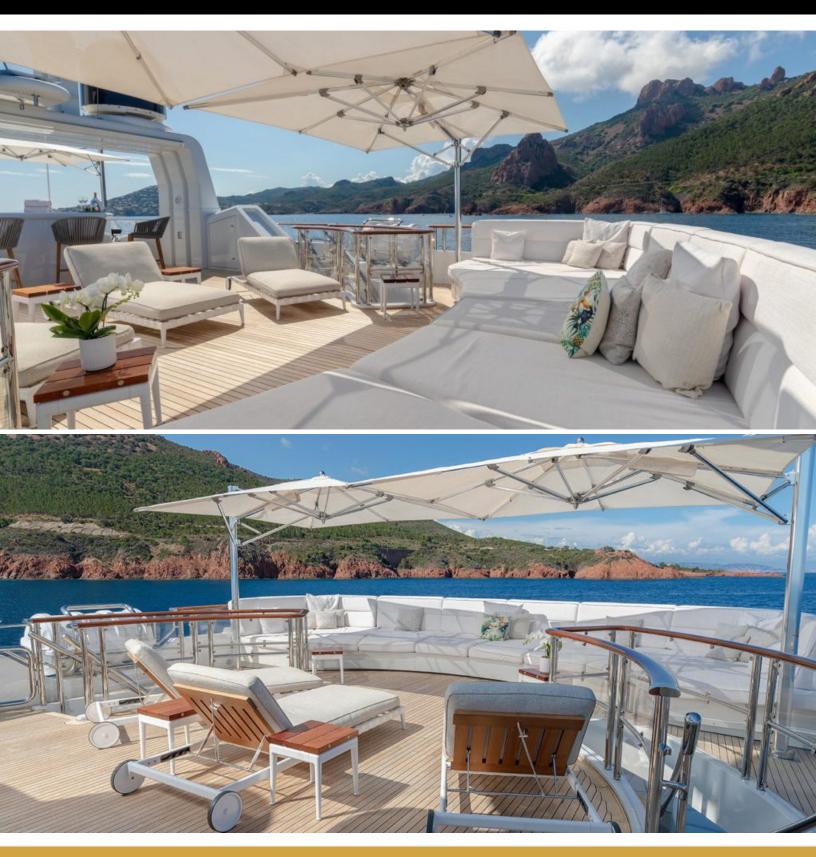

# **ABOUT FRIENDSHIP**

The FRIENDSHIP yacht charter brochure will impress even the most discerning of yachtsmen. Built by luxury yacht builder Oceanco, the interior design is by J.P. Fantini Design, with exterior styling by The "A" Group. The beautifully appointed FRIENDSHIP yacht was designed to welcome guests on board a vessel of luxury, comfort, and serenity. Explore FRIENDSHIP, which accommodates guests in 6 sumptuous staterooms, and where every comfort of home awaits. Discover the rich woods of her interior, expansive deck spaces and top of the line amenities that welcome you. Located in: East Mediterranean, West Mediterranean, the 173.2ft / 52.8m FRIENDSHIP aims to please all who step aboard.