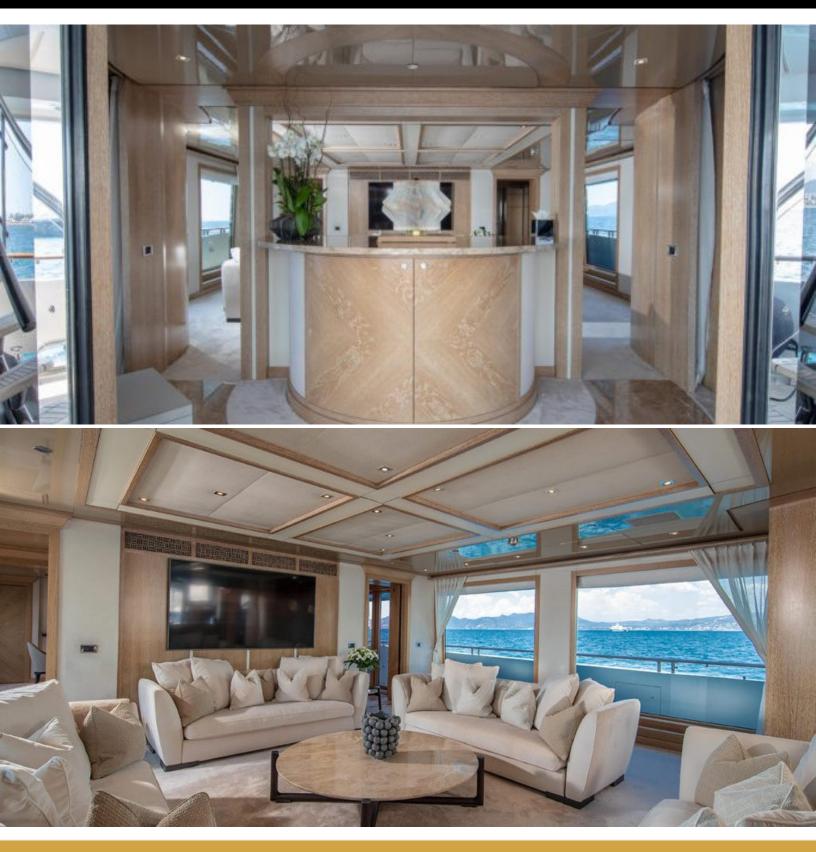

# **ABOUT FRIENDSHIP**

The FRIENDSHIP yacht charter brochure will impress even the most discerning of yachtsmen. Built by luxury yacht builder Oceanco, the interior design is by J.P. Fantini Design, with exterior styling by The "A" Group. The beautifully appointed FRIENDSHIP yacht was designed to welcome guests on board a vessel of luxury, comfort, and serenity. Explore FRIENDSHIP, which accommodates guests in 6 sumptuous staterooms, and where every comfort of home awaits. Discover the rich woods of her interior, expansive deck spaces and top of the line amenities that welcome you. Located in: East Mediterranean, West Mediterranean, the 173.2ft / 52.8m FRIENDSHIP aims to please all who step aboard.