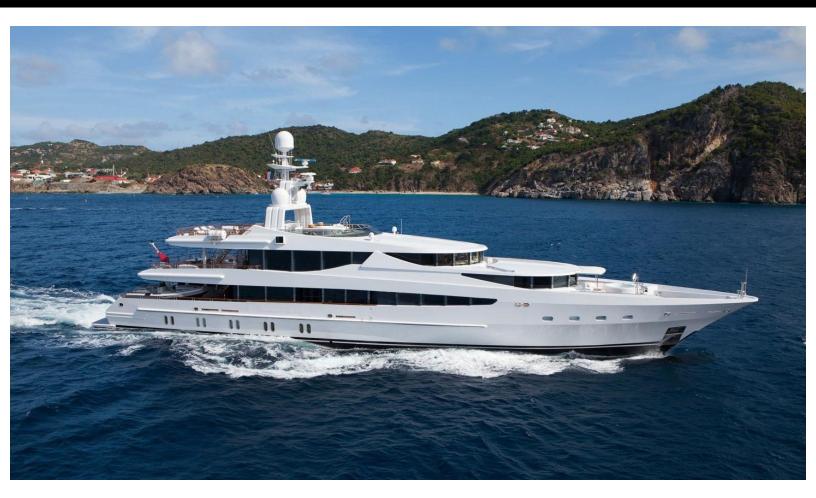

173.2 feet / 52.8 meters | Oceanco | 2000

# **ABOUT FRIENDSHIP**

The FRIENDSHIP yacht charter brochure will impress even the most discerning of yachtsmen. Built by luxury yacht builder Oceanco, the interior design is by J.P. Fantini Design, with exterior styling by The "A" Group. The beautifully appointed FRIENDSHIP yacht was designed to welcome guests on board a vessel of luxury, comfort, and serenity. Explore FRIENDSHIP, which accommodates guests in 6 sumptuous staterooms, and where every comfort of home awaits. Discover the rich woods of her interior, expansive deck spaces and top of the line amenities that welcome you. Located in: East Mediterranean, West Mediterranean, the 173.2ft / 52.8m FRIENDSHIP aims to please all who step aboard.