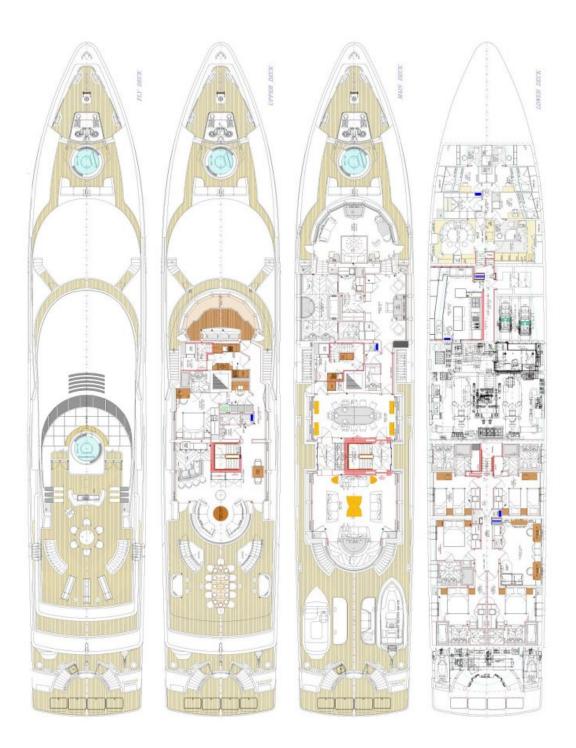

### **SPECIFICATIONS**

Builder Built / Refits Length Beam Draft Gross Tonnage Naval Architect **Exterior Stylist** Interior Stylist Hull Classification Flag

Oceanco 2000 173.2 ft / 52.8 m 31 ft / 9.5 m 12.5 ft / 3.8 m 643 **Richard Hein** The "A" Group J.P. Fantini Design Steel Lloyd's, MCA Compliant Netherlands