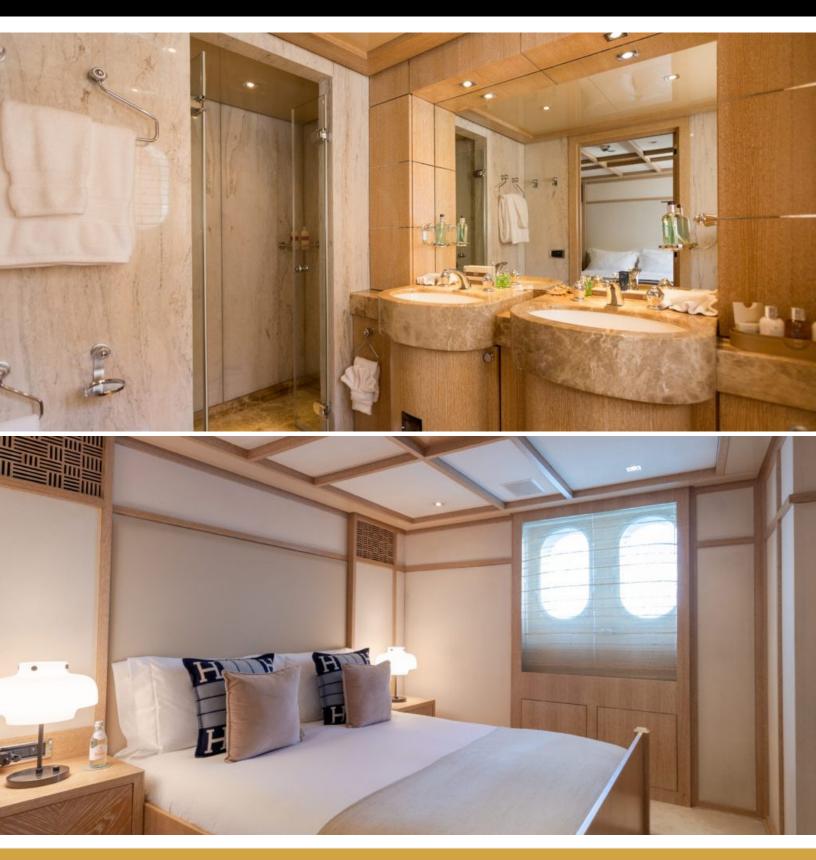

# **ABOUT FRIENDSHIP**

The FRIENDSHIP yacht charter brochure will impress even the most discerning of yachtsmen. Built by luxury yacht builder Oceanco, the interior design is by J.P. Fantini Design, with exterior styling by The "A" Group. The beautifully appointed FRIENDSHIP yacht was designed to welcome guests on board a vessel of luxury, comfort, and serenity. Explore FRIENDSHIP, which accommodates guests in 6 sumptuous staterooms, and where every comfort of home awaits. Discover the rich woods of her interior, expansive deck spaces and top of the line amenities that welcome you. Located in: East Mediterranean, West Mediterranean, the 173.2ft / 52.8m FRIENDSHIP aims to please all who step aboard.