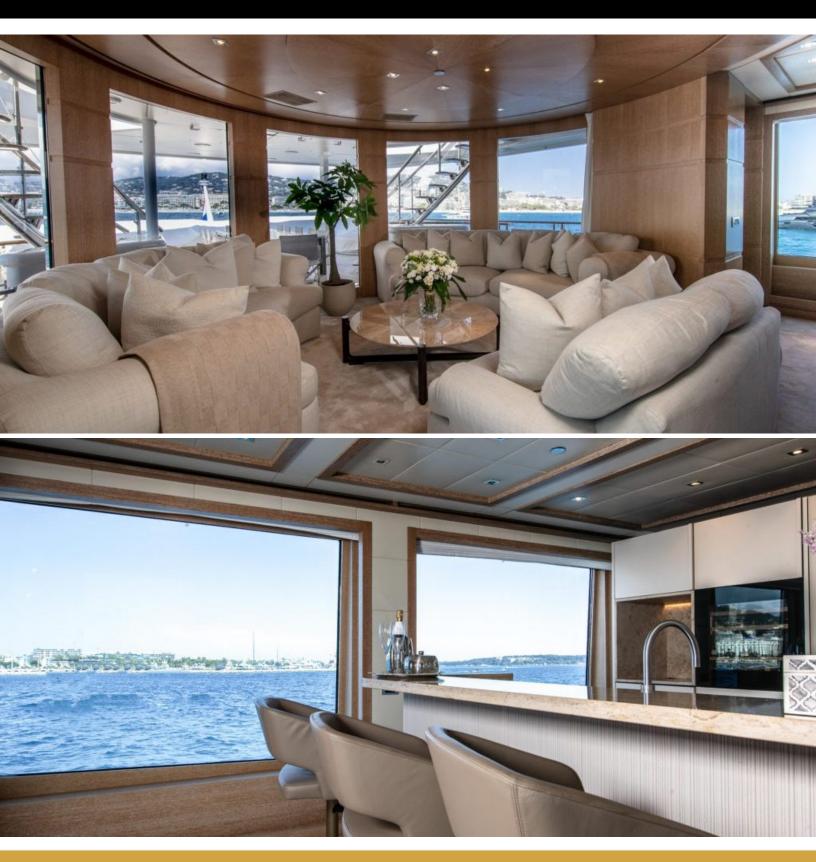

# **ABOUT FRIENDSHIP**

The FRIENDSHIP yacht charter brochure will impress even the most discerning of yachtsmen. Built by luxury yacht builder Oceanco, the interior design is by J.P. Fantini Design, with exterior styling by The "A" Group. The beautifully appointed FRIENDSHIP yacht was designed to welcome guests on board a vessel of luxury, comfort, and serenity. Explore FRIENDSHIP, which accommodates guests in 6 sumptuous staterooms, and where every comfort of home awaits. Discover the rich woods of her interior, expansive deck spaces and top of the line amenities that welcome you. Located in: East Mediterranean, West Mediterranean, the 173.2ft / 52.8m FRIENDSHIP aims to please all who step aboard.