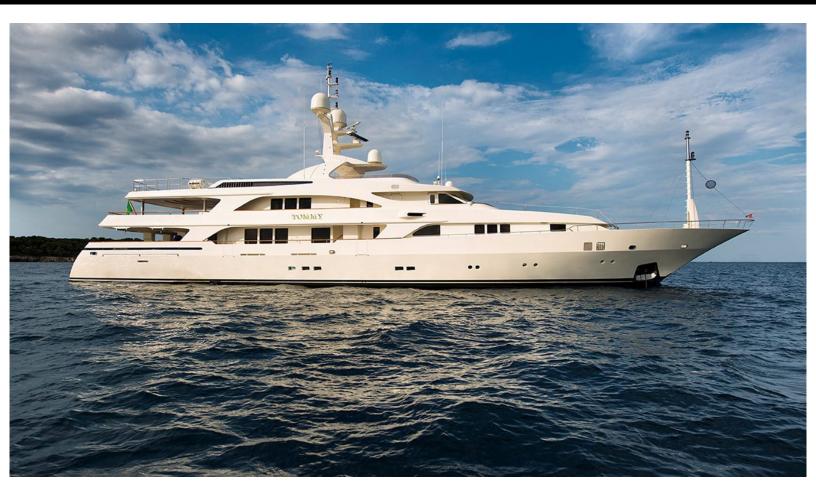

170.6 feet / 52 meters | Benetti | 1995

12 GUESTS

**5 STATEROOMS** 

12 CREW

21 KNOTS

#### **ABOUT TOMMY**

The TOMMY yacht charter brochure will impress even the most discerning of yachtsmen. Built by luxury yacht builder Benetti, the interior design is by Terence Disdale, with exterior styling by Stefano Natucci. The beautifully appointed TOMMY yacht was designed to welcome guests on board a vessel of luxury, comfort, and serenity. Explore TOMMY, which accommodates guests in 5 sumptuous staterooms, and where every comfort of home awaits. Discover the rich woods of her interior, expansive deck spaces and top of the line amenities that welcome you. Located in: West Mediterranean, East Mediterranean, the 170.6ft / 52m TOMMY aims to please all who step aboard.