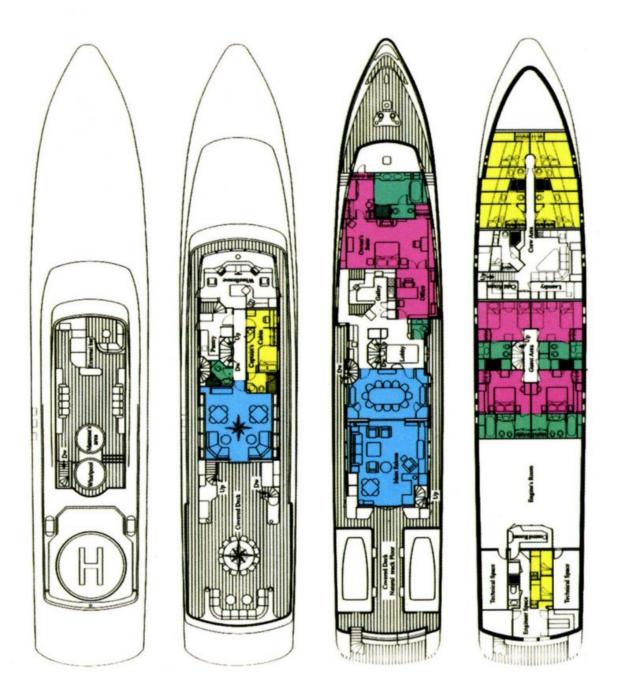

170.6 feet / 52 meters | Benetti | 1995

12 GUESTS

**5 STATEROOMS** 

12 CREW

21 KNOTS

#### **SPECIFICATIONS**

Builder Benetti Built / Refits 1995 Length 170.6 ft / 52 m 29.2 ft / 8.9 m Beam 9.8 ft / 3 m Draft **Gross Tonnage** 474 **Naval Architect** Benetti **Exterior Stylist** Stefano Natucci Interior Stylist Terence Disdale Hull Steel Classification ABS