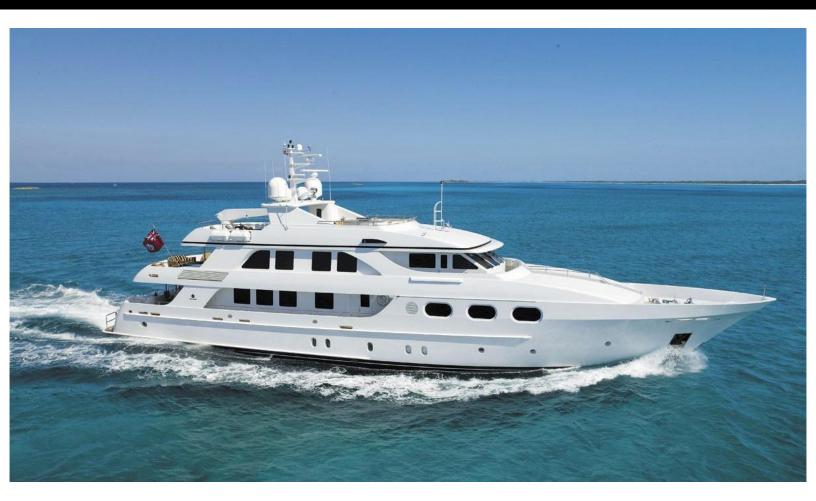

# ABOUT INCENTIVE

The INCENTIVE yacht charter brochure will impress even the most discerning of yachtsmen. The beautifully appointed INCENTIVE yacht was designed to welcome guests on board a vessel of luxury, comfort, and serenity. Explore INCENTIVE, which accommodates guests in sumptuous staterooms, and where every comfort of home awaits. Discover the rich woods of her interior, expansive deck spaces and top of the line amenities that welcome you. Located in: Update Coming Soon, the 145ft / 44.2m INCENTIVE aims to please all who step aboard.

# SPECIFICATIONS

Builder Built / Refits Length Beam Draft Gross Tonnage Naval Architect Exterior Stylist Interior Stylist Hull Classification Flag

Palmer Johnson 2004 / -145 ft / 44.2 m 27.9 ft / 8.5 m 6.9 ft / 2.1 m 448 ----Aluminum Lloyds Cayman Islands