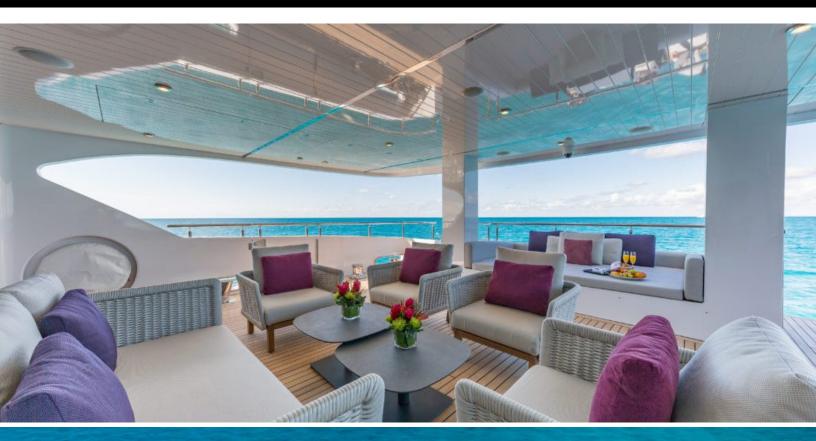

# ABOUT BIG SKY

The BIG SKY yacht charter brochure will impress even the most discerning of yachtsmen. Built by luxury yacht builder Oceanfast, the interior design is by Alder & Tweed Design Co, with exterior styling by Oceanfast. The beautifully appointed BIG SKY yacht was designed to welcome guests on board a vessel of luxury, comfort, and serenity. Explore BIG SKY, which accommodates guests in 5 sumptuous staterooms, and where every comfort of home awaits. Discover the rich woods of her interior, expansive deck spaces and top of the line amenities that welcome you. Located in: Grand Barrier Reef / Whitsundays, the 157.5ft / 48m BIG SKY aims to please all who step aboard.