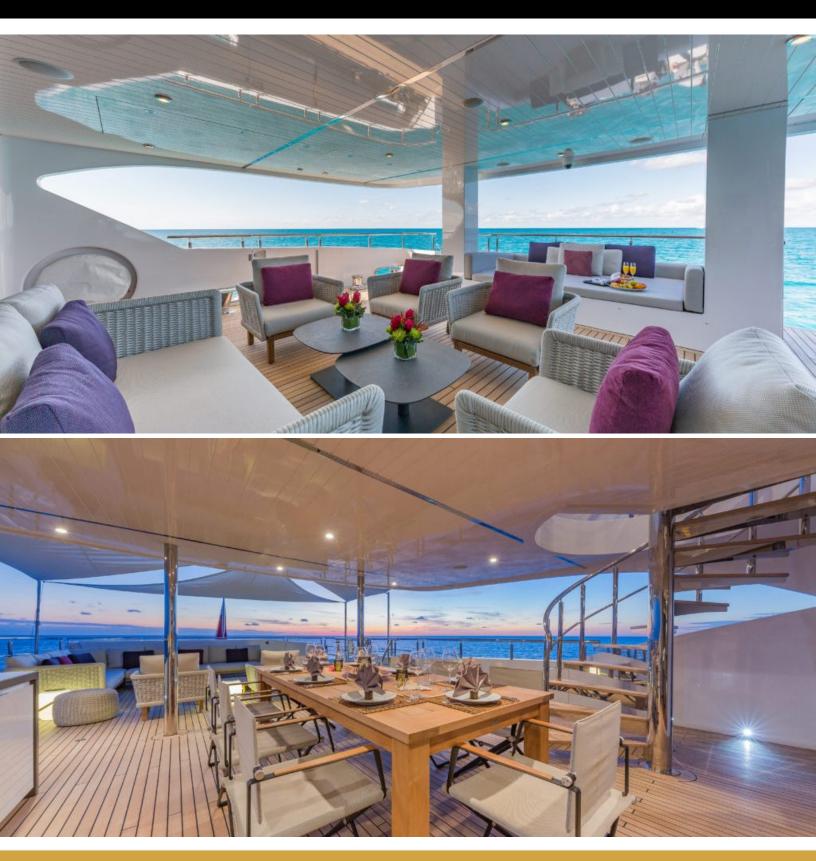

# ABOUT BIG SKY

The BIG SKY yacht charter brochure will impress even the most discerning of yachtsmen. Built by luxury yacht builder Oceanfast, the interior design is by Alder & Tweed Design Co, with exterior styling by Oceanfast. The beautifully appointed BIG SKY yacht was designed to welcome guests on board a vessel of luxury, comfort, and serenity. Explore BIG SKY, which accommodates guests in 5 sumptuous staterooms, and where every comfort of home awaits. Discover the rich woods of her interior, expansive deck spaces and top of the line amenities that welcome you. Located in: Grand Barrier Reef / Whitsundays, the 157.5ft / 48m BIG SKY aims to please all who step aboard.