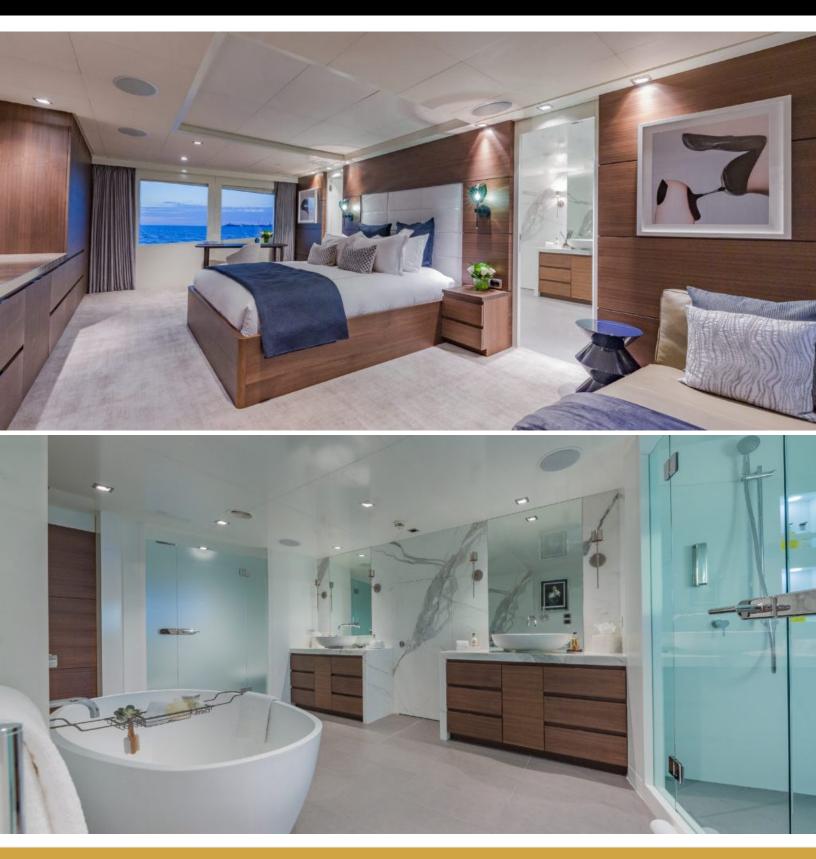

# ABOUT BIG SKY

The BIG SKY yacht charter brochure will impress even the most discerning of yachtsmen. Built by luxury yacht builder Oceanfast, the interior design is by Alder & Tweed Design Co, with exterior styling by Oceanfast. The beautifully appointed BIG SKY yacht was designed to welcome guests on board a vessel of luxury, comfort, and serenity. Explore BIG SKY, which accommodates guests in 5 sumptuous staterooms, and where every comfort of home awaits. Discover the rich woods of her interior, expansive deck spaces and top of the line amenities that welcome you. Located in: Grand Barrier Reef / Whitsundays, the 157.5ft / 48m BIG SKY aims to please all who step aboard.