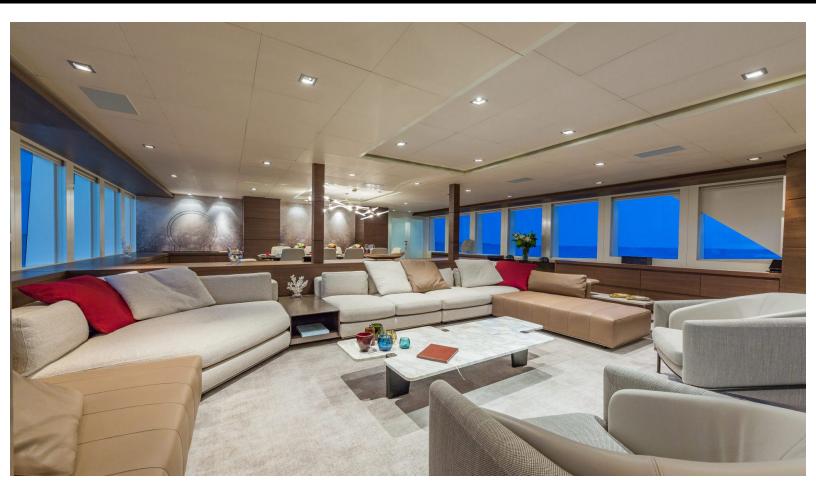

# ABOUT BIG SKY

The BIG SKY yacht charter brochure will impress even the most discerning of yachtsmen. Built by luxury yacht builder Oceanfast, the interior design is by Alder & Tweed Design Co, with exterior styling by Oceanfast. The beautifully appointed BIG SKY yacht was designed to welcome guests on board a vessel of luxury, comfort, and serenity. Explore BIG SKY, which accommodates guests in 5 sumptuous staterooms, and where every comfort of home awaits. Discover the rich woods of her interior, expansive deck spaces and top of the line amenities that welcome you. Located in: Grand Barrier Reef / Whitsundays, the 157.5ft / 48m BIG SKY aims to please all who step aboard.