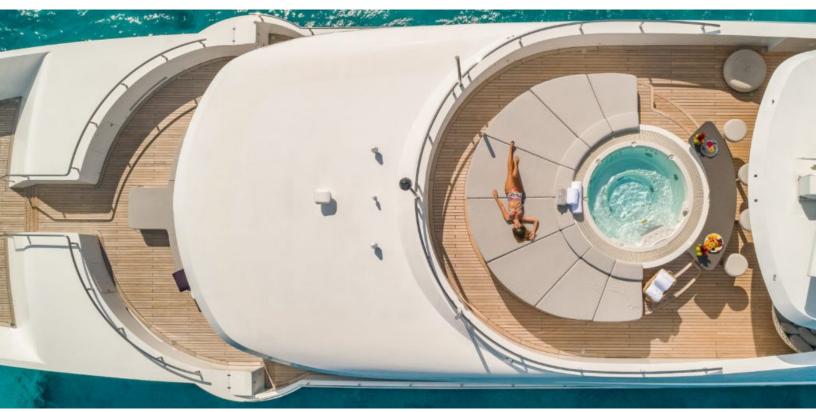

# ABOUT BIG SKY

The BIG SKY yacht charter brochure will impress even the most discerning of yachtsmen. Built by luxury yacht builder Oceanfast, the interior design is by Alder & Tweed Design Co, with exterior styling by Oceanfast. The beautifully appointed BIG SKY yacht was designed to welcome guests on board a vessel of luxury, comfort, and serenity. Explore BIG SKY, which accommodates guests in 5 sumptuous staterooms, and where every comfort of home awaits. Discover the rich woods of her interior, expansive deck spaces and top of the line amenities that welcome you. Located in: Grand Barrier Reef / Whitsundays, the 157.5ft / 48m BIG SKY aims to please all who step aboard.