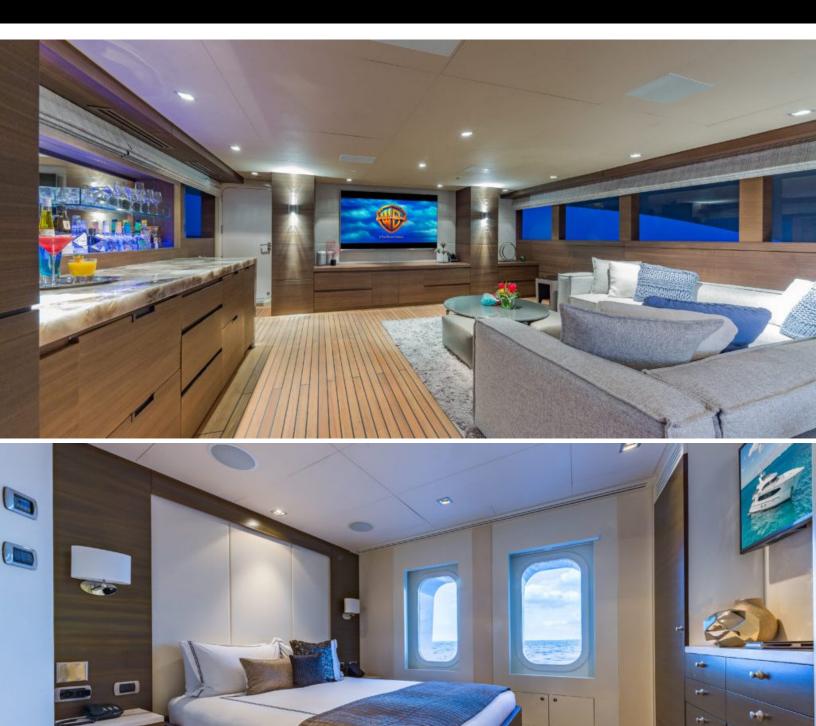

# ABOUT BIG SKY

The BIG SKY yacht charter brochure will impress even the most discerning of yachtsmen. Built by luxury yacht builder Oceanfast, the interior design is by Alder & Tweed Design Co, with exterior styling by Oceanfast. The beautifully appointed BIG SKY yacht was designed to welcome guests on board a vessel of luxury, comfort, and serenity. Explore BIG SKY, which accommodates guests in 5 sumptuous staterooms, and where every comfort of home awaits. Discover the rich woods of her interior, expansive deck spaces and top of the line amenities that welcome you. Located in: Grand Barrier Reef / Whitsundays, the 157.5ft / 48m BIG SKY aims to please all who step aboard.