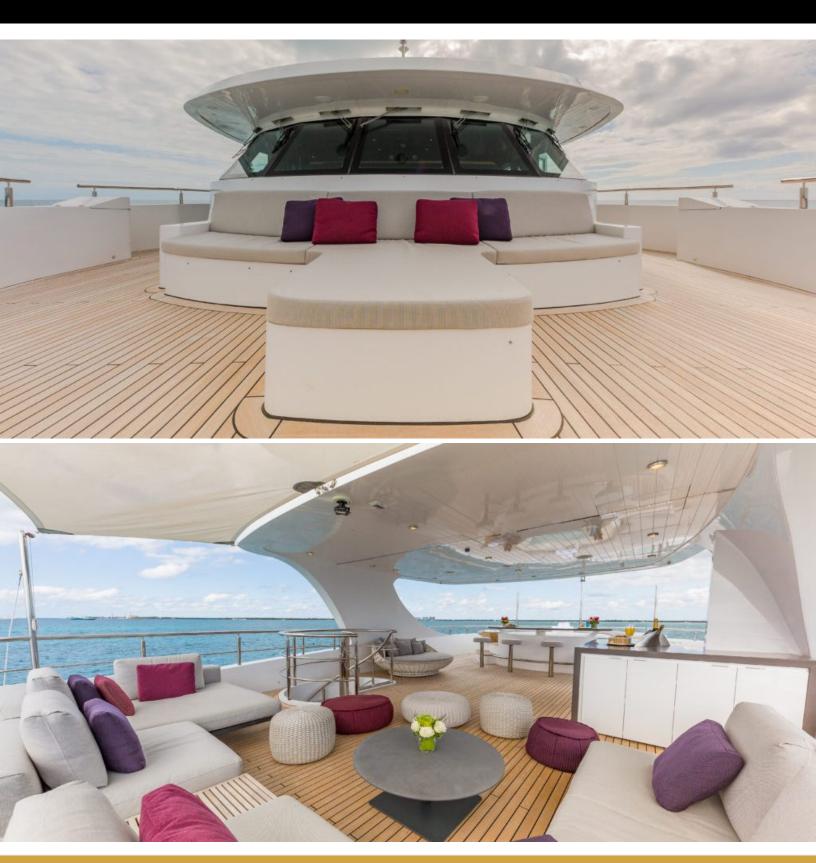

# ABOUT BIG SKY

The BIG SKY yacht charter brochure will impress even the most discerning of yachtsmen. Built by luxury yacht builder Oceanfast, the interior design is by Alder & Tweed Design Co, with exterior styling by Oceanfast. The beautifully appointed BIG SKY yacht was designed to welcome guests on board a vessel of luxury, comfort, and serenity. Explore BIG SKY, which accommodates guests in 5 sumptuous staterooms, and where every comfort of home awaits. Discover the rich woods of her interior, expansive deck spaces and top of the line amenities that welcome you. Located in: Grand Barrier Reef / Whitsundays, the 157.5ft / 48m BIG SKY aims to please all who step aboard.