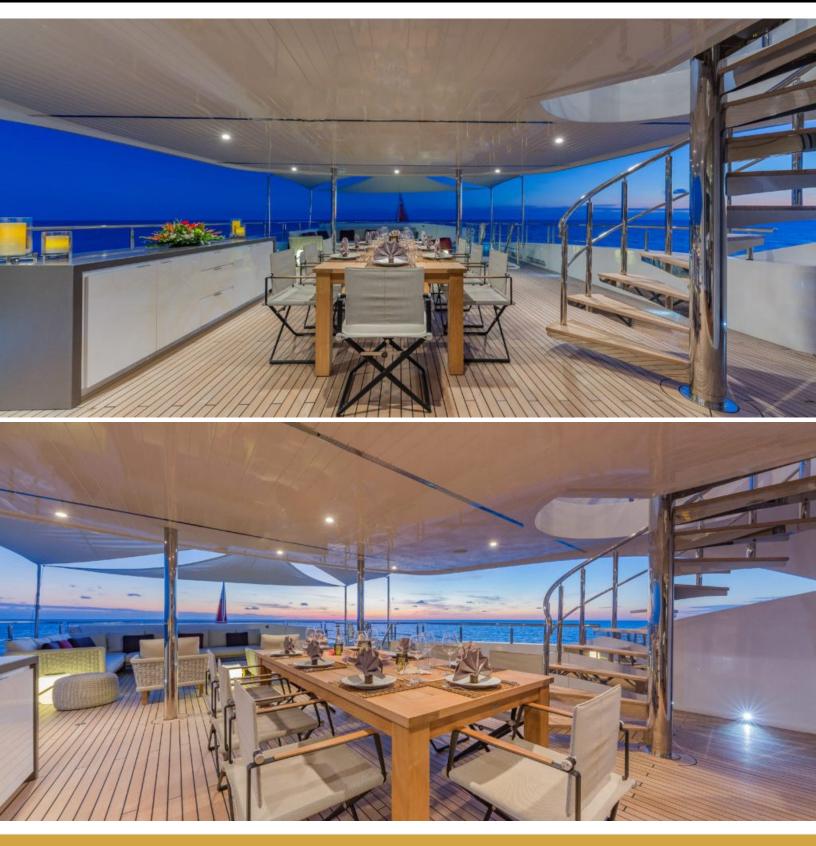

# ABOUT BIG SKY

The BIG SKY yacht charter brochure will impress even the most discerning of yachtsmen. Built by luxury yacht builder Oceanfast, the interior design is by Alder & Tweed Design Co, with exterior styling by Oceanfast. The beautifully appointed BIG SKY yacht was designed to welcome guests on board a vessel of luxury, comfort, and serenity. Explore BIG SKY, which accommodates guests in 5 sumptuous staterooms, and where every comfort of home awaits. Discover the rich woods of her interior, expansive deck spaces and top of the line amenities that welcome you. Located in: Grand Barrier Reef / Whitsundays, the 157.5ft / 48m BIG SKY aims to please all who step aboard.