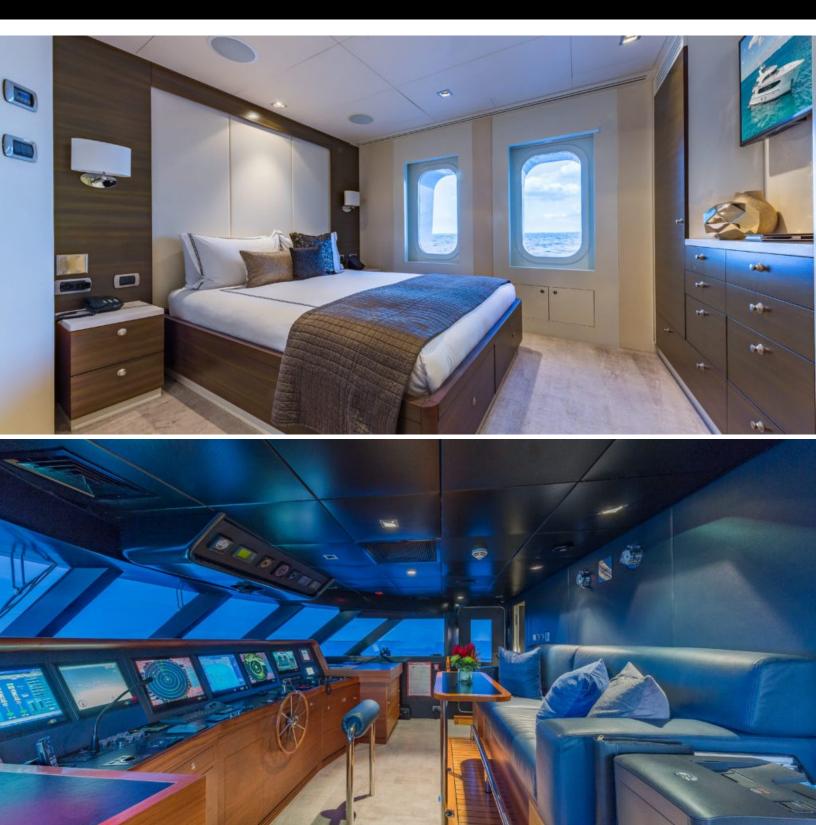

# ABOUT BIG SKY

The BIG SKY yacht charter brochure will impress even the most discerning of yachtsmen. Built by luxury yacht builder Oceanfast, the interior design is by Alder & Tweed Design Co, with exterior styling by Oceanfast. The beautifully appointed BIG SKY yacht was designed to welcome guests on board a vessel of luxury, comfort, and serenity. Explore BIG SKY, which accommodates guests in 5 sumptuous staterooms, and where every comfort of home awaits. Discover the rich woods of her interior, expansive deck spaces and top of the line amenities that welcome you. Located in: Grand Barrier Reef / Whitsundays, the 157.5ft / 48m BIG SKY aims to please all who step aboard.