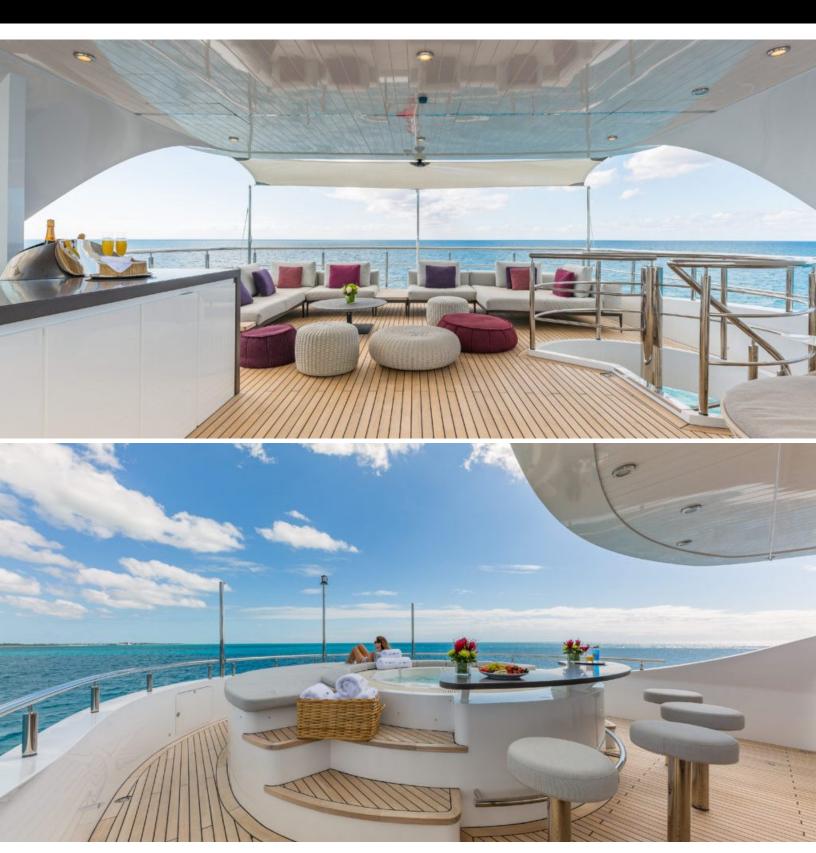

# ABOUT BIG SKY

The BIG SKY yacht charter brochure will impress even the most discerning of yachtsmen. Built by luxury yacht builder Oceanfast, the interior design is by Alder & Tweed Design Co, with exterior styling by Oceanfast. The beautifully appointed BIG SKY yacht was designed to welcome guests on board a vessel of luxury, comfort, and serenity. Explore BIG SKY, which accommodates guests in 5 sumptuous staterooms, and where every comfort of home awaits. Discover the rich woods of her interior, expansive deck spaces and top of the line amenities that welcome you. Located in: Grand Barrier Reef / Whitsundays, the 157.5ft / 48m BIG SKY aims to please all who step aboard.