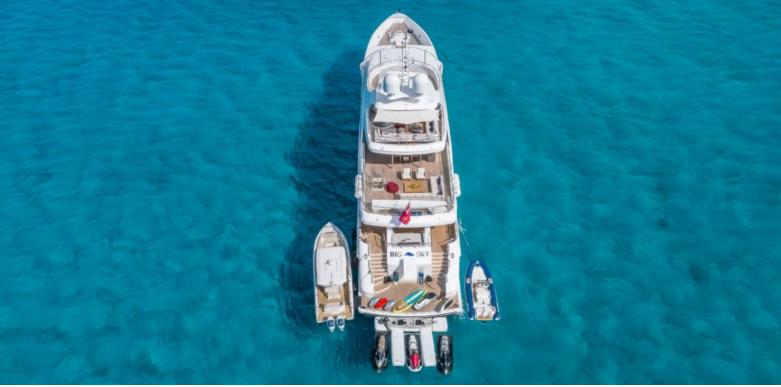

# ABOUT BIG SKY

The BIG SKY yacht charter brochure will impress even the most discerning of yachtsmen. Built by luxury yacht builder Oceanfast, the interior design is by Alder & Tweed Design Co, with exterior styling by Oceanfast. The beautifully appointed BIG SKY yacht was designed to welcome guests on board a vessel of luxury, comfort, and serenity. Explore BIG SKY, which accommodates guests in 5 sumptuous staterooms, and where every comfort of home awaits. Discover the rich woods of her interior, expansive deck spaces and top of the line amenities that welcome you. Located in: Grand Barrier Reef / Whitsundays, the 157.5ft / 48m BIG SKY aims to please all who step aboard.