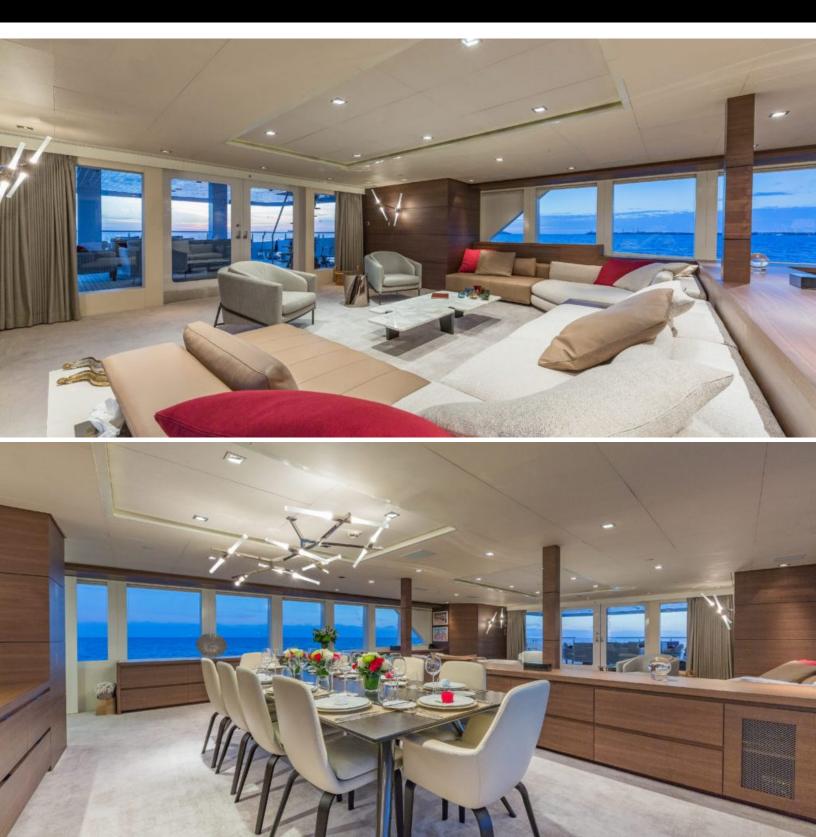

# ABOUT BIG SKY

The BIG SKY yacht charter brochure will impress even the most discerning of yachtsmen. Built by luxury yacht builder Oceanfast, the interior design is by Alder & Tweed Design Co, with exterior styling by Oceanfast. The beautifully appointed BIG SKY yacht was designed to welcome guests on board a vessel of luxury, comfort, and serenity. Explore BIG SKY, which accommodates guests in 5 sumptuous staterooms, and where every comfort of home awaits. Discover the rich woods of her interior, expansive deck spaces and top of the line amenities that welcome you. Located in: Grand Barrier Reef / Whitsundays, the 157.5ft / 48m BIG SKY aims to please all who step aboard.