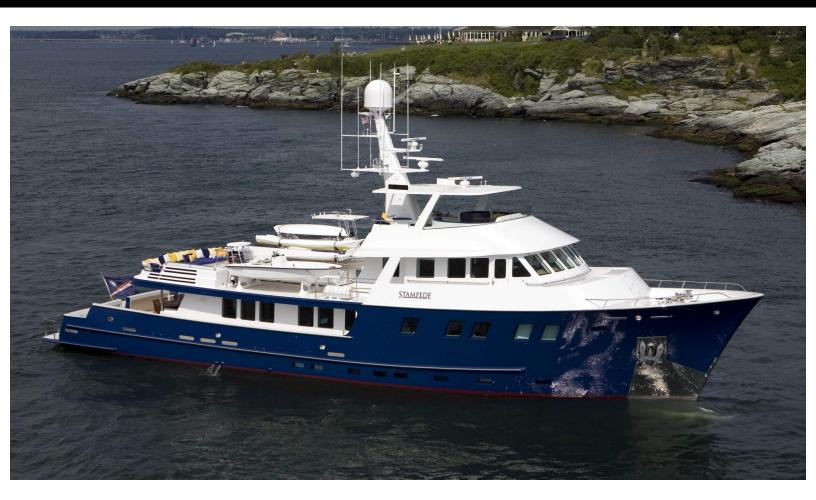

#### - LUXURY YACHT STAMPEDE -

117 feet / 35.7 meters | Delta | 1990

CHARTER RATE

For Info Please Inquire

### ABOUT STAMPEDE

The STAMPEDE yacht charter brochure will impress even the most discerning of yachtsmen. The beautifully appointed STAMPEDE yacht was designed to welcome guests on board a vessel of luxury, comfort, and serenity. Explore STAMPEDE, which accommodates guests in 4 sumptuous staterooms, and where every comfort of home awaits. Discover the rich woods of her interior, expansive deck spaces and top of the line amenities that welcome you. Located in: Update Coming Soon, the 117ft / 35.7m STAMPEDE aims to please all who step aboard.

# **SPECIFICATIONS**

Builder Built / Refits Length Beam Draft Gross Tonnage Naval Architect Exterior Stylist Interior Stylist Hull Classification Flag

| Delta<br>1990 / 2017<br>117 ft / 35.7 m<br>28 ft / 8.5 m<br>10.5 ft / 3.2 m<br>191 | n |
|------------------------------------------------------------------------------------|---|
| 1,1                                                                                |   |
| -                                                                                  |   |
| -                                                                                  |   |
| -                                                                                  |   |
| Fiberglass                                                                         |   |
| -                                                                                  |   |
| Marshall Island                                                                    | S |