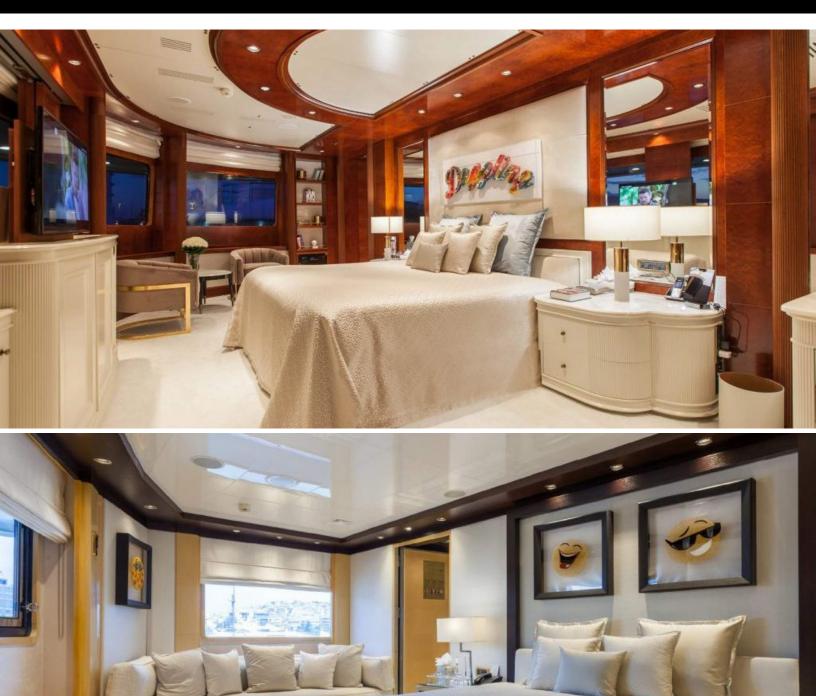

# ABOUT O'MEGA

The O'MEGA yacht charter brochure will impress even the most discerning of yachtsmen. Built by luxury yacht builder Mitsubishi, the interior design is by Giorgio Vafiadis, with exterior styling by Giorgio Vafiadis. The beautifully appointed O'MEGA yacht was designed to welcome guests on board a vessel of luxury, comfort, and serenity. Explore O'MEGA, which accommodates guests in 15 sumptuous staterooms, and where every comfort of home awaits. Discover the rich woods of her interior, expansive deck spaces and top of the line amenities that welcome you. Located in: East Mediterranean, West Mediterranean, Caribbean, the 271ft / 82.6m O'MEGA aims to please all who step aboard.