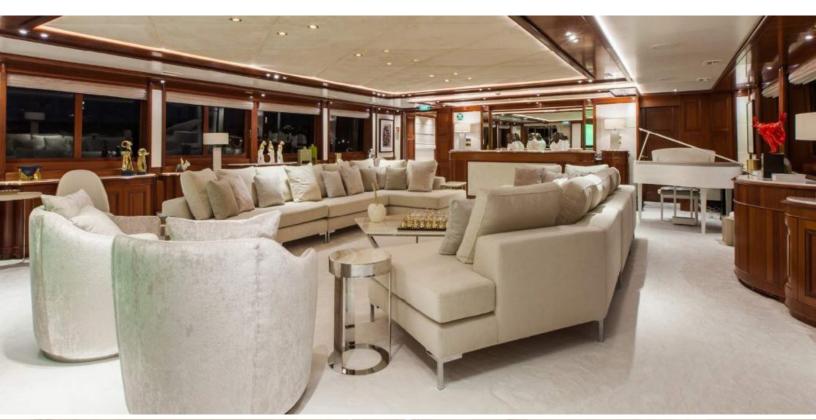

# ABOUT O'MEGA

The O'MEGA yacht charter brochure will impress even the most discerning of yachtsmen. Built by luxury yacht builder Mitsubishi, the interior design is by Giorgio Vafiadis, with exterior styling by Giorgio Vafiadis. The beautifully appointed O'MEGA yacht was designed to welcome guests on board a vessel of luxury, comfort, and serenity. Explore O'MEGA, which accommodates guests in 15 sumptuous staterooms, and where every comfort of home awaits. Discover the rich woods of her interior, expansive deck spaces and top of the line amenities that welcome you. Located in: East Mediterranean, West Mediterranean, Caribbean, the 271ft / 82.6m O'MEGA aims to please all who step aboard.