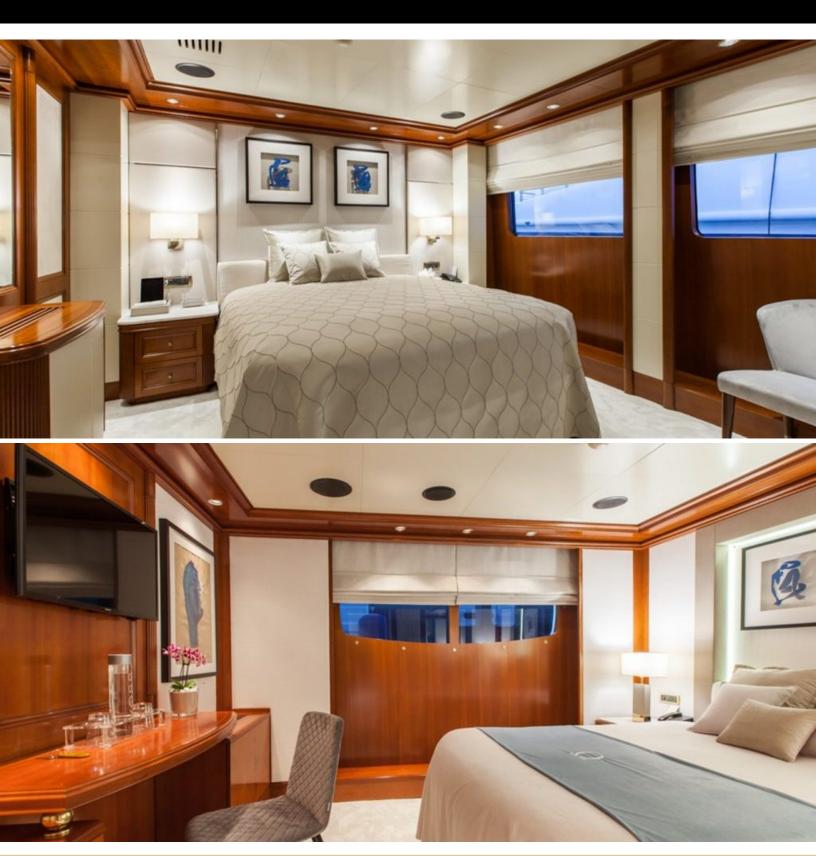

# ABOUT O'MEGA

The O'MEGA yacht charter brochure will impress even the most discerning of yachtsmen. Built by luxury yacht builder Mitsubishi, the interior design is by Giorgio Vafiadis, with exterior styling by Giorgio Vafiadis. The beautifully appointed O'MEGA yacht was designed to welcome guests on board a vessel of luxury, comfort, and serenity. Explore O'MEGA, which accommodates guests in 15 sumptuous staterooms, and where every comfort of home awaits. Discover the rich woods of her interior, expansive deck spaces and top of the line amenities that welcome you. Located in: East Mediterranean, West Mediterranean, Caribbean, the 271ft / 82.6m O'MEGA aims to please all who step aboard.