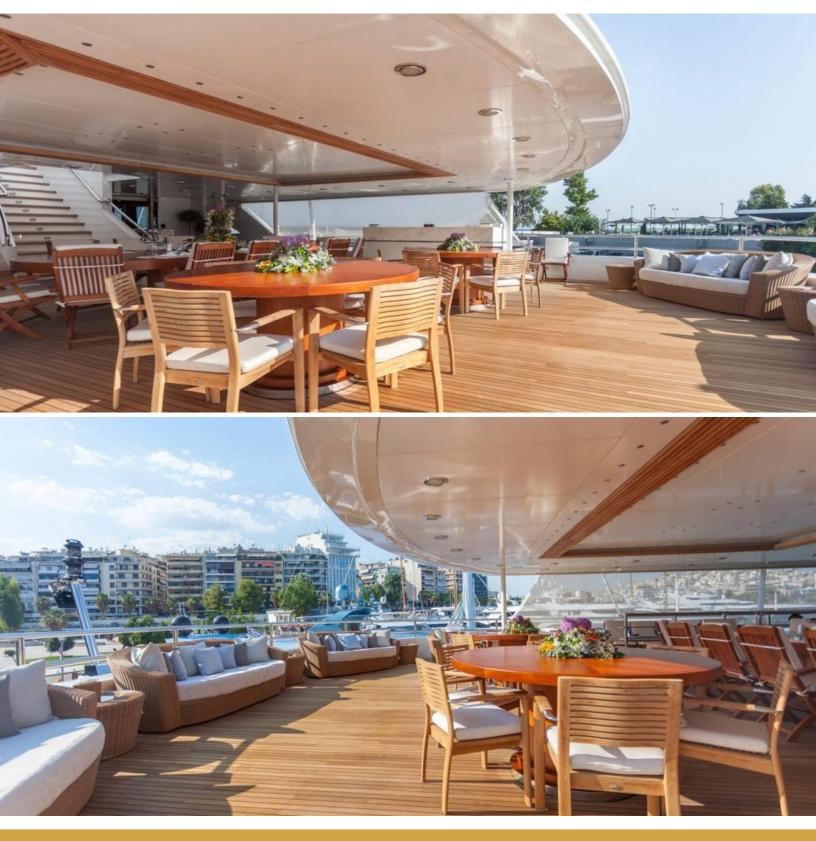

# ABOUT O'MEGA

The O'MEGA yacht charter brochure will impress even the most discerning of yachtsmen. Built by luxury yacht builder Mitsubishi, the interior design is by Giorgio Vafiadis, with exterior styling by Giorgio Vafiadis. The beautifully appointed O'MEGA yacht was designed to welcome guests on board a vessel of luxury, comfort, and serenity. Explore O'MEGA, which accommodates guests in 15 sumptuous staterooms, and where every comfort of home awaits. Discover the rich woods of her interior, expansive deck spaces and top of the line amenities that welcome you. Located in: East Mediterranean, West Mediterranean, Caribbean, the 271ft / 82.6m O'MEGA aims to please all who step aboard.