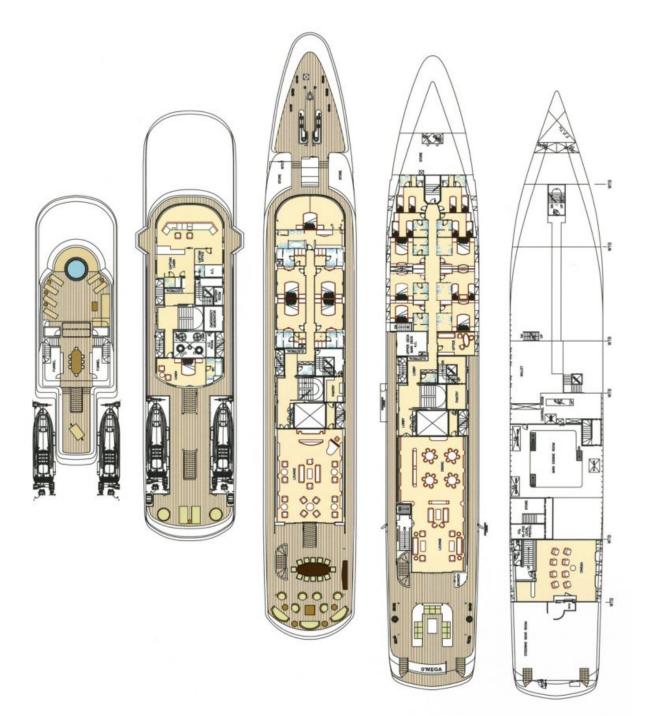

## **SPECIFICATIONS**

Builder Built / Refits Length Beam Draft Gross Tonnage Naval Architect Exterior Stylist Interior Stylist Hull Classification Flag

Mitsubishi 2004 / 2018 271 ft / 82.6 m 38.1 ft / 11.6 m 13.1 ft / 4 m 1,830 Mitsubishi Giorgio Vafiadis Giorgio Vafiadis Steel Bureau Veritas, SOLAS Greek