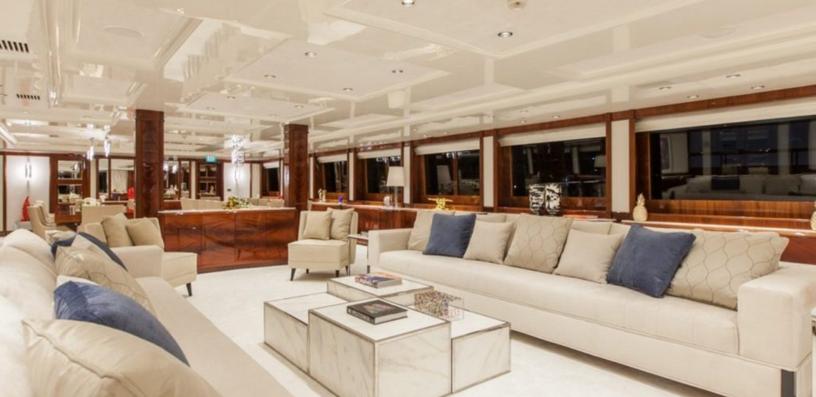

# ABOUT O'MEGA

The O'MEGA yacht charter brochure will impress even the most discerning of yachtsmen. Built by luxury yacht builder Mitsubishi, the interior design is by Giorgio Vafiadis, with exterior styling by Giorgio Vafiadis. The beautifully appointed O'MEGA yacht was designed to welcome guests on board a vessel of luxury, comfort, and serenity. Explore O'MEGA, which accommodates guests in 15 sumptuous staterooms, and where every comfort of home awaits. Discover the rich woods of her interior, expansive deck spaces and top of the line amenities that welcome you. Located in: East Mediterranean, West Mediterranean, Caribbean, the 271ft / 82.6m O'MEGA aims to please all who step aboard.