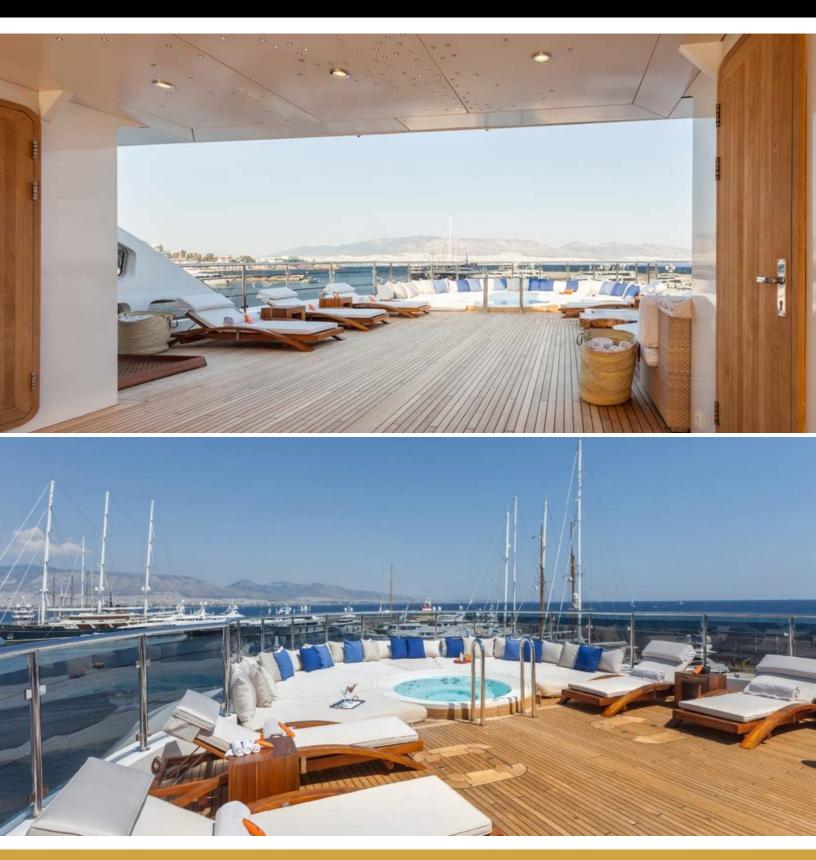

# ABOUT O'MEGA

The O'MEGA yacht charter brochure will impress even the most discerning of yachtsmen. Built by luxury yacht builder Mitsubishi, the interior design is by Giorgio Vafiadis, with exterior styling by Giorgio Vafiadis. The beautifully appointed O'MEGA yacht was designed to welcome guests on board a vessel of luxury, comfort, and serenity. Explore O'MEGA, which accommodates guests in 15 sumptuous staterooms, and where every comfort of home awaits. Discover the rich woods of her interior, expansive deck spaces and top of the line amenities that welcome you. Located in: East Mediterranean, West Mediterranean, Caribbean, the 271ft / 82.6m O'MEGA aims to please all who step aboard.