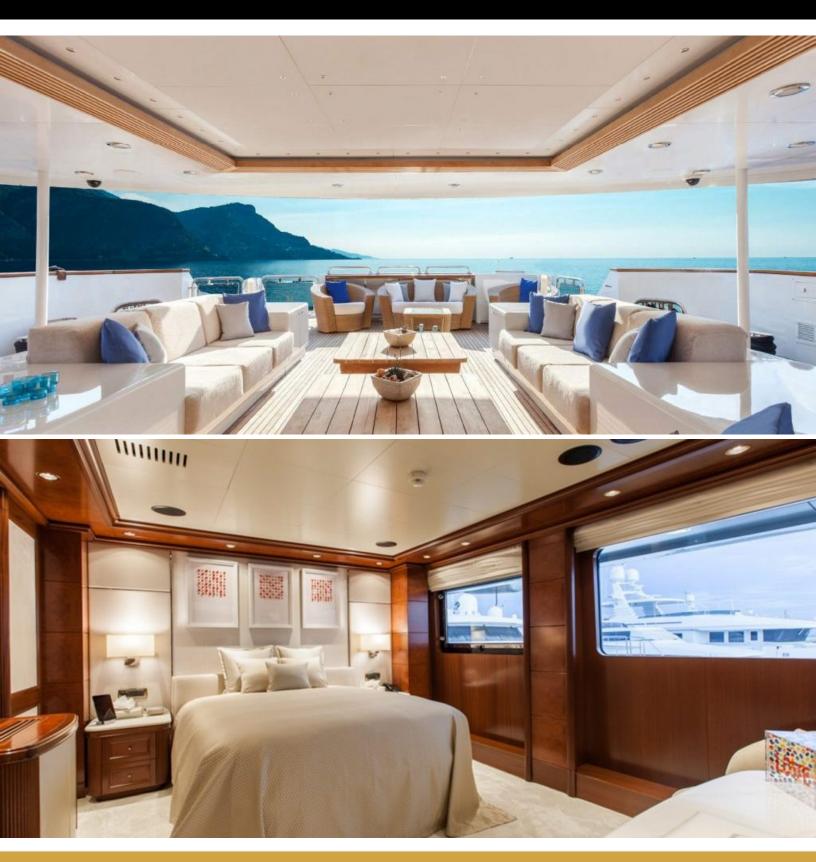

# ABOUT O'MEGA

The O'MEGA yacht charter brochure will impress even the most discerning of yachtsmen. Built by luxury yacht builder Mitsubishi, the interior design is by Giorgio Vafiadis, with exterior styling by Giorgio Vafiadis. The beautifully appointed O'MEGA yacht was designed to welcome guests on board a vessel of luxury, comfort, and serenity. Explore O'MEGA, which accommodates guests in 15 sumptuous staterooms, and where every comfort of home awaits. Discover the rich woods of her interior, expansive deck spaces and top of the line amenities that welcome you. Located in: East Mediterranean, West Mediterranean, Caribbean, the 271ft / 82.6m O'MEGA aims to please all who step aboard.