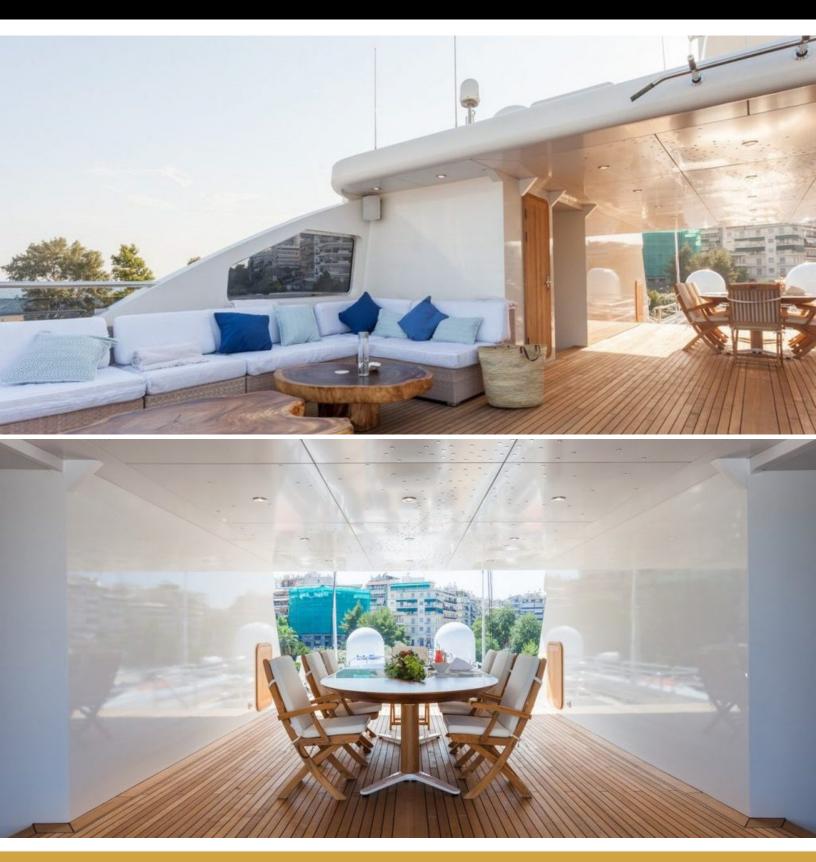

# ABOUT O'MEGA

The O'MEGA yacht charter brochure will impress even the most discerning of yachtsmen. Built by luxury yacht builder Mitsubishi, the interior design is by Giorgio Vafiadis, with exterior styling by Giorgio Vafiadis. The beautifully appointed O'MEGA yacht was designed to welcome guests on board a vessel of luxury, comfort, and serenity. Explore O'MEGA, which accommodates guests in 15 sumptuous staterooms, and where every comfort of home awaits. Discover the rich woods of her interior, expansive deck spaces and top of the line amenities that welcome you. Located in: East Mediterranean, West Mediterranean, Caribbean, the 271ft / 82.6m O'MEGA aims to please all who step aboard.