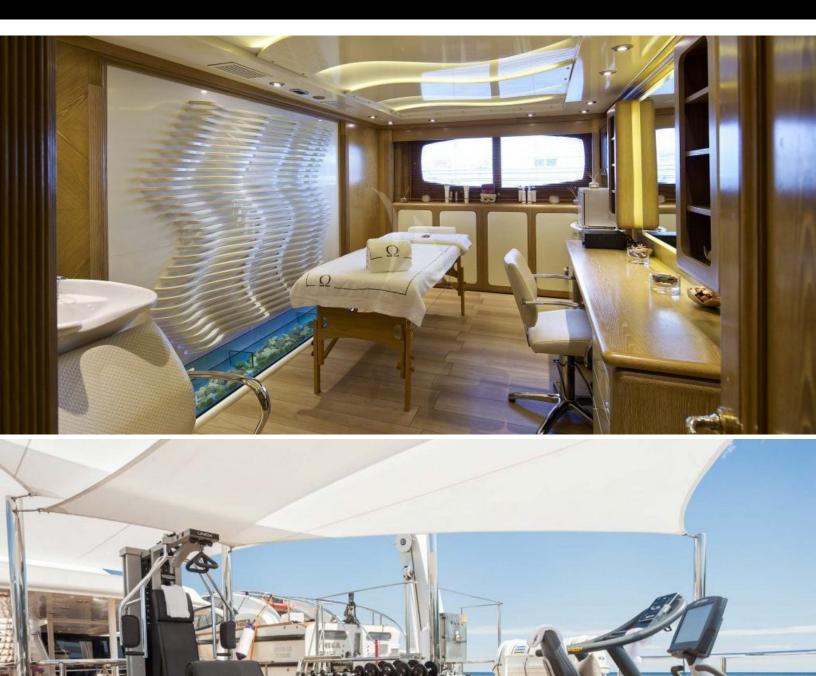

# ABOUT O'MEGA

The O'MEGA yacht charter brochure will impress even the most discerning of yachtsmen. Built by luxury yacht builder Mitsubishi, the interior design is by Giorgio Vafiadis, with exterior styling by Giorgio Vafiadis. The beautifully appointed O'MEGA yacht was designed to welcome guests on board a vessel of luxury, comfort, and serenity. Explore O'MEGA, which accommodates guests in 15 sumptuous staterooms, and where every comfort of home awaits. Discover the rich woods of her interior, expansive deck spaces and top of the line amenities that welcome you. Located in: East Mediterranean, West Mediterranean, Caribbean, the 271ft / 82.6m O'MEGA aims to please all who step aboard.