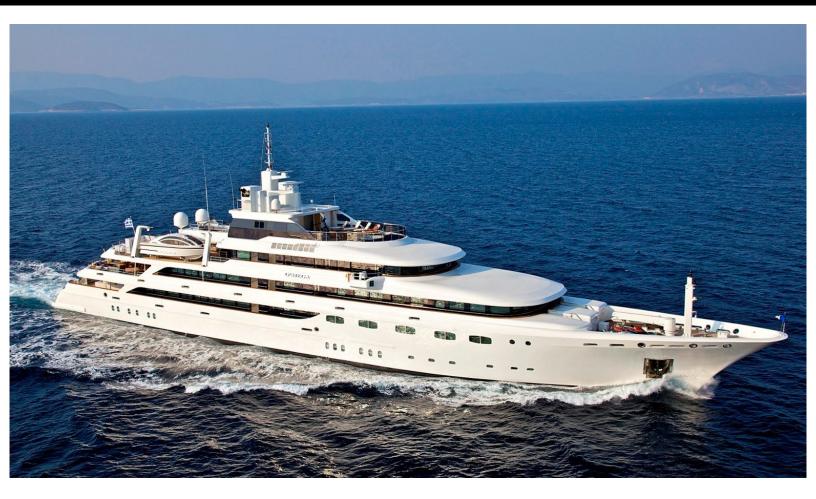

271 feet / 82.6 meters | Mitsubishi | 2004

# ABOUT O'MEGA

The O'MEGA yacht charter brochure will impress even the most discerning of yachtsmen. Built by luxury yacht builder Mitsubishi, the interior design is by Giorgio Vafiadis, with exterior styling by Giorgio Vafiadis. The beautifully appointed O'MEGA yacht was designed to welcome guests on board a vessel of luxury, comfort, and serenity. Explore O'MEGA, which accommodates guests in 15 sumptuous staterooms, and where every comfort of home awaits. Discover the rich woods of her interior, expansive deck spaces and top of the line amenities that welcome you. Located in: East Mediterranean, West Mediterranean, Caribbean, the 271ft / 82.6m O'MEGA aims to please all who step aboard.