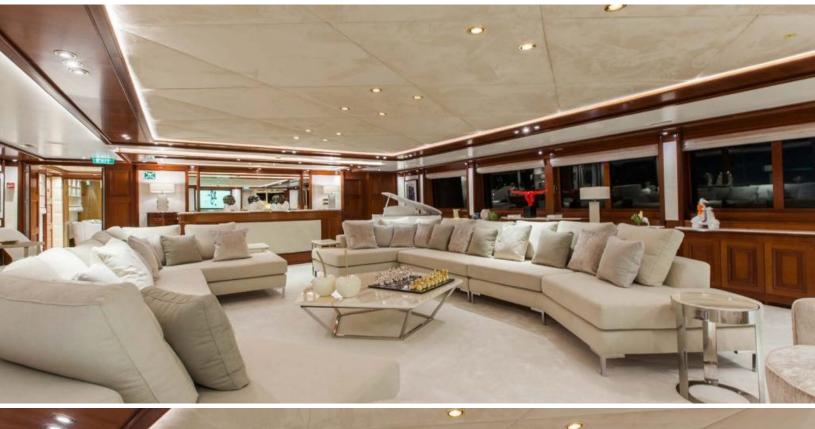

# ABOUT O'MEGA

The O'MEGA yacht charter brochure will impress even the most discerning of yachtsmen. Built by luxury yacht builder Mitsubishi, the interior design is by Giorgio Vafiadis, with exterior styling by Giorgio Vafiadis. The beautifully appointed O'MEGA yacht was designed to welcome guests on board a vessel of luxury, comfort, and serenity. Explore O'MEGA, which accommodates guests in 15 sumptuous staterooms, and where every comfort of home awaits. Discover the rich woods of her interior, expansive deck spaces and top of the line amenities that welcome you. Located in: East Mediterranean, West Mediterranean, Caribbean, the 271ft / 82.6m O'MEGA aims to please all who step aboard.