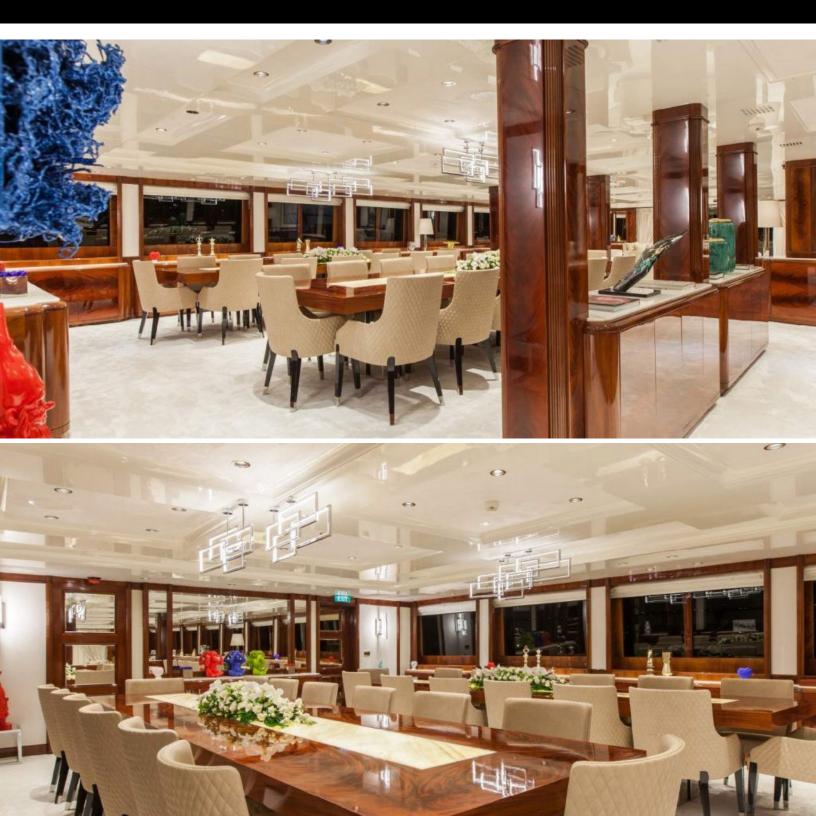

# ABOUT O'MEGA

The O'MEGA yacht charter brochure will impress even the most discerning of yachtsmen. Built by luxury yacht builder Mitsubishi, the interior design is by Giorgio Vafiadis, with exterior styling by Giorgio Vafiadis. The beautifully appointed O'MEGA yacht was designed to welcome guests on board a vessel of luxury, comfort, and serenity. Explore O'MEGA, which accommodates guests in 15 sumptuous staterooms, and where every comfort of home awaits. Discover the rich woods of her interior, expansive deck spaces and top of the line amenities that welcome you. Located in: East Mediterranean, West Mediterranean, Caribbean, the 271ft / 82.6m O'MEGA aims to please all who step aboard.