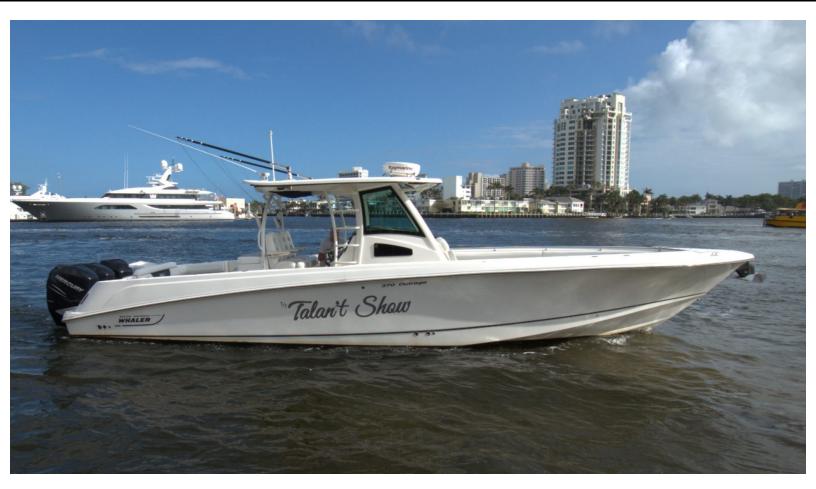

## - LUXURY YACHT TALAN'T SHOW -

37 feet / 11.3 meters | Boston Whaler | 2016

**STATEROOMS** 

**CREW** 

43 KNOTS

## **ABOUT TALAN'T SHOW**

The TALAN'T SHOW yacht charter brochure will impress even the most discerning of yachtsmen. The beautifully appointed TALAN'T SHOW yacht was designed to welcome guests on board a vessel of luxury, comfort, and serenity. Explore TALAN'T SHOW, which accommodates guests in sumptuous staterooms, and where every comfort of home awaits. Discover the rich woods of her interior, expansive deck spaces and top of the line amenities that welcome you. Located in: Update Coming Soon, the 37ft / 11.3m TALAN'T SHOW aims to please all who step aboard.