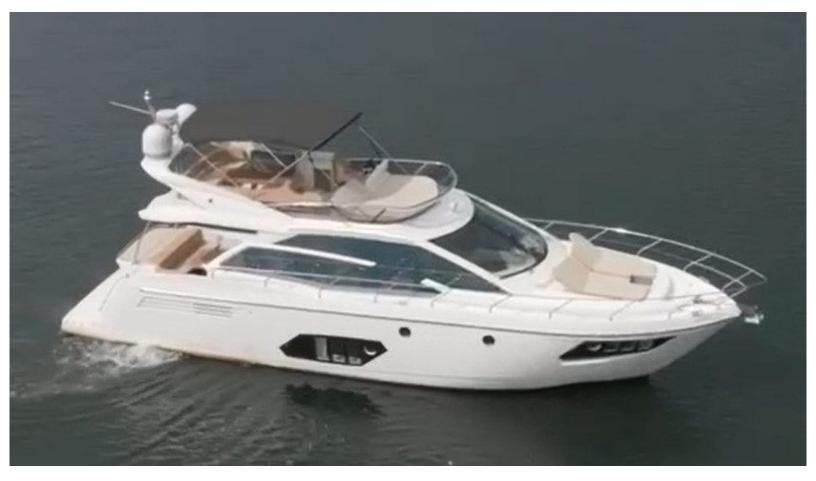

## - LUXURY YACHT DISCO 1 -

56 feet / 17.1 meters | Absolute | 2015

6 GUESTS

3 STATEROOMS

1 CREW

38 KNOTS

## **ABOUT DISCO 1**

The DISCO 1 yacht charter brochure will impress even the most discerning of yachtsmen. Built by luxury yacht builder Absolute, the interior design is by Absolute, with exterior styling by Absolute. The beautifully appointed DISCO 1 yacht was designed to welcome guests on board a vessel of luxury, comfort, and serenity. Explore DISCO 1, which accommodates guests in 3 sumptuous staterooms, and where every comfort of home awaits. Discover the rich woods of her interior, expansive deck spaces and top of the line amenities that welcome you. Located in: Update Coming Soon, the 56ft / 17.1m DISCO 1 aims to please all who step aboard.

## **SPECIFICATIONS**

Builder Absolute
Built / Refits 2015
Length 56 ft / 17.1 m
Beam 15.3 ft / 4.7 m
Draft 4.4 ft / 1.3 m
Gross Tonnage Naval Architect Absolute

Naval Architect Absolute
Exterior Stylist Absolute
Interior Stylist Absolute
Hull Fiberglass
Classification
Flag USA