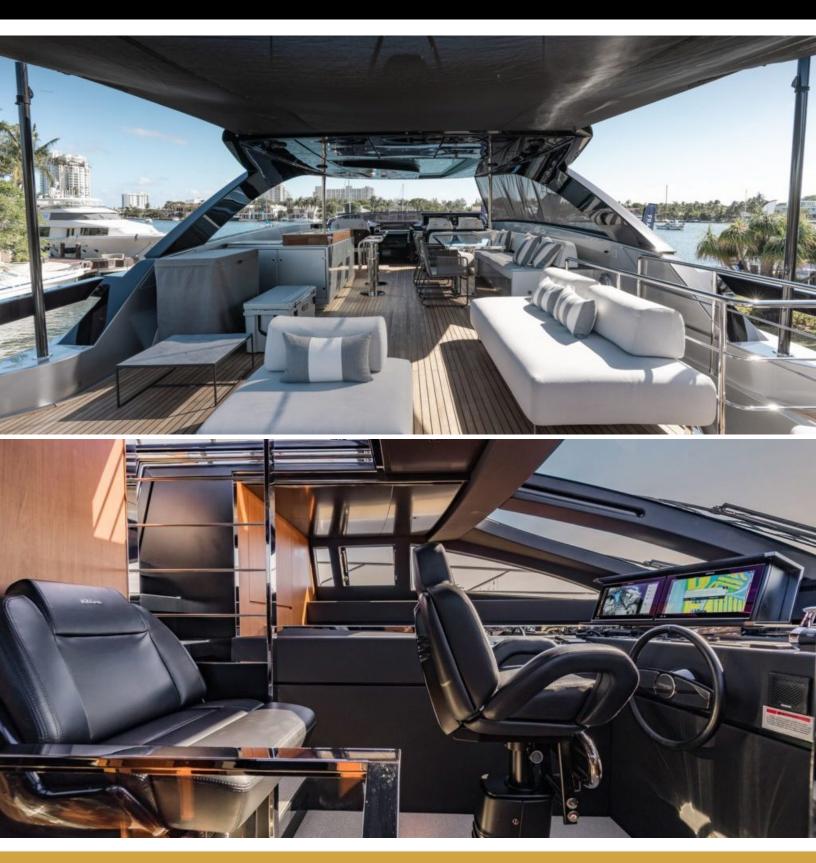

#### ABOUT BEYOND BEYOND

The BEYOND BEYOND yacht charter brochure will impress even the most discerning of yachtsmen. Built by luxury yacht builder Riva, the interior design is by Officina Italiana, with exterior styling by Officina Italiana Design. The beautifully appointed BEYOND BEYOND yacht was designed to welcome guests on board a vessel of luxury, comfort, and serenity. Explore BEYOND BEYOND, which accommodates guests in 4 sumptuous staterooms, and where every comfort of home awaits. Discover the rich woods of her interior, expansive deck spaces and top of the line amenities that welcome you. Located in: Update Coming Soon, the 93.5ft / 28.5m BEYOND BEYOND aims to please all who step aboard.