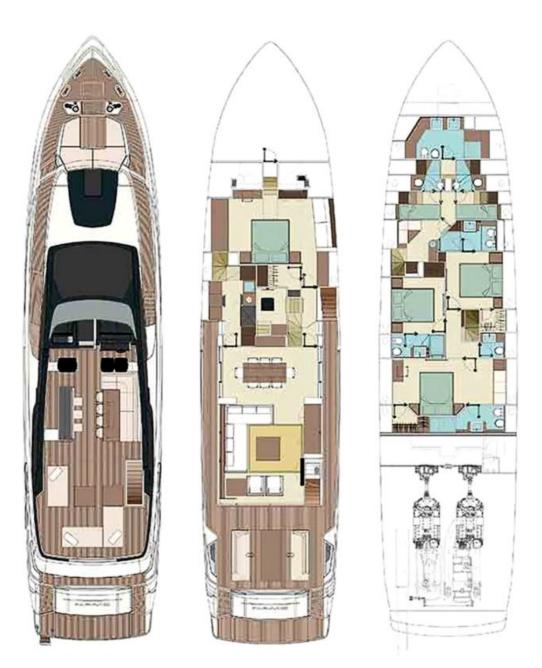

#### ABOUT BEYOND BEYOND

The BEYOND BEYOND yacht charter brochure will impress even the most discerning of yachtsmen. Built by luxury yacht builder Riva, the interior design is by Officina Italiana, with exterior styling by Officina Italiana Design. The beautifully appointed BEYOND BEYOND yacht was designed to welcome guests on board a vessel of luxury, comfort, and serenity. Explore BEYOND BEYOND, which accommodates guests in 4 sumptuous staterooms, and where every comfort of home awaits. Discover the rich woods of her interior, expansive deck spaces and top of the line amenities that welcome you. Located in: Update Coming Soon, the 93.5ft / 28.5m BEYOND BEYOND aims to please all who step aboard.

#### **SPECIFICATIONS**

Builder Built / Refits Length Beam Draft Gross Tonnage Naval Architect **Exterior Stylist** Interior Stylist Hull Classification Flag

Riva 2019 93.5 ft / 28.5 m 21 ft / 6.4 m 7 ft / 2.1 m 156 Ferretti Engineering Officina Italiana Design Officina Italiana Fiberglass RINA USA