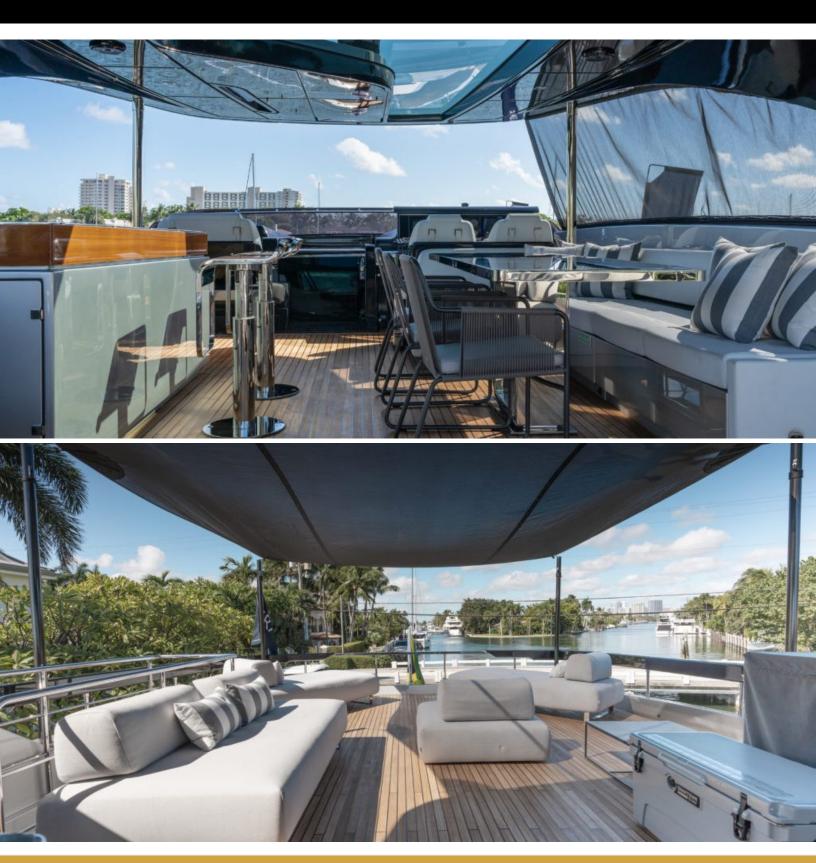

#### ABOUT BEYOND BEYOND

The BEYOND BEYOND yacht charter brochure will impress even the most discerning of yachtsmen. Built by luxury yacht builder Riva, the interior design is by Officina Italiana, with exterior styling by Officina Italiana Design. The beautifully appointed BEYOND BEYOND yacht was designed to welcome guests on board a vessel of luxury, comfort, and serenity. Explore BEYOND BEYOND, which accommodates guests in 4 sumptuous staterooms, and where every comfort of home awaits. Discover the rich woods of her interior, expansive deck spaces and top of the line amenities that welcome you. Located in: Update Coming Soon, the 93.5ft / 28.5m BEYOND BEYOND aims to please all who step aboard.