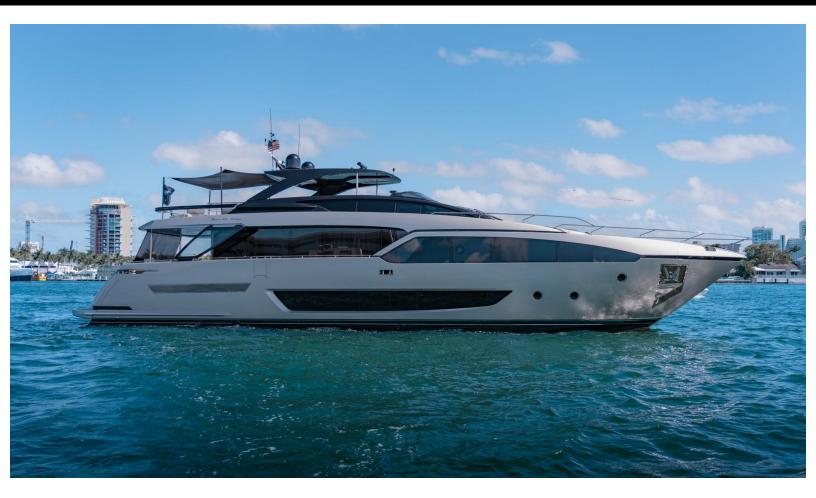

#### - LUXURY YACHT BEYOND BEYOND -

93.5 feet / 28.5 meters | Riva | 2019

#### ABOUT BEYOND BEYOND

The BEYOND BEYOND yacht charter brochure will impress even the most discerning of yachtsmen. Built by luxury yacht builder Riva, the interior design is by Officina Italiana, with exterior styling by Officina Italiana Design. The beautifully appointed BEYOND BEYOND yacht was designed to welcome guests on board a vessel of luxury, comfort, and serenity. Explore BEYOND BEYOND, which accommodates guests in 4 sumptuous staterooms, and where every comfort of home awaits. Discover the rich woods of her interior, expansive deck spaces and top of the line amenities that welcome you. Located in: Update Coming Soon, the 93.5ft / 28.5m BEYOND BEYOND aims to please all who step aboard.

#### **SPECIFICATIONS**

Builder Built / Refits Length Beam Draft Gross Tonnage Naval Architect **Exterior Stylist** Interior Stylist Hull Classification Flag

Riva 2019 93.5 ft / 28.5 m 21 ft / 6.4 m 7 ft / 2.1 m 156 Ferretti Engineering Officina Italiana Design Officina Italiana Fiberglass RINA USA