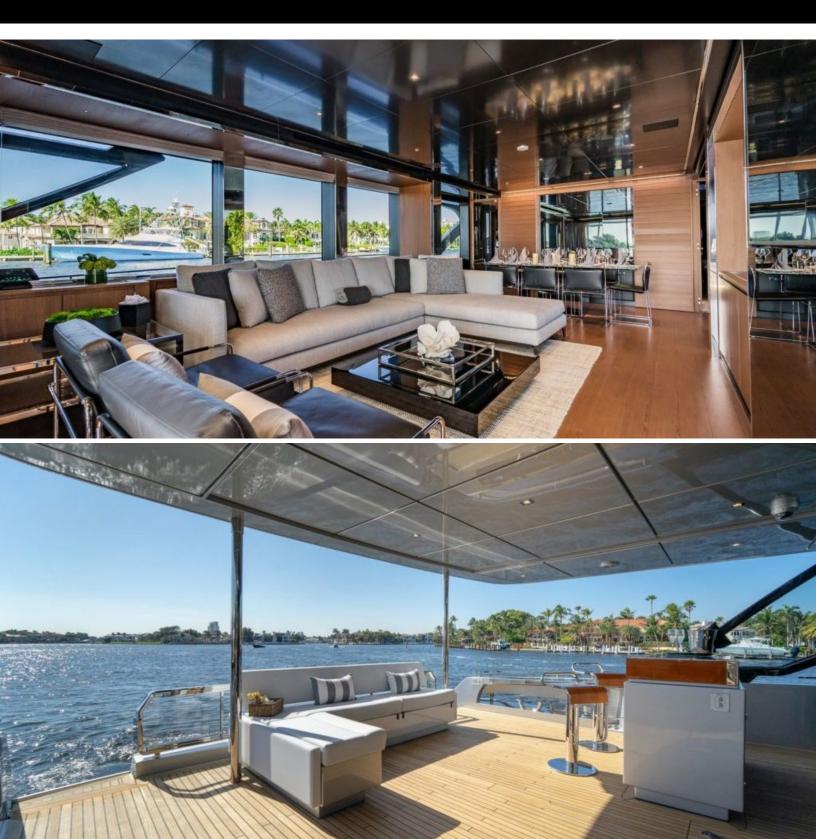

#### ABOUT BEYOND BEYOND

The BEYOND BEYOND yacht charter brochure will impress even the most discerning of yachtsmen. Built by luxury yacht builder Riva, the interior design is by Officina Italiana, with exterior styling by Officina Italiana Design. The beautifully appointed BEYOND BEYOND yacht was designed to welcome guests on board a vessel of luxury, comfort, and serenity. Explore BEYOND BEYOND, which accommodates guests in 4 sumptuous staterooms, and where every comfort of home awaits. Discover the rich woods of her interior, expansive deck spaces and top of the line amenities that welcome you. Located in: Update Coming Soon, the 93.5ft / 28.5m BEYOND BEYOND aims to please all who step aboard.