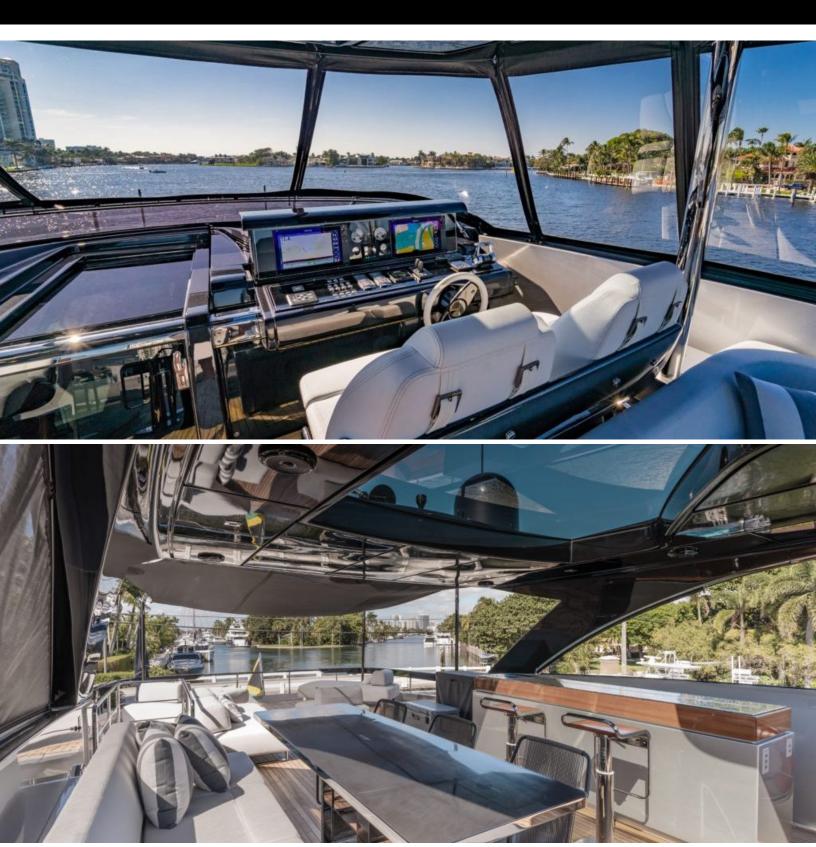

#### ABOUT BEYOND BEYOND

The BEYOND BEYOND yacht charter brochure will impress even the most discerning of yachtsmen. Built by luxury yacht builder Riva, the interior design is by Officina Italiana, with exterior styling by Officina Italiana Design. The beautifully appointed BEYOND BEYOND yacht was designed to welcome guests on board a vessel of luxury, comfort, and serenity. Explore BEYOND BEYOND, which accommodates guests in 4 sumptuous staterooms, and where every comfort of home awaits. Discover the rich woods of her interior, expansive deck spaces and top of the line amenities that welcome you. Located in: Update Coming Soon, the 93.5ft / 28.5m BEYOND BEYOND aims to please all who step aboard.