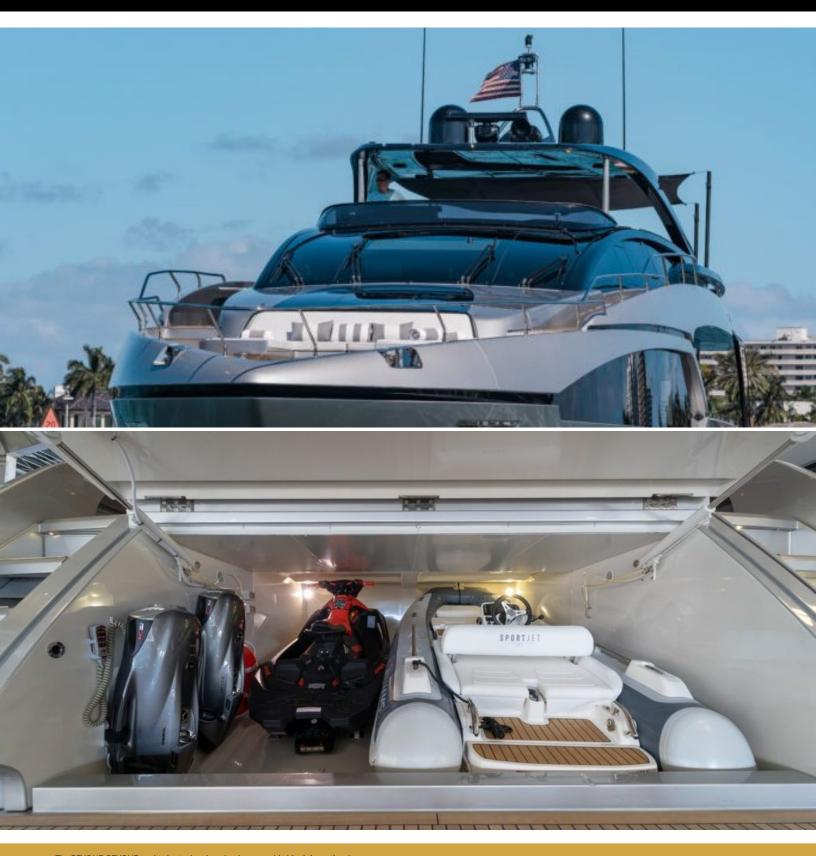

#### ABOUT BEYOND BEYOND

The BEYOND BEYOND yacht charter brochure will impress even the most discerning of yachtsmen. Built by luxury yacht builder Riva, the interior design is by Officina Italiana, with exterior styling by Officina Italiana Design. The beautifully appointed BEYOND BEYOND yacht was designed to welcome guests on board a vessel of luxury, comfort, and serenity. Explore BEYOND BEYOND, which accommodates guests in 4 sumptuous staterooms, and where every comfort of home awaits. Discover the rich woods of her interior, expansive deck spaces and top of the line amenities that welcome you. Located in: Update Coming Soon, the 93.5ft / 28.5m BEYOND BEYOND aims to please all who step aboard.