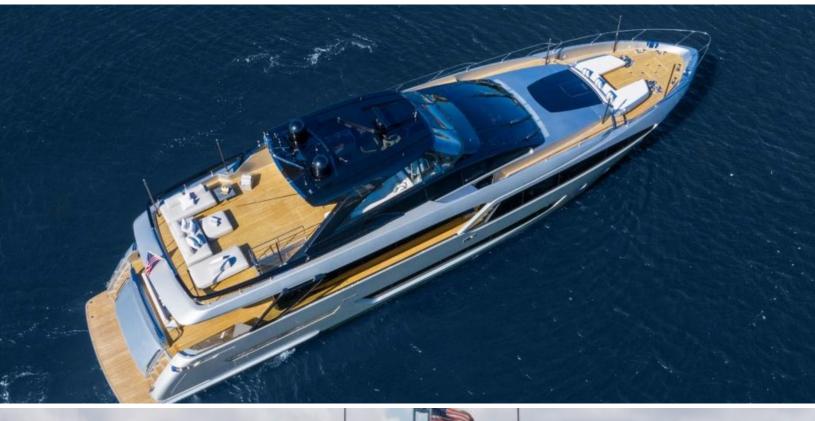

#### ABOUT BEYOND BEYOND

The BEYOND BEYOND yacht charter brochure will impress even the most discerning of yachtsmen. Built by luxury yacht builder Riva, the interior design is by Officina Italiana, with exterior styling by Officina Italiana Design. The beautifully appointed BEYOND BEYOND yacht was designed to welcome guests on board a vessel of luxury, comfort, and serenity. Explore BEYOND BEYOND, which accommodates guests in 4 sumptuous staterooms, and where every comfort of home awaits. Discover the rich woods of her interior, expansive deck spaces and top of the line amenities that welcome you. Located in: Update Coming Soon, the 93.5ft / 28.5m BEYOND BEYOND aims to please all who step aboard.

#### **SPECIFICATIONS**

Builder Built / Refits Length Beam Draft Gross Tonnage Naval Architect **Exterior Stylist** Interior Stylist Hull Classification Flag

Riva 2019 93.5 ft / 28.5 m 21 ft / 6.4 m 7 ft / 2.1 m 156 Ferretti Engineering Officina Italiana Design Officina Italiana Fiberglass RINA USA