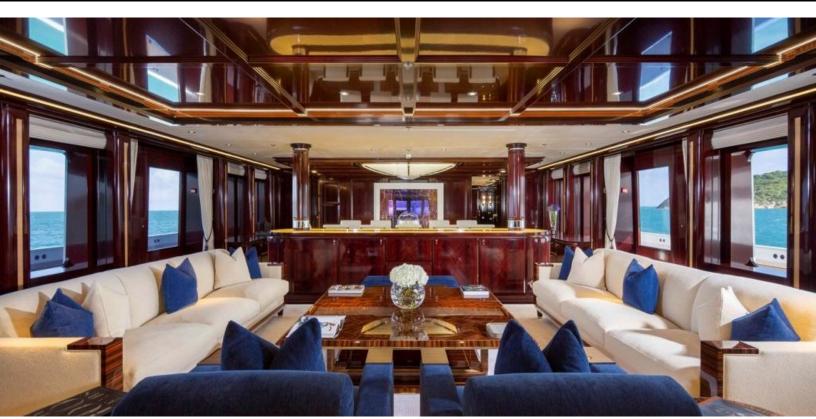

#### **ABOUT ROCK.IT**

The ROCK.IT yacht charter brochure will impress even the most discerning of yachtsmen. Built by luxury yacht builder Feadship, the interior design is by Sinot Design, with exterior styling by Sinot Design. The beautifully appointed ROCK.IT yacht was designed to welcome guests on board a vessel of luxury, comfort, and serenity. Explore ROCK.IT, which accommodates guests in 5 sumptuous staterooms, and where every comfort of home awaits. Discover the rich woods of her interior, expansive deck spaces and top of the line amenities that welcome you. Located in: West Mediterranean, Caribbean, the 198.2ft / 60.4m ROCK.IT aims to please all who step aboard.