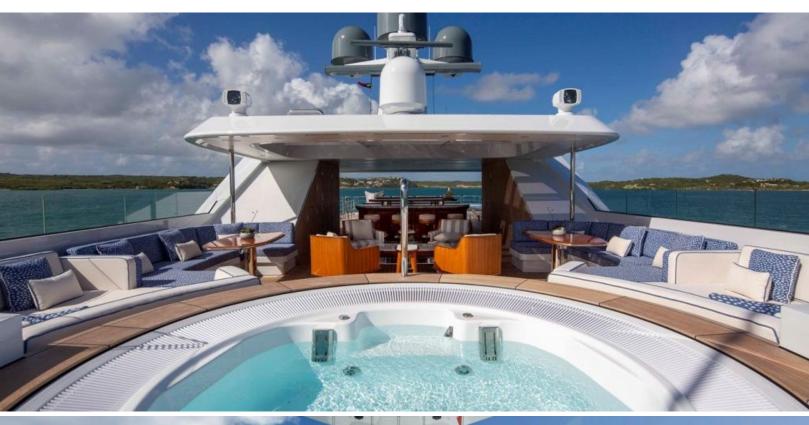

#### **ABOUT ROCK.IT**

The ROCK.IT yacht charter brochure will impress even the most discerning of yachtsmen. Built by luxury yacht builder Feadship, the interior design is by Sinot Design, with exterior styling by Sinot Design. The beautifully appointed ROCK.IT yacht was designed to welcome guests on board a vessel of luxury, comfort, and serenity. Explore ROCK.IT, which accommodates guests in 5 sumptuous staterooms, and where every comfort of home awaits. Discover the rich woods of her interior, expansive deck spaces and top of the line amenities that welcome you. Located in: West Mediterranean, Caribbean, the 198.2ft / 60.4m ROCK.IT aims to please all who step aboard.