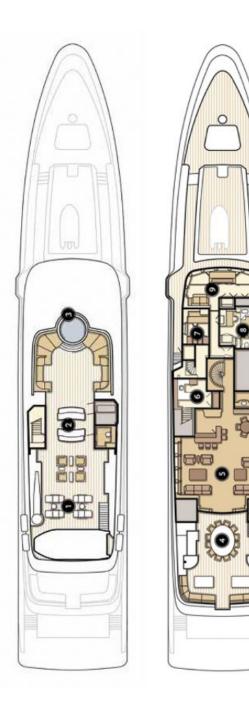

198.2 feet / 60.4 meters | Feadship | 2014

11 GUESTS

**5 STATEROOMS** 

14 CREW

15 KNOTS

#### **ABOUT ROCK.IT**

The ROCK.IT yacht charter brochure will impress even the most discerning of yachtsmen. Built by luxury yacht builder Feadship, the interior design is by Sinot Design, with exterior styling by Sinot Design. The beautifully appointed ROCK.IT yacht was designed to welcome guests on board a vessel of luxury, comfort, and serenity. Explore ROCK.IT, which accommodates guests in 5 sumptuous staterooms, and where every comfort of home awaits. Discover the rich woods of her interior, expansive deck spaces and top of the line amenities that welcome you. Located in: West Mediterranean, Caribbean, the 198.2ft / 60.4m ROCK.IT aims to please all who step aboard.