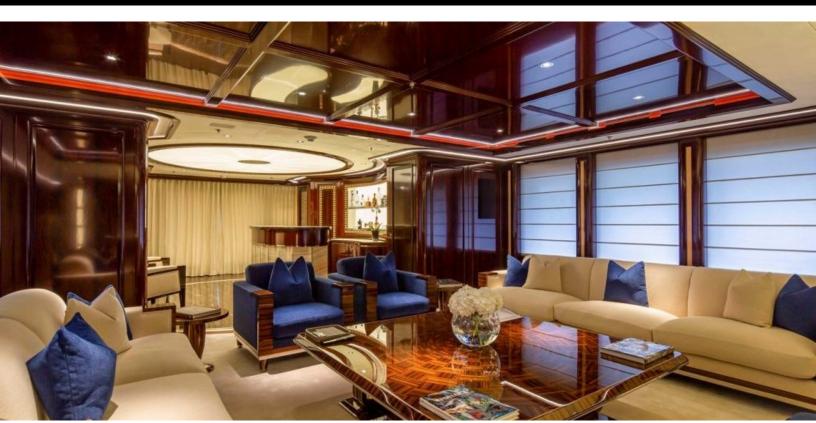

#### **ABOUT ROCK.IT**

The ROCK.IT yacht charter brochure will impress even the most discerning of yachtsmen. Built by luxury yacht builder Feadship, the interior design is by Sinot Design, with exterior styling by Sinot Design. The beautifully appointed ROCK.IT yacht was designed to welcome guests on board a vessel of luxury, comfort, and serenity. Explore ROCK.IT, which accommodates guests in 5 sumptuous staterooms, and where every comfort of home awaits. Discover the rich woods of her interior, expansive deck spaces and top of the line amenities that welcome you. Located in: West Mediterranean, Caribbean, the 198.2ft / 60.4m ROCK.IT aims to please all who step aboard.