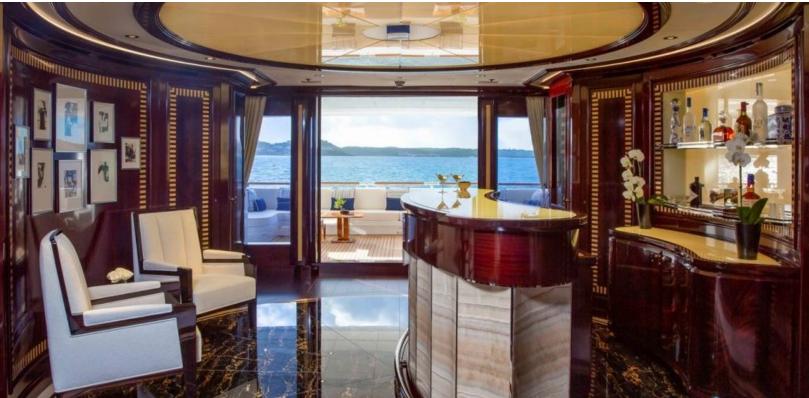

#### **ABOUT ROCK.IT**

The ROCK.IT yacht charter brochure will impress even the most discerning of yachtsmen. Built by luxury yacht builder Feadship, the interior design is by Sinot Design, with exterior styling by Sinot Design. The beautifully appointed ROCK.IT yacht was designed to welcome guests on board a vessel of luxury, comfort, and serenity. Explore ROCK.IT, which accommodates guests in 5 sumptuous staterooms, and where every comfort of home awaits. Discover the rich woods of her interior, expansive deck spaces and top of the line amenities that welcome you. Located in: West Mediterranean, Caribbean, the 198.2ft / 60.4m ROCK.IT aims to please all who step aboard.