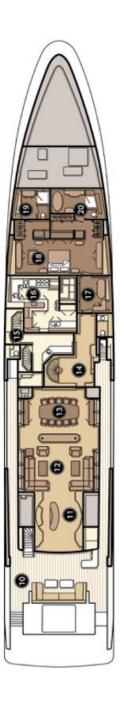

198.2 feet / 60.4 meters | Feadship | 2014

11 GUESTS

**5 STATEROOMS** 

14 CREW

15 KNOTS

#### **ABOUT ROCK.IT**

The ROCK.IT yacht charter brochure will impress even the most discerning of yachtsmen. Built by luxury yacht builder Feadship, the interior design is by Sinot Design, with exterior styling by Sinot Design. The beautifully appointed ROCK.IT yacht was designed to welcome guests on board a vessel of luxury, comfort, and serenity. Explore ROCK.IT, which accommodates guests in 5 sumptuous staterooms, and where every comfort of home awaits. Discover the rich woods of her interior, expansive deck spaces and top of the line amenities that welcome you. Located in: West Mediterranean, Caribbean, the 198.2ft / 60.4m ROCK.IT aims to please all who step aboard.