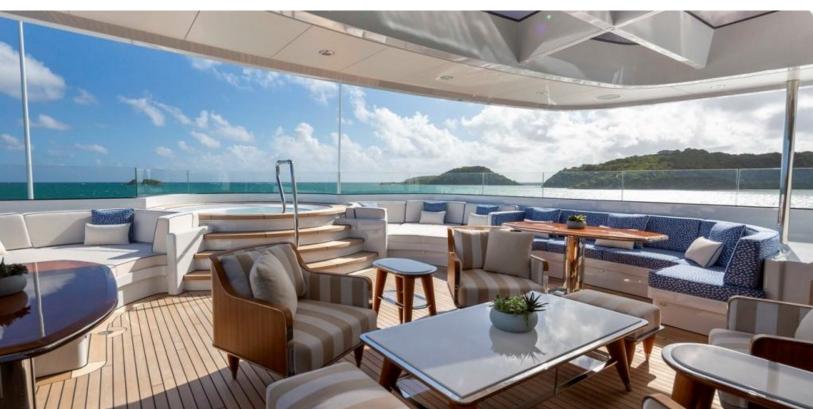

#### **ABOUT ROCK.IT**

The ROCK.IT yacht charter brochure will impress even the most discerning of yachtsmen. Built by luxury yacht builder Feadship, the interior design is by Sinot Design, with exterior styling by Sinot Design. The beautifully appointed ROCK.IT yacht was designed to welcome guests on board a vessel of luxury, comfort, and serenity. Explore ROCK.IT, which accommodates guests in 5 sumptuous staterooms, and where every comfort of home awaits. Discover the rich woods of her interior, expansive deck spaces and top of the line amenities that welcome you. Located in: West Mediterranean, Caribbean, the 198.2ft / 60.4m ROCK.IT aims to please all who step aboard.