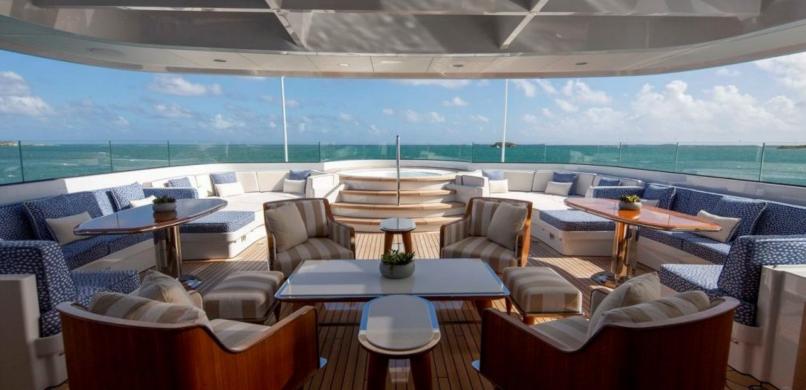

#### **ABOUT ROCK.IT**

The ROCK.IT yacht charter brochure will impress even the most discerning of yachtsmen. Built by luxury yacht builder Feadship, the interior design is by Sinot Design, with exterior styling by Sinot Design. The beautifully appointed ROCK.IT yacht was designed to welcome guests on board a vessel of luxury, comfort, and serenity. Explore ROCK.IT, which accommodates guests in 5 sumptuous staterooms, and where every comfort of home awaits. Discover the rich woods of her interior, expansive deck spaces and top of the line amenities that welcome you. Located in: West Mediterranean, Caribbean, the 198.2ft / 60.4m ROCK.IT aims to please all who step aboard.