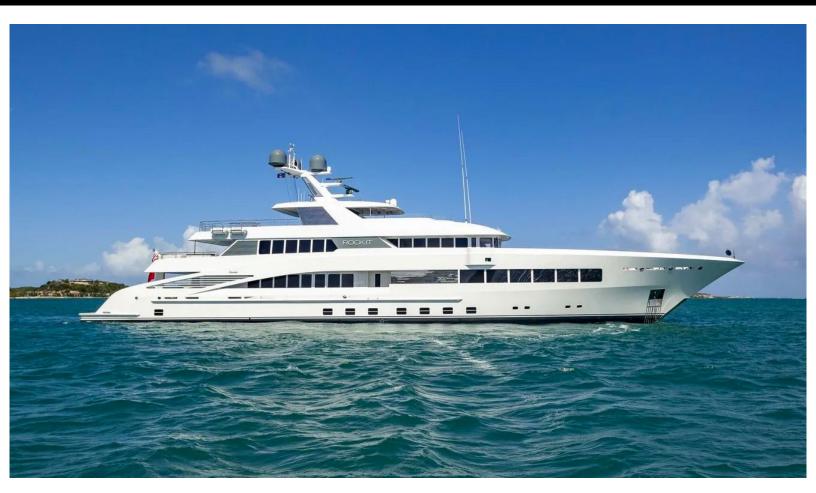

198.2 feet / 60.4 meters | Feadship | 2014

11 GUESTS

**5 STATEROOMS** 

14 CREW

15 KNOTS

#### **ABOUT ROCK.IT**

The ROCK.IT yacht charter brochure will impress even the most discerning of yachtsmen. Built by luxury yacht builder Feadship, the interior design is by Sinot Design, with exterior styling by Sinot Design. The beautifully appointed ROCK.IT yacht was designed to welcome guests on board a vessel of luxury, comfort, and serenity. Explore ROCK.IT, which accommodates guests in 5 sumptuous staterooms, and where every comfort of home awaits. Discover the rich woods of her interior, expansive deck spaces and top of the line amenities that welcome you. Located in: West Mediterranean, Caribbean, the 198.2ft / 60.4m ROCK.IT aims to please all who step aboard.