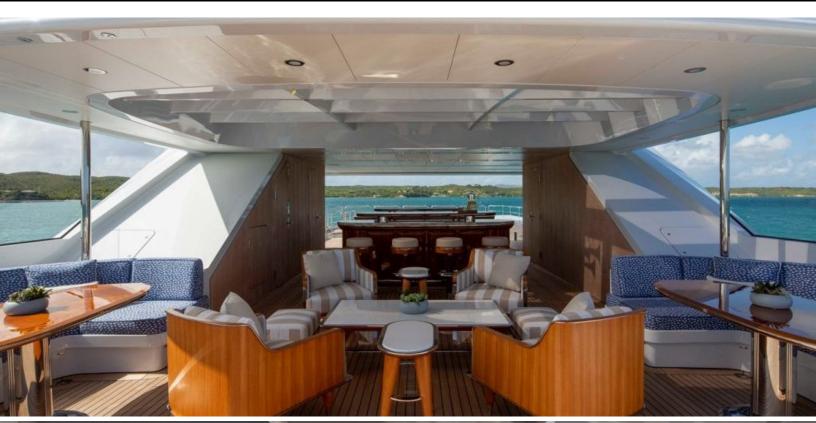

#### **ABOUT ROCK.IT**

The ROCK.IT yacht charter brochure will impress even the most discerning of yachtsmen. Built by luxury yacht builder Feadship, the interior design is by Sinot Design, with exterior styling by Sinot Design. The beautifully appointed ROCK.IT yacht was designed to welcome guests on board a vessel of luxury, comfort, and serenity. Explore ROCK.IT, which accommodates guests in 5 sumptuous staterooms, and where every comfort of home awaits. Discover the rich woods of her interior, expansive deck spaces and top of the line amenities that welcome you. Located in: West Mediterranean, Caribbean, the 198.2ft / 60.4m ROCK.IT aims to please all who step aboard.