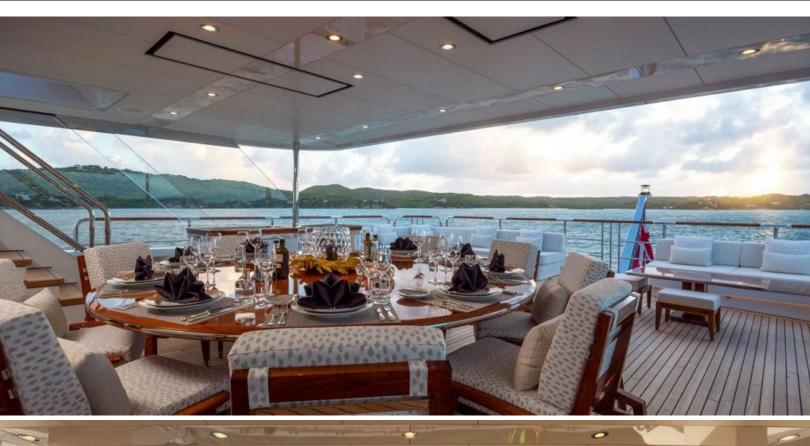

#### **ABOUT ROCK.IT**

The ROCK.IT yacht charter brochure will impress even the most discerning of yachtsmen. Built by luxury yacht builder Feadship, the interior design is by Sinot Design, with exterior styling by Sinot Design. The beautifully appointed ROCK.IT yacht was designed to welcome guests on board a vessel of luxury, comfort, and serenity. Explore ROCK.IT, which accommodates guests in 5 sumptuous staterooms, and where every comfort of home awaits. Discover the rich woods of her interior, expansive deck spaces and top of the line amenities that welcome you. Located in: West Mediterranean, Caribbean, the 198.2ft / 60.4m ROCK.IT aims to please all who step aboard.