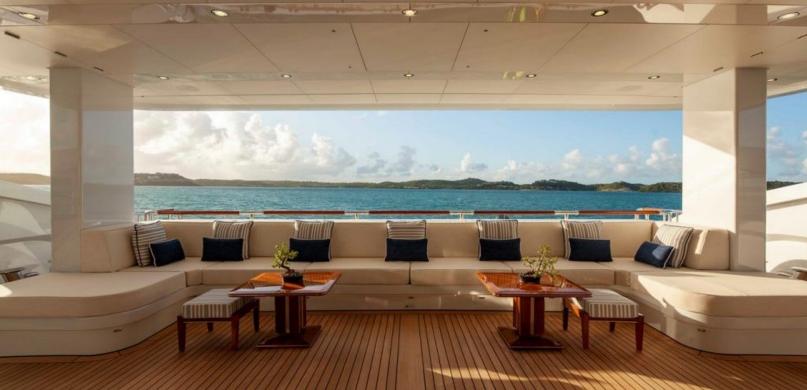

#### **ABOUT ROCK.IT**

The ROCK.IT yacht charter brochure will impress even the most discerning of yachtsmen. Built by luxury yacht builder Feadship, the interior design is by Sinot Design, with exterior styling by Sinot Design. The beautifully appointed ROCK.IT yacht was designed to welcome guests on board a vessel of luxury, comfort, and serenity. Explore ROCK.IT, which accommodates guests in 5 sumptuous staterooms, and where every comfort of home awaits. Discover the rich woods of her interior, expansive deck spaces and top of the line amenities that welcome you. Located in: West Mediterranean, Caribbean, the 198.2ft / 60.4m ROCK.IT aims to please all who step aboard.