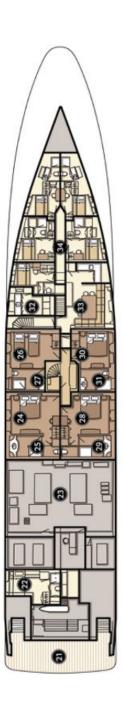

198.2 feet / 60.4 meters | Feadship | 2014

11 GUESTS

**5 STATEROOMS** 

14 CREW

15 KNOTS

#### **ABOUT ROCK.IT**

The ROCK.IT yacht charter brochure will impress even the most discerning of yachtsmen. Built by luxury yacht builder Feadship, the interior design is by Sinot Design, with exterior styling by Sinot Design. The beautifully appointed ROCK.IT yacht was designed to welcome guests on board a vessel of luxury, comfort, and serenity. Explore ROCK.IT, which accommodates guests in 5 sumptuous staterooms, and where every comfort of home awaits. Discover the rich woods of her interior, expansive deck spaces and top of the line amenities that welcome you. Located in: West Mediterranean, Caribbean, the 198.2ft / 60.4m ROCK.IT aims to please all who step aboard.