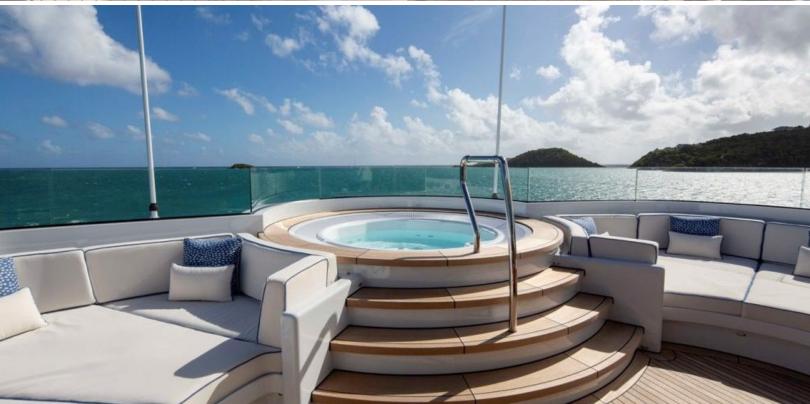

#### **ABOUT ROCK.IT**

The ROCK.IT yacht charter brochure will impress even the most discerning of yachtsmen. Built by luxury yacht builder Feadship, the interior design is by Sinot Design, with exterior styling by Sinot Design. The beautifully appointed ROCK.IT yacht was designed to welcome guests on board a vessel of luxury, comfort, and serenity. Explore ROCK.IT, which accommodates guests in 5 sumptuous staterooms, and where every comfort of home awaits. Discover the rich woods of her interior, expansive deck spaces and top of the line amenities that welcome you. Located in: West Mediterranean, Caribbean, the 198.2ft / 60.4m ROCK.IT aims to please all who step aboard.