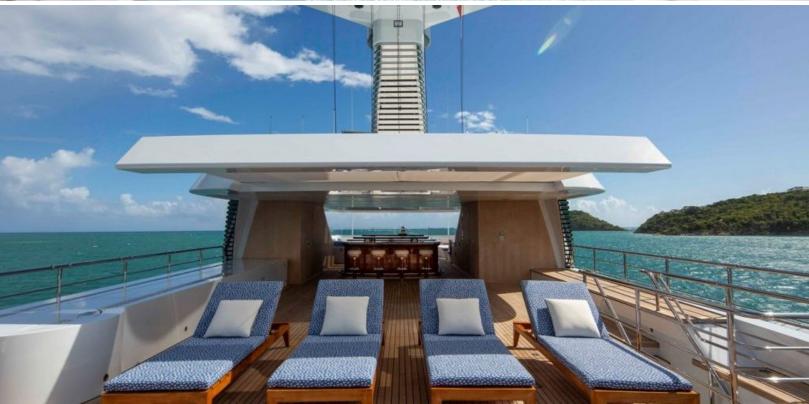

#### **ABOUT ROCK.IT**

The ROCK.IT yacht charter brochure will impress even the most discerning of yachtsmen. Built by luxury yacht builder Feadship, the interior design is by Sinot Design, with exterior styling by Sinot Design. The beautifully appointed ROCK.IT yacht was designed to welcome guests on board a vessel of luxury, comfort, and serenity. Explore ROCK.IT, which accommodates guests in 5 sumptuous staterooms, and where every comfort of home awaits. Discover the rich woods of her interior, expansive deck spaces and top of the line amenities that welcome you. Located in: West Mediterranean, Caribbean, the 198.2ft / 60.4m ROCK.IT aims to please all who step aboard.