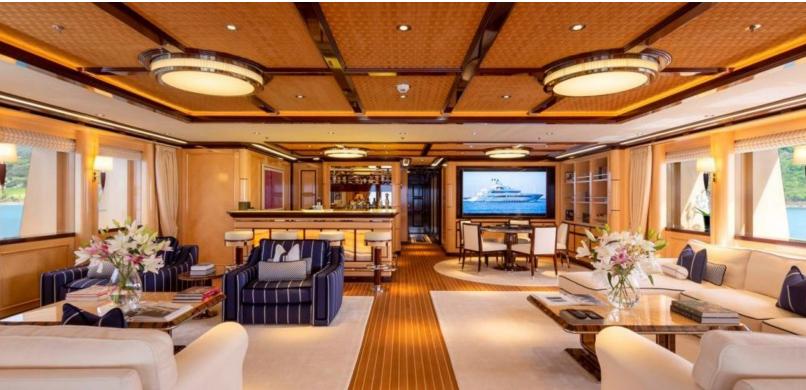

#### **ABOUT ROCK.IT**

The ROCK.IT yacht charter brochure will impress even the most discerning of yachtsmen. Built by luxury yacht builder Feadship, the interior design is by Sinot Design, with exterior styling by Sinot Design. The beautifully appointed ROCK.IT yacht was designed to welcome guests on board a vessel of luxury, comfort, and serenity. Explore ROCK.IT, which accommodates guests in 5 sumptuous staterooms, and where every comfort of home awaits. Discover the rich woods of her interior, expansive deck spaces and top of the line amenities that welcome you. Located in: West Mediterranean, Caribbean, the 198.2ft / 60.4m ROCK.IT aims to please all who step aboard.