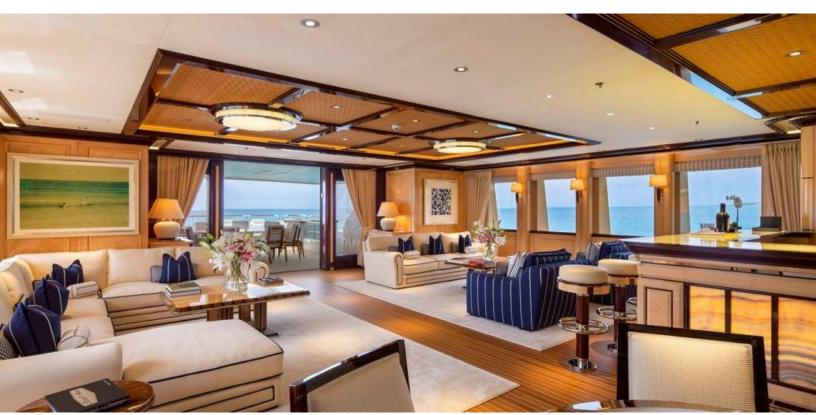

#### **ABOUT ROCK.IT**

The ROCK.IT yacht charter brochure will impress even the most discerning of yachtsmen. Built by luxury yacht builder Feadship, the interior design is by Sinot Design, with exterior styling by Sinot Design. The beautifully appointed ROCK.IT yacht was designed to welcome guests on board a vessel of luxury, comfort, and serenity. Explore ROCK.IT, which accommodates guests in 5 sumptuous staterooms, and where every comfort of home awaits. Discover the rich woods of her interior, expansive deck spaces and top of the line amenities that welcome you. Located in: West Mediterranean, Caribbean, the 198.2ft / 60.4m ROCK.IT aims to please all who step aboard.