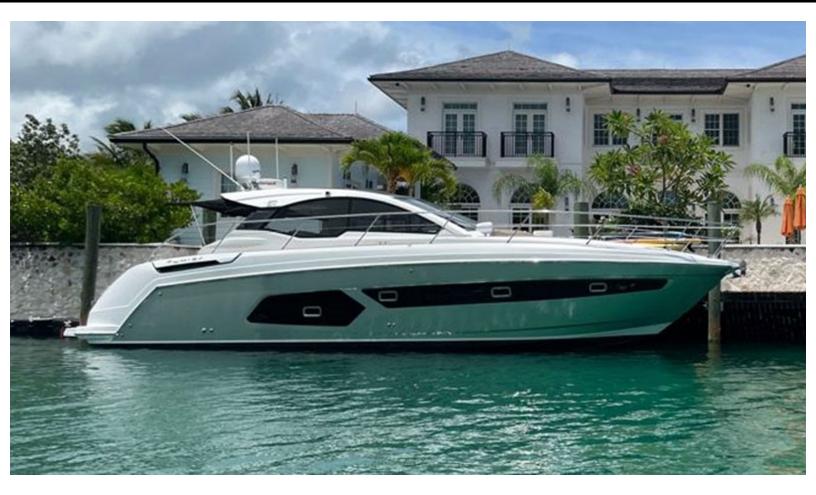

### - LUXURY YACHT SEA ESTA -

43 feet / 13.1 meters | Azimut | 2016

# ABOUT SEA ESTA

The SEA ESTA yacht charter brochure will impress even the most discerning of yachtsmen. Built by luxury yacht builder Azimut, the interior design is by Azimut Yachts (Italy), with exterior styling by Azimut Yachts (Italy). The beautifully appointed SEA ESTA yacht was designed to welcome guests on board a vessel of luxury, comfort, and serenity. Explore SEA ESTA, which accommodates guests in 2 sumptuous staterooms, and where every comfort of home awaits. Discover the rich woods of her interior, expansive deck spaces and top of the line amenities that welcome you. Located in: Update Coming Soon, the 43ft / 13.1m SEA ESTA aims to please all who step aboard.