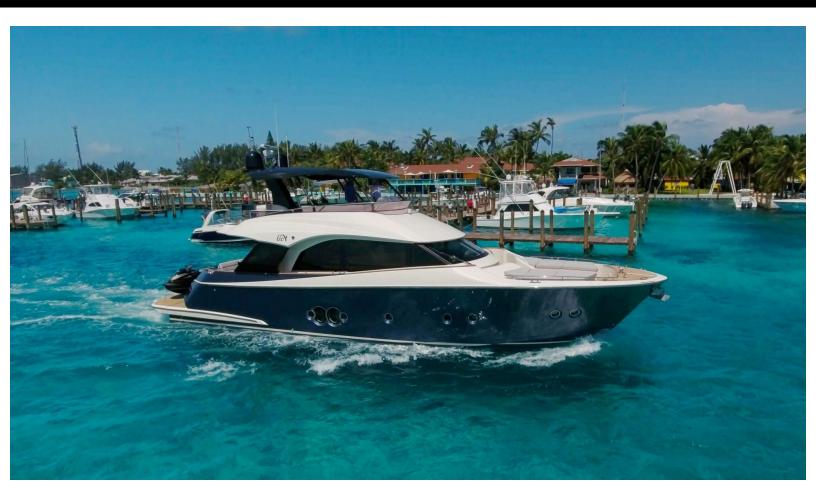

### - LUXURY YACHT BANKSEA -

65 feet / 19.8 meters | Monte Carlo | 2013

# ABOUT BANKSEA

The BANKSEA yacht charter brochure will impress even the most discerning of yachtsmen. Built by luxury yacht builder Monte Carlo, the interior design is by Monte Carlo, with exterior styling by Monte Carlo. The beautifully appointed BANKSEA yacht was designed to welcome guests on board a vessel of luxury, comfort, and serenity. Explore BANKSEA, which accommodates guests in 3 sumptuous staterooms, and where every comfort of home awaits. Discover the rich woods of her interior, expansive deck spaces and top of the line amenities that welcome you. Located in: Update Coming Soon, the 65ft / 19.8m BANKSEA aims to please all who step aboard.