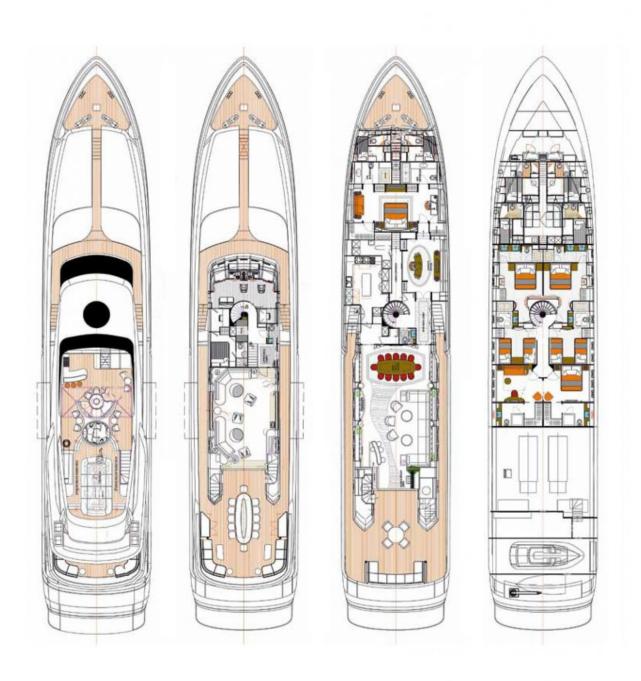

152.8 feet / 46.6 meters | Cantieri di Pisa | 2013

14 GUESTS

7 STATEROOMS

10 CREW

26 KNOTS

#### **ABOUT BALISTA**

The BALISTA yacht charter brochure will impress even the most discerning of yachtsmen. The beautifully appointed BALISTA yacht was designed to welcome guests on board a vessel of luxury, comfort, and serenity. Explore BALISTA, which accommodates guests in 7 sumptuous staterooms, and where every comfort of home awaits. Discover the rich woods of her interior, expansive deck spaces and top of the line amenities that welcome you. Located in: Bahamas, the 152.8ft / 46.6m BALISTA aims to please all who step aboard.