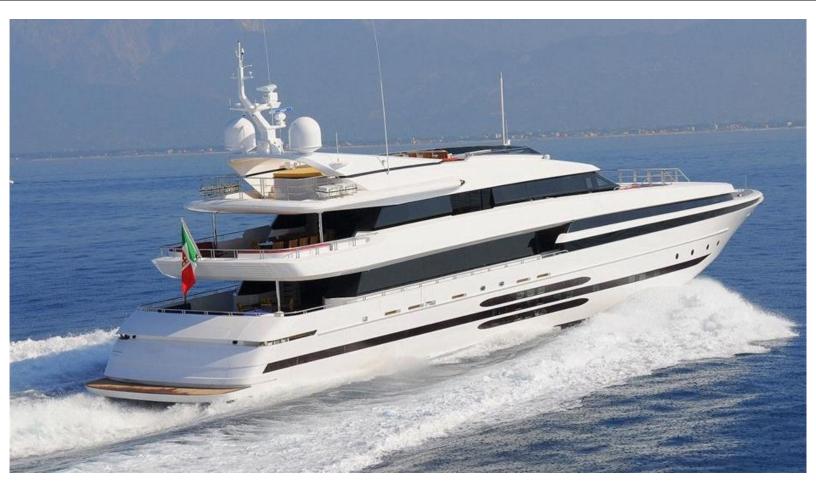

152.8 feet / 46.6 meters | Cantieri di Pisa | 2013

14 GUESTS

7 STATEROOMS

10 CREW

26 KNOTS

#### **ABOUT BALISTA**

The BALISTA yacht charter brochure will impress even the most discerning of yachtsmen. The beautifully appointed BALISTA yacht was designed to welcome guests on board a vessel of luxury, comfort, and serenity. Explore BALISTA, which accommodates guests in 7 sumptuous staterooms, and where every comfort of home awaits. Discover the rich woods of her interior, expansive deck spaces and top of the line amenities that welcome you. Located in: Bahamas, the 152.8ft / 46.6m BALISTA aims to please all who step aboard.