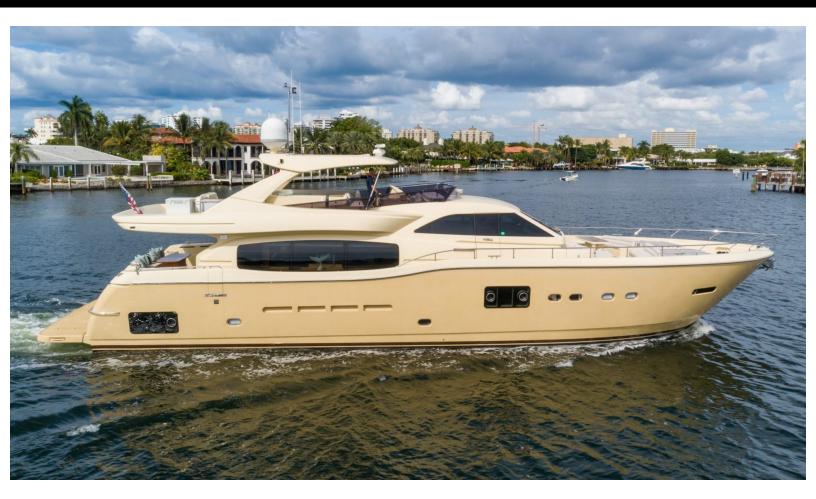

### - LUXURY YACHT SEVEN DIAMONDS -

84 feet / 25.6 meters | Ferretti | 2010

## ABOUT SEVEN DIAMONDS

The SEVEN DIAMONDS yacht charter brochure will impress even the most discerning of yachtsmen. The beautifully appointed SEVEN DIAMONDS yacht was designed to welcome guests on board a vessel of luxury, comfort, and serenity. Explore SEVEN DIAMONDS, which accommodates guests in 4 sumptuous staterooms, and where every comfort of home awaits. Discover the rich woods of her interior, expansive deck spaces and top of the line amenities that welcome you. Located in: Update Coming Soon, the 84ft / 25.6m SEVEN DIAMONDS aims to please all who step aboard.

## SPECIFICATIONS

Builder Built / Refits Length Beam Draft Gross Tonnage Naval Architect Exterior Stylist Interior Stylist Hull Classification Flag <u>(</u>] 30 клотs

Ferretti 2010 / -84 ft / 25.6 m 20.7 ft / 6.3 m 6.3 ft / 1.9 m 70 ---Fiberglass RINA USA