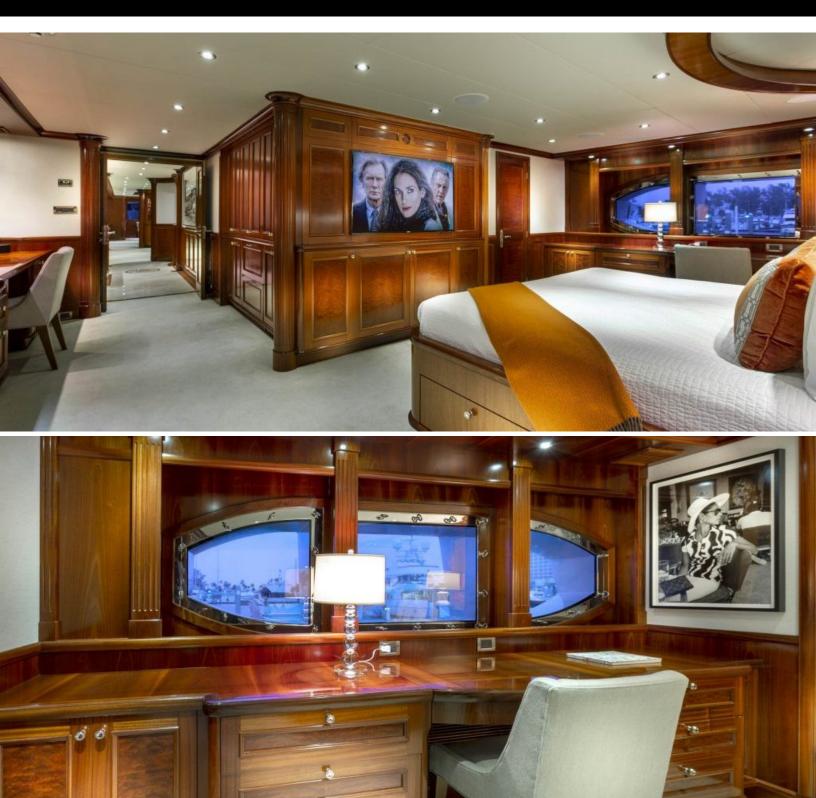

# ABOUT FAR FROM IT

The FAR FROM IT yacht charter brochure will impress even the most discerning of yachtsmen. Built by luxury yacht builder Richmond, the interior design is by Sean Pavlik, with exterior styling by Ward Setzer. The beautifully appointed FAR FROM IT yacht was designed to welcome guests on board a vessel of luxury, comfort, and serenity. Explore FAR FROM IT, which accommodates guests in 6 sumptuous staterooms, and where every comfort of home awaits. Discover the rich woods of her interior, expansive deck spaces and top of the line amenities that welcome you. Located in: Update Coming Soon, the 142ft / 43.3m FAR FROM IT aims to please all who step aboard.