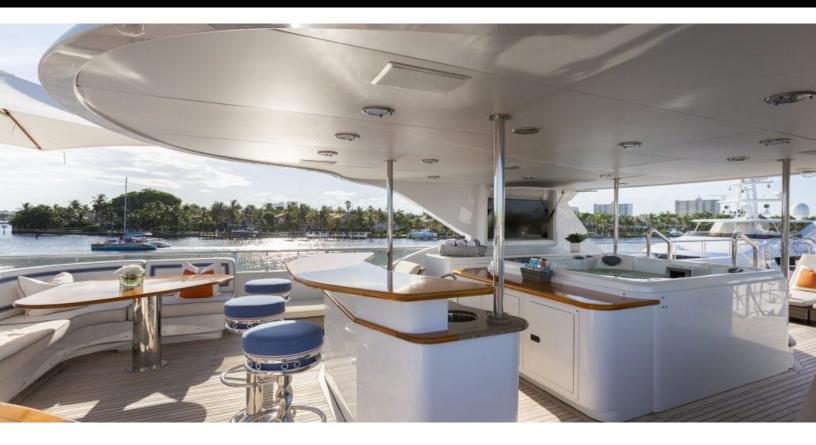

# ABOUT FAR FROM IT

The FAR FROM IT yacht charter brochure will impress even the most discerning of yachtsmen. Built by luxury yacht builder Richmond, the interior design is by Sean Pavlik, with exterior styling by Ward Setzer. The beautifully appointed FAR FROM IT yacht was designed to welcome guests on board a vessel of luxury, comfort, and serenity. Explore FAR FROM IT, which accommodates guests in 6 sumptuous staterooms, and where every comfort of home awaits. Discover the rich woods of her interior, expansive deck spaces and top of the line amenities that welcome you. Located in: Update Coming Soon, the 142ft / 43.3m FAR FROM IT aims to please all who step aboard.