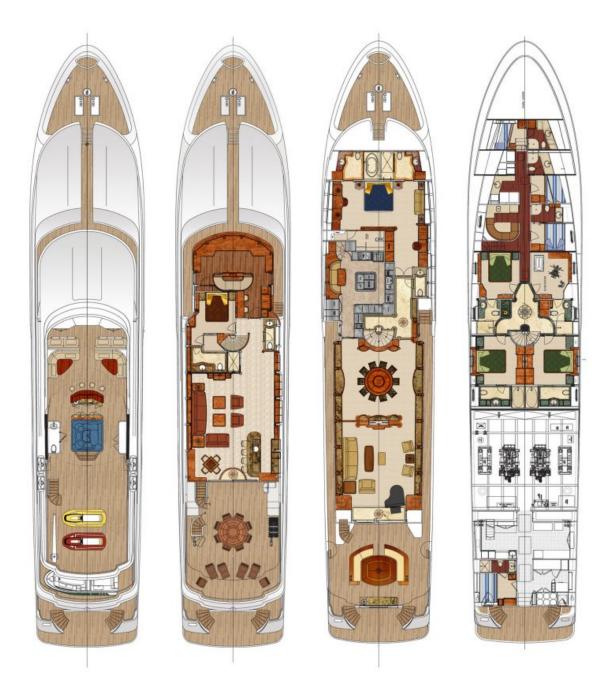

# ABOUT FAR FROM IT

The FAR FROM IT yacht charter brochure will impress even the most discerning of yachtsmen. Built by luxury yacht builder Richmond, the interior design is by Sean Pavlik, with exterior styling by Ward Setzer. The beautifully appointed FAR FROM IT yacht was designed to welcome guests on board a vessel of luxury, comfort, and serenity. Explore FAR FROM IT, which accommodates guests in 6 sumptuous staterooms, and where every comfort of home awaits. Discover the rich woods of her interior, expansive deck spaces and top of the line amenities that welcome you. Located in: Update Coming Soon, the 142ft / 43.3m FAR FROM IT aims to please all who step aboard.

## **SPECIFICATIONS**

Builder Built / Refits Length Beam Draft Gross Tonnage Naval Architect Exterior Stylist Interior Stylist Hull Classification Flag

Richmond 2008 / 2019 142 ft / 43.3 m 28 ft / 8.5 m 7.3 ft / 2.2 m 397 Ward Setzer Ward Setzer Sean Pavlik Fiberglass RINA Cayman Islands