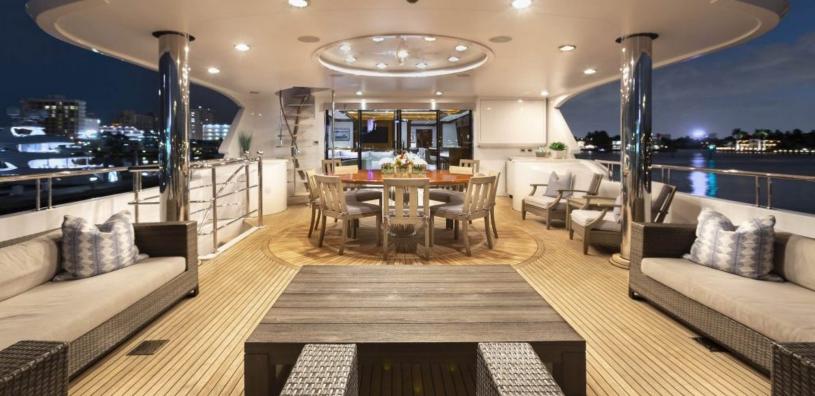

# ABOUT FAR FROM IT

The FAR FROM IT yacht charter brochure will impress even the most discerning of yachtsmen. Built by luxury yacht builder Richmond, the interior design is by Sean Pavlik, with exterior styling by Ward Setzer. The beautifully appointed FAR FROM IT yacht was designed to welcome guests on board a vessel of luxury, comfort, and serenity. Explore FAR FROM IT, which accommodates guests in 6 sumptuous staterooms, and where every comfort of home awaits. Discover the rich woods of her interior, expansive deck spaces and top of the line amenities that welcome you. Located in: Update Coming Soon, the 142ft / 43.3m FAR FROM IT aims to please all who step aboard.