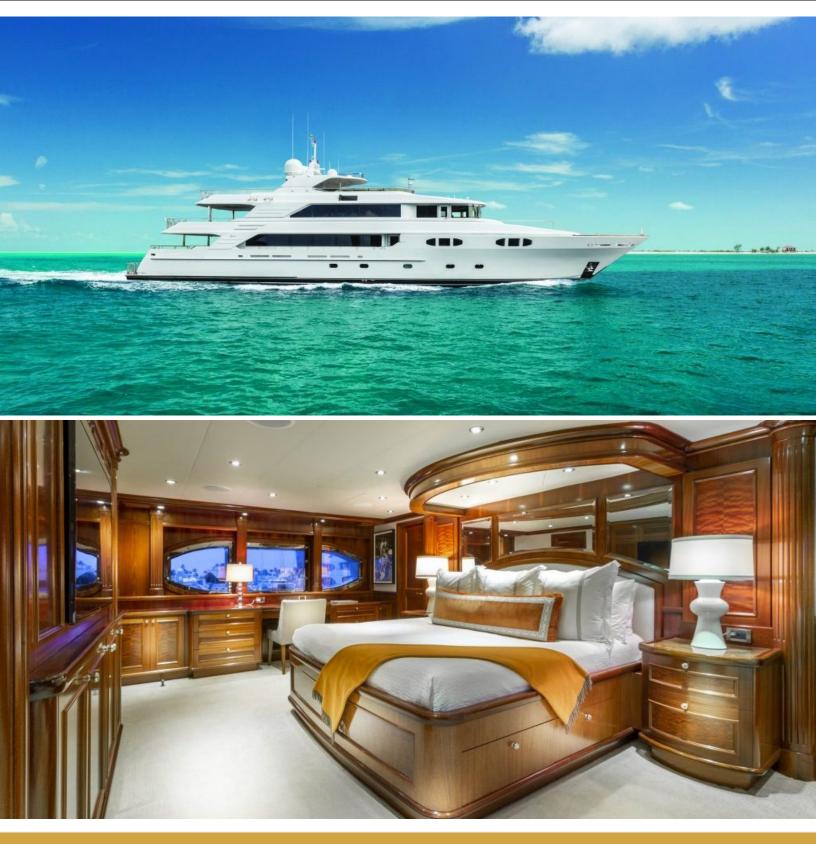

# ABOUT FAR FROM IT

The FAR FROM IT yacht charter brochure will impress even the most discerning of yachtsmen. Built by luxury yacht builder Richmond, the interior design is by Sean Pavlik, with exterior styling by Ward Setzer. The beautifully appointed FAR FROM IT yacht was designed to welcome guests on board a vessel of luxury, comfort, and serenity. Explore FAR FROM IT, which accommodates guests in 6 sumptuous staterooms, and where every comfort of home awaits. Discover the rich woods of her interior, expansive deck spaces and top of the line amenities that welcome you. Located in: Update Coming Soon, the 142ft / 43.3m FAR FROM IT aims to please all who step aboard.

## **SPECIFICATIONS**

Builder Built / Refits Length Beam Draft Gross Tonnage Naval Architect Exterior Stylist Interior Stylist Hull Classification Flag

Richmond 2008 / 2019 142 ft / 43.3 m 28 ft / 8.5 m 7.3 ft / 2.2 m 397 Ward Setzer Ward Setzer Sean Pavlik Fiberglass RINA Cayman Islands