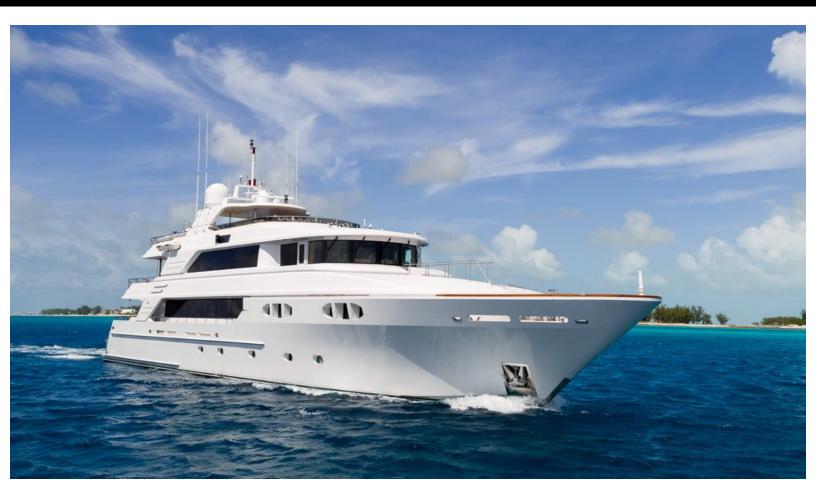

142 feet / 43.3 meters | Richmond | 2008

# ABOUT FAR FROM IT

The FAR FROM IT yacht charter brochure will impress even the most discerning of yachtsmen. Built by luxury yacht builder Richmond, the interior design is by Sean Pavlik, with exterior styling by Ward Setzer. The beautifully appointed FAR FROM IT yacht was designed to welcome guests on board a vessel of luxury, comfort, and serenity. Explore FAR FROM IT, which accommodates guests in 6 sumptuous staterooms, and where every comfort of home awaits. Discover the rich woods of her interior, expansive deck spaces and top of the line amenities that welcome you. Located in: Update Coming Soon, the 142ft / 43.3m FAR FROM IT aims to please all who step aboard.