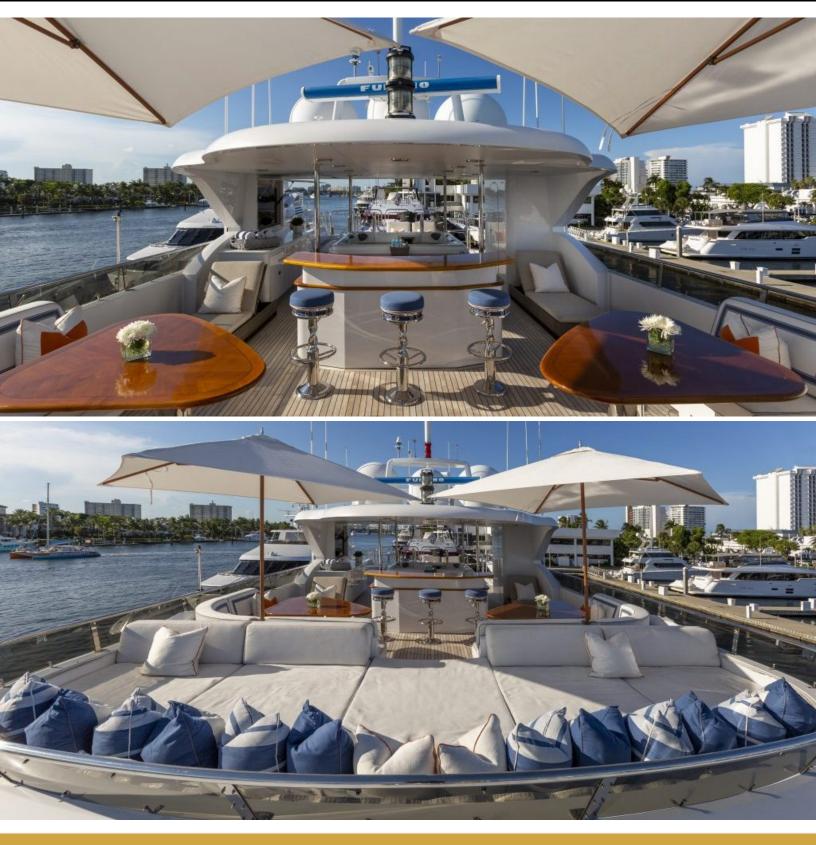

# ABOUT FAR FROM IT

The FAR FROM IT yacht charter brochure will impress even the most discerning of yachtsmen. Built by luxury yacht builder Richmond, the interior design is by Sean Pavlik, with exterior styling by Ward Setzer. The beautifully appointed FAR FROM IT yacht was designed to welcome guests on board a vessel of luxury, comfort, and serenity. Explore FAR FROM IT, which accommodates guests in 6 sumptuous staterooms, and where every comfort of home awaits. Discover the rich woods of her interior, expansive deck spaces and top of the line amenities that welcome you. Located in: Update Coming Soon, the 142ft / 43.3m FAR FROM IT aims to please all who step aboard.