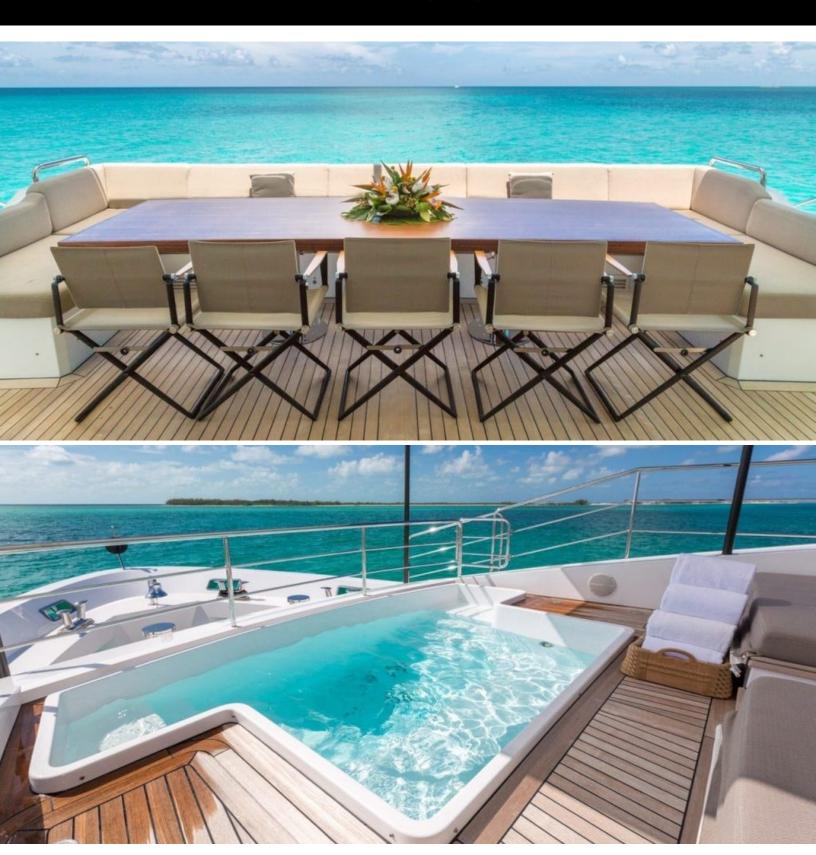

#### **ABOUT CHEERS 46**

The CHEERS 46 yacht charter brochure will impress even the most discerning of yachtsmen. The beautifully appointed CHEERS 46 yacht was designed to welcome guests on board a vessel of luxury, comfort, and serenity. Explore CHEERS 46, which accommodates guests in 5 sumptuous staterooms, and where every comfort of home awaits. Discover the rich woods of her interior, expansive deck spaces and top of the line amenities that welcome you. Located in: Caribbean, Bahamas, the 140ft / 42.7m CHEERS 46 aims to please all who step aboard.