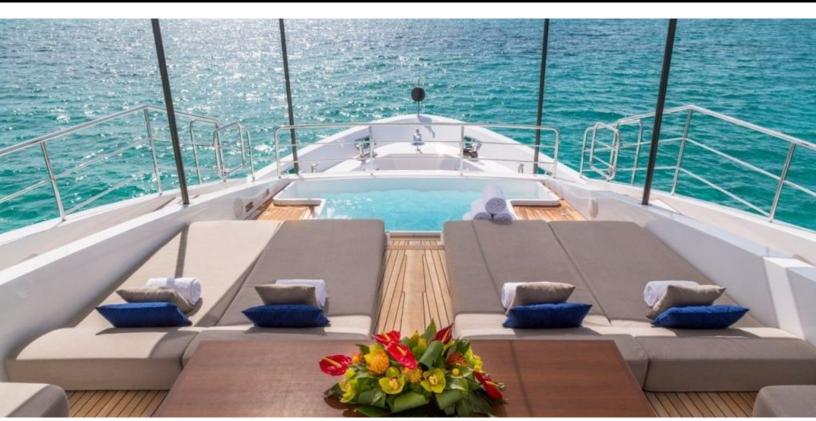

#### **ABOUT CHEERS 46**

The CHEERS 46 yacht charter brochure will impress even the most discerning of yachtsmen. The beautifully appointed CHEERS 46 yacht was designed to welcome guests on board a vessel of luxury, comfort, and serenity. Explore CHEERS 46, which accommodates guests in 5 sumptuous staterooms, and where every comfort of home awaits. Discover the rich woods of her interior, expansive deck spaces and top of the line amenities that welcome you. Located in: Caribbean, Bahamas, the 140ft / 42.7m CHEERS 46 aims to please all who step aboard.