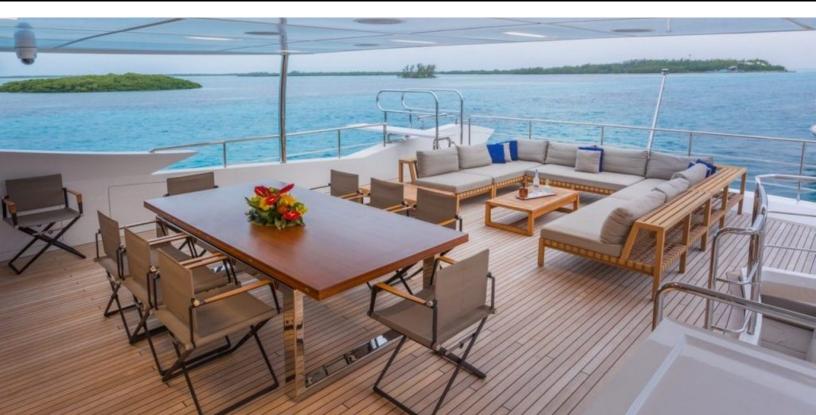

#### **ABOUT CHEERS 46**

The CHEERS 46 yacht charter brochure will impress even the most discerning of yachtsmen. The beautifully appointed CHEERS 46 yacht was designed to welcome guests on board a vessel of luxury, comfort, and serenity. Explore CHEERS 46, which accommodates guests in 5 sumptuous staterooms, and where every comfort of home awaits. Discover the rich woods of her interior, expansive deck spaces and top of the line amenities that welcome you. Located in: Caribbean, Bahamas, the 140ft / 42.7m CHEERS 46 aims to please all who step aboard.