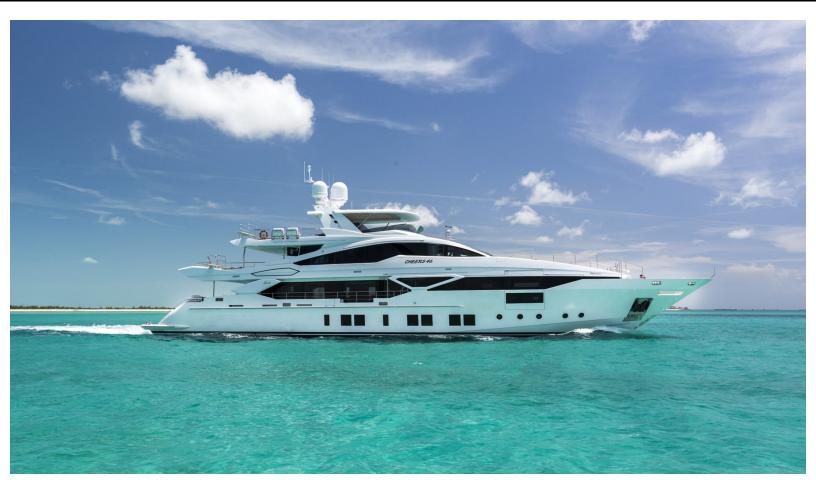

140 feet / 42.7 meters | Benetti | 2014

12 GUESTS

**5 STATEROOMS** 

9 CREW

20 KNOTS

#### **ABOUT CHEERS 46**

The CHEERS 46 yacht charter brochure will impress even the most discerning of yachtsmen. The beautifully appointed CHEERS 46 yacht was designed to welcome guests on board a vessel of luxury, comfort, and serenity. Explore CHEERS 46, which accommodates guests in 5 sumptuous staterooms, and where every comfort of home awaits. Discover the rich woods of her interior, expansive deck spaces and top of the line amenities that welcome you. Located in: Caribbean, Bahamas, the 140ft / 42.7m CHEERS 46 aims to please all who step aboard.