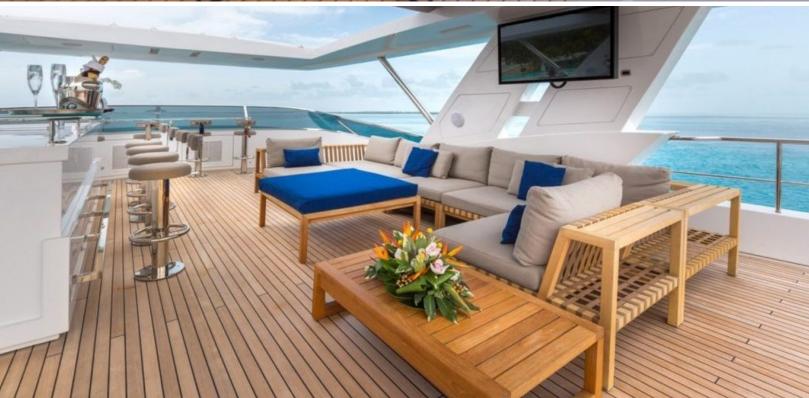

#### **ABOUT CHEERS 46**

The CHEERS 46 yacht charter brochure will impress even the most discerning of yachtsmen. The beautifully appointed CHEERS 46 yacht was designed to welcome guests on board a vessel of luxury, comfort, and serenity. Explore CHEERS 46, which accommodates guests in 5 sumptuous staterooms, and where every comfort of home awaits. Discover the rich woods of her interior, expansive deck spaces and top of the line amenities that welcome you. Located in: Caribbean, Bahamas, the 140ft / 42.7m CHEERS 46 aims to please all who step aboard.