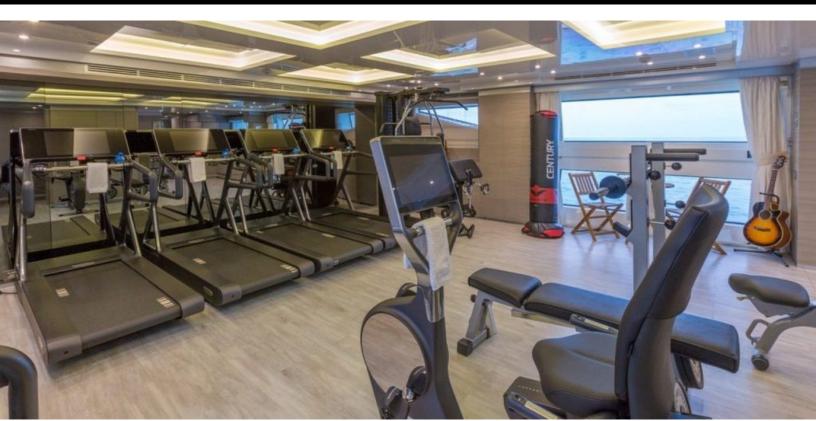

#### **ABOUT CHEERS 46**

The CHEERS 46 yacht charter brochure will impress even the most discerning of yachtsmen. The beautifully appointed CHEERS 46 yacht was designed to welcome guests on board a vessel of luxury, comfort, and serenity. Explore CHEERS 46, which accommodates guests in 5 sumptuous staterooms, and where every comfort of home awaits. Discover the rich woods of her interior, expansive deck spaces and top of the line amenities that welcome you. Located in: Caribbean, Bahamas, the 140ft / 42.7m CHEERS 46 aims to please all who step aboard.