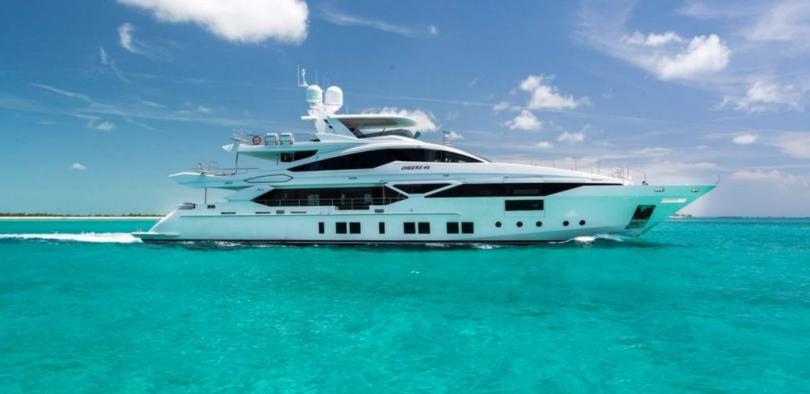

140 feet / 42.7 meters | Benetti | 2014

12 GUESTS

**5 STATEROOMS** 

9 CREW

20 KNOTS

#### **ABOUT CHEERS 46**

The CHEERS 46 yacht charter brochure will impress even the most discerning of yachtsmen. The beautifully appointed CHEERS 46 yacht was designed to welcome guests on board a vessel of luxury, comfort, and serenity. Explore CHEERS 46, which accommodates guests in 5 sumptuous staterooms, and where every comfort of home awaits. Discover the rich woods of her interior, expansive deck spaces and top of the line amenities that welcome you. Located in: Caribbean, Bahamas, the 140ft / 42.7m CHEERS 46 aims to please all who step aboard.