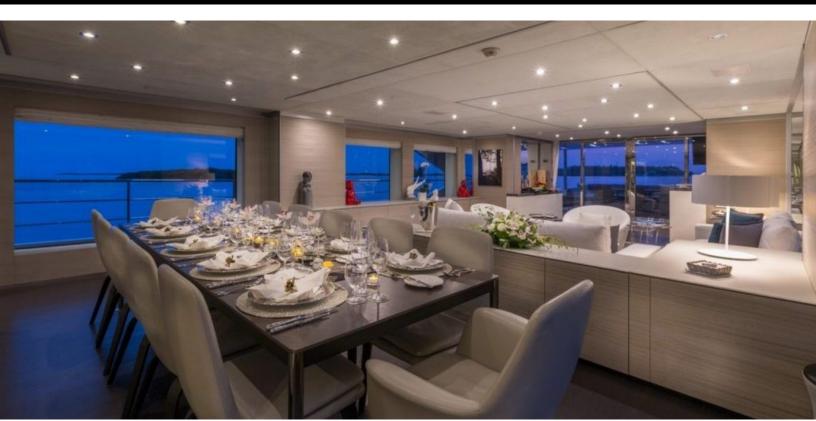

#### **ABOUT CHEERS 46**

The CHEERS 46 yacht charter brochure will impress even the most discerning of yachtsmen. The beautifully appointed CHEERS 46 yacht was designed to welcome guests on board a vessel of luxury, comfort, and serenity. Explore CHEERS 46, which accommodates guests in 5 sumptuous staterooms, and where every comfort of home awaits. Discover the rich woods of her interior, expansive deck spaces and top of the line amenities that welcome you. Located in: Caribbean, Bahamas, the 140ft / 42.7m CHEERS 46 aims to please all who step aboard.