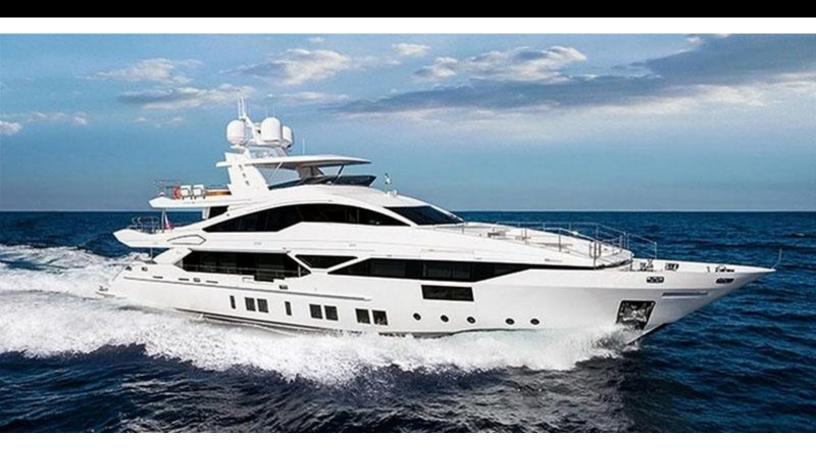

#### **ABOUT CHEERS 46**

The CHEERS 46 yacht charter brochure will impress even the most discerning of yachtsmen. The beautifully appointed CHEERS 46 yacht was designed to welcome guests on board a vessel of luxury, comfort, and serenity. Explore CHEERS 46, which accommodates guests in 5 sumptuous staterooms, and where every comfort of home awaits. Discover the rich woods of her interior, expansive deck spaces and top of the line amenities that welcome you. Located in: Caribbean, Bahamas, the 140ft / 42.7m CHEERS 46 aims to please all who step aboard.