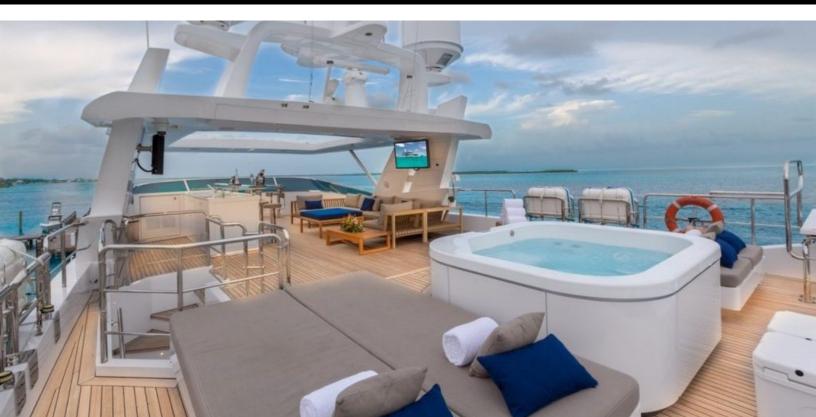

#### **ABOUT CHEERS 46**

The CHEERS 46 yacht charter brochure will impress even the most discerning of yachtsmen. The beautifully appointed CHEERS 46 yacht was designed to welcome guests on board a vessel of luxury, comfort, and serenity. Explore CHEERS 46, which accommodates guests in 5 sumptuous staterooms, and where every comfort of home awaits. Discover the rich woods of her interior, expansive deck spaces and top of the line amenities that welcome you. Located in: Caribbean, Bahamas, the 140ft / 42.7m CHEERS 46 aims to please all who step aboard.