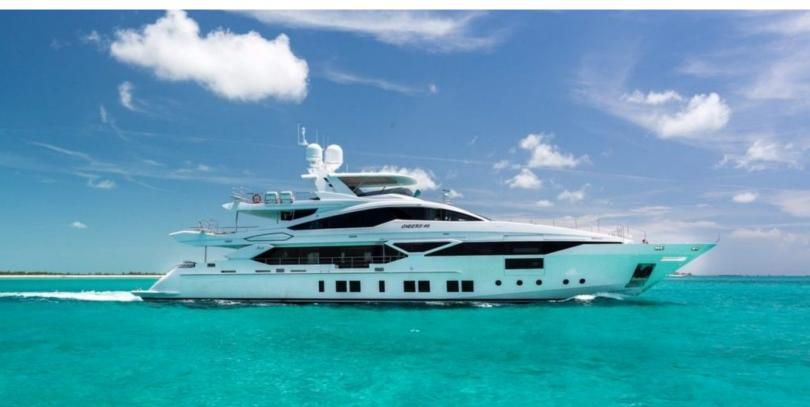

140 feet / 42.7 meters | Benetti | 2014

12 GUESTS

**5 STATEROOMS** 

9 CREW

20 KNOTS

#### **ABOUT CHEERS 46**

The CHEERS 46 yacht charter brochure will impress even the most discerning of yachtsmen. The beautifully appointed CHEERS 46 yacht was designed to welcome guests on board a vessel of luxury, comfort, and serenity. Explore CHEERS 46, which accommodates guests in 5 sumptuous staterooms, and where every comfort of home awaits. Discover the rich woods of her interior, expansive deck spaces and top of the line amenities that welcome you. Located in: Caribbean, Bahamas, the 140ft / 42.7m CHEERS 46 aims to please all who step aboard.