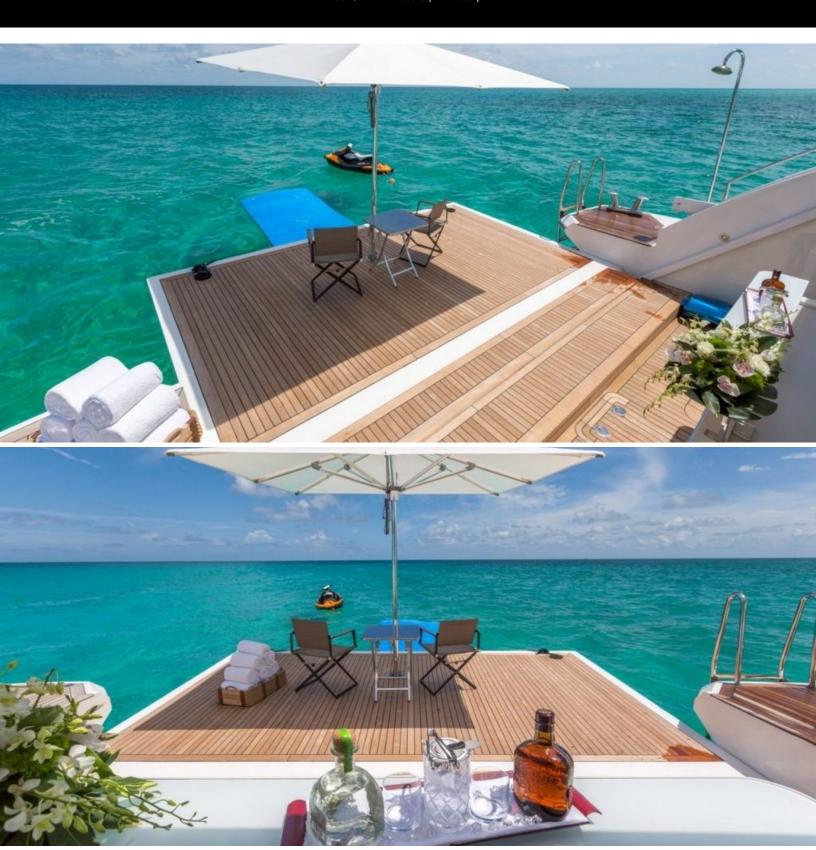

#### **ABOUT CHEERS 46**

The CHEERS 46 yacht charter brochure will impress even the most discerning of yachtsmen. The beautifully appointed CHEERS 46 yacht was designed to welcome guests on board a vessel of luxury, comfort, and serenity. Explore CHEERS 46, which accommodates guests in 5 sumptuous staterooms, and where every comfort of home awaits. Discover the rich woods of her interior, expansive deck spaces and top of the line amenities that welcome you. Located in: Caribbean, Bahamas, the 140ft / 42.7m CHEERS 46 aims to please all who step aboard.