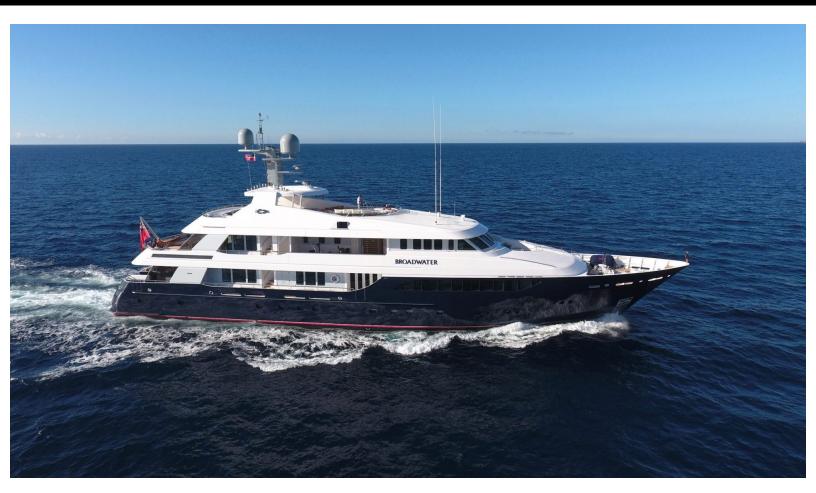

165 feet / 50.3 meters | Feadship | 2000

14 GUESTS

6 STATEROOMS

12 CREW

17 KNOTS

#### **ABOUT BROADWATER**

The BROADWATER yacht charter brochure will impress even the most discerning of yachtsmen. The beautifully appointed BROADWATER yacht was designed to welcome guests on board a vessel of luxury, comfort, and serenity. Explore BROADWATER, which accommodates guests in 6 sumptuous staterooms, and where every comfort of home awaits. Discover the rich woods of her interior, expansive deck spaces and top of the line amenities that welcome you. Located in: Bahamas, Caribbean, West Mediterranean, the 165ft / 50.3m BROADWATER aims to please all who step aboard.