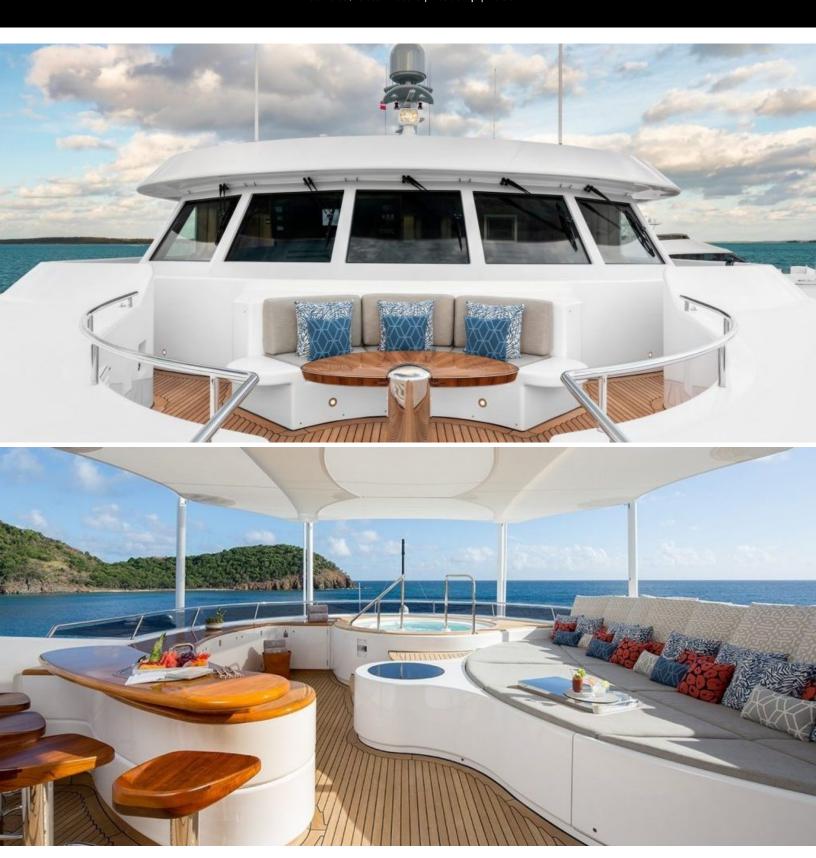

#### **ABOUT BROADWATER**

The BROADWATER yacht charter brochure will impress even the most discerning of yachtsmen. The beautifully appointed BROADWATER yacht was designed to welcome guests on board a vessel of luxury, comfort, and serenity. Explore BROADWATER, which accommodates guests in 6 sumptuous staterooms, and where every comfort of home awaits. Discover the rich woods of her interior, expansive deck spaces and top of the line amenities that welcome you. Located in: Bahamas, Caribbean, West Mediterranean, the 165ft / 50.3m BROADWATER aims to please all who step aboard.