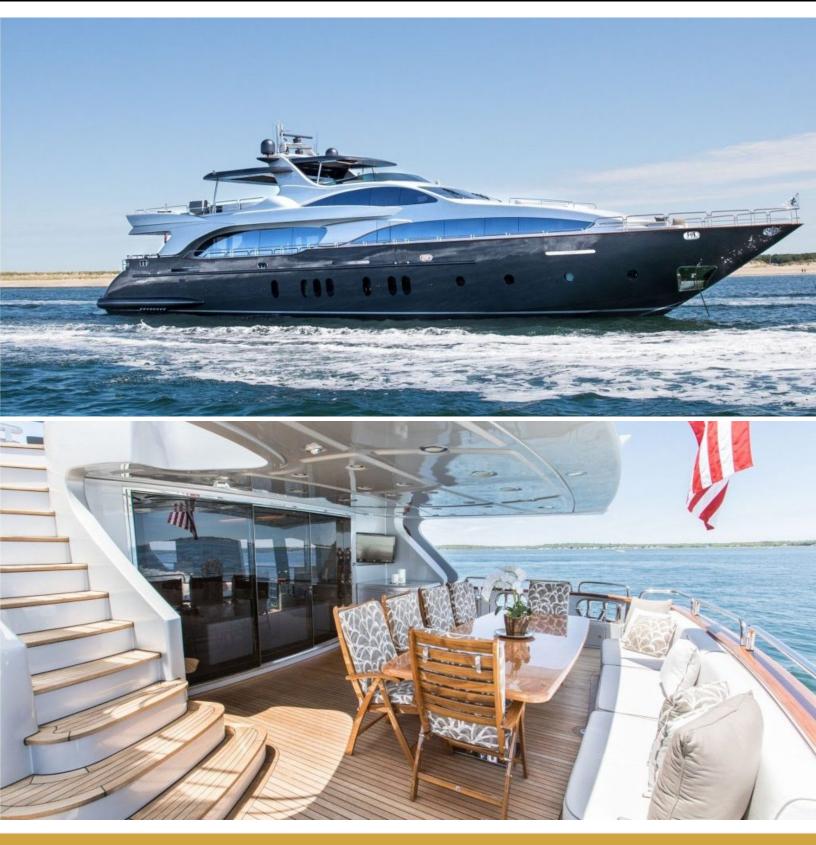

# ABOUT TAIL LIGHTS

The TAIL LIGHTS yacht charter brochure will impress even the most discerning of yachtsmen. The beautifully appointed TAIL LIGHTS yacht was designed to welcome guests on board a vessel of luxury, comfort, and serenity. Explore TAIL LIGHTS, which accommodates guests in 5 sumptuous staterooms, and where every comfort of home awaits. Discover the rich woods of her interior, expansive deck spaces and top of the line amenities that welcome you. Located in: Bahamas, Caribbean, North America, the 116ft / 35.4m TAIL LIGHTS aims to please all who step aboard.