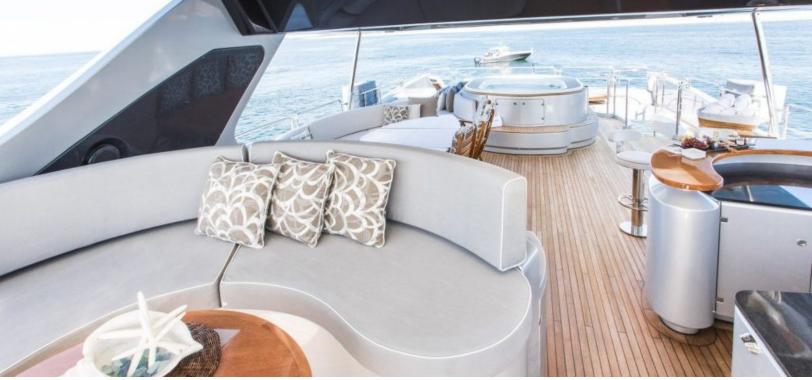

# ABOUT TAIL LIGHTS

The TAIL LIGHTS yacht charter brochure will impress even the most discerning of yachtsmen. The beautifully appointed TAIL LIGHTS yacht was designed to welcome guests on board a vessel of luxury, comfort, and serenity. Explore TAIL LIGHTS, which accommodates guests in 5 sumptuous staterooms, and where every comfort of home awaits. Discover the rich woods of her interior, expansive deck spaces and top of the line amenities that welcome you. Located in: Bahamas, Caribbean, North America, the 116ft / 35.4m TAIL LIGHTS aims to please all who step aboard.