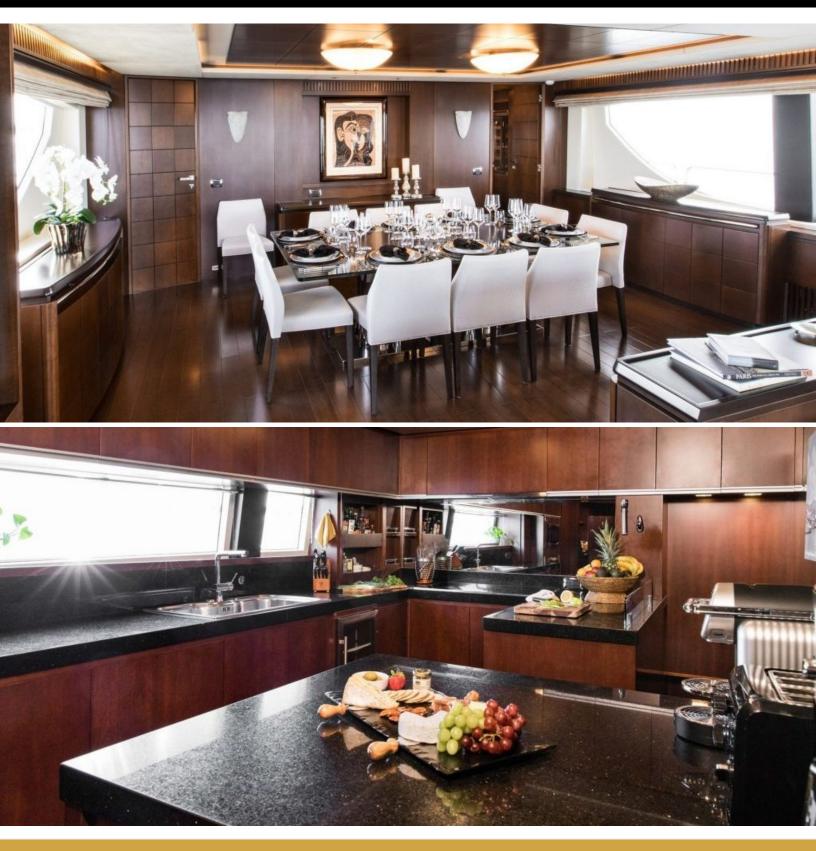

# ABOUT TAIL LIGHTS

The TAIL LIGHTS yacht charter brochure will impress even the most discerning of yachtsmen. The beautifully appointed TAIL LIGHTS yacht was designed to welcome guests on board a vessel of luxury, comfort, and serenity. Explore TAIL LIGHTS, which accommodates guests in 5 sumptuous staterooms, and where every comfort of home awaits. Discover the rich woods of her interior, expansive deck spaces and top of the line amenities that welcome you. Located in: Bahamas, Caribbean, North America, the 116ft / 35.4m TAIL LIGHTS aims to please all who step aboard.