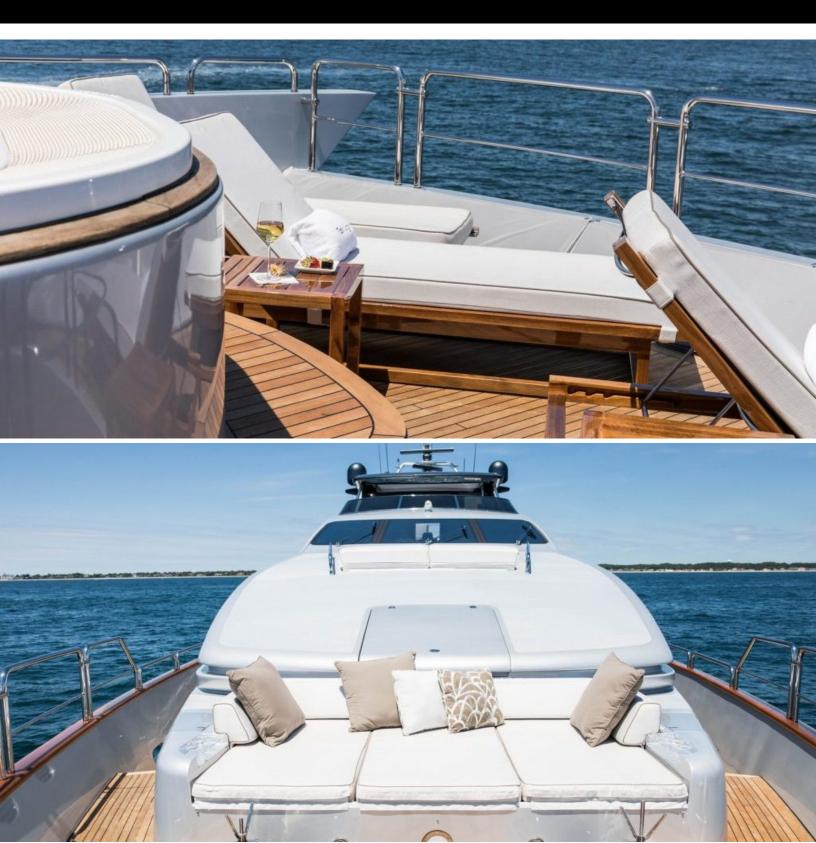

# ABOUT TAIL LIGHTS

The TAIL LIGHTS yacht charter brochure will impress even the most discerning of yachtsmen. The beautifully appointed TAIL LIGHTS yacht was designed to welcome guests on board a vessel of luxury, comfort, and serenity. Explore TAIL LIGHTS, which accommodates guests in 5 sumptuous staterooms, and where every comfort of home awaits. Discover the rich woods of her interior, expansive deck spaces and top of the line amenities that welcome you. Located in: Bahamas, Caribbean, North America, the 116ft / 35.4m TAIL LIGHTS aims to please all who step aboard.