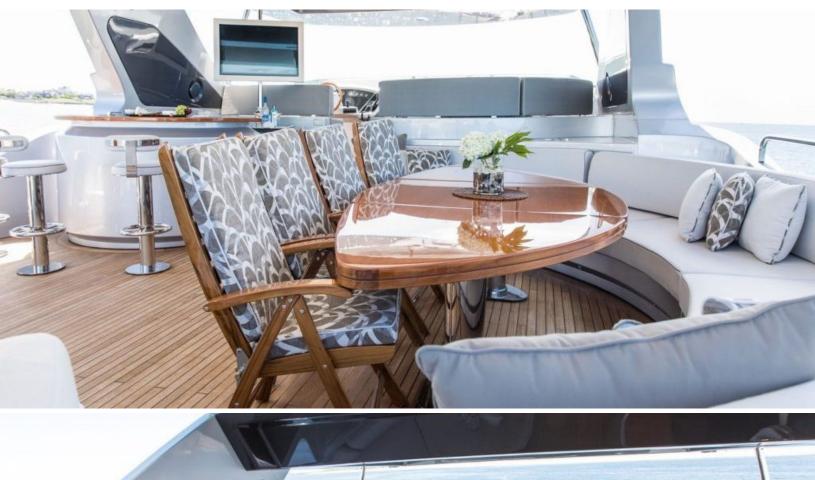

# ABOUT TAIL LIGHTS

The TAIL LIGHTS yacht charter brochure will impress even the most discerning of yachtsmen. The beautifully appointed TAIL LIGHTS yacht was designed to welcome guests on board a vessel of luxury, comfort, and serenity. Explore TAIL LIGHTS, which accommodates guests in 5 sumptuous staterooms, and where every comfort of home awaits. Discover the rich woods of her interior, expansive deck spaces and top of the line amenities that welcome you. Located in: Bahamas, Caribbean, North America, the 116ft / 35.4m TAIL LIGHTS aims to please all who step aboard.