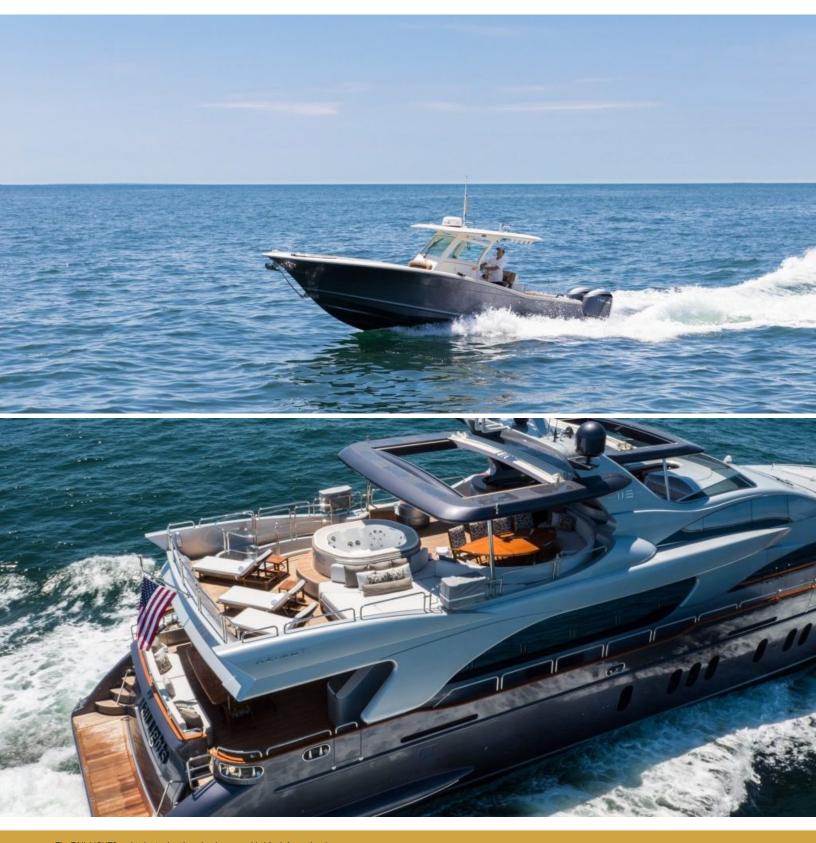

116 feet / 35.4 meters | Azimut | 2011

# ABOUT TAIL LIGHTS

The TAIL LIGHTS yacht charter brochure will impress even the most discerning of yachtsmen. The beautifully appointed TAIL LIGHTS yacht was designed to welcome guests on board a vessel of luxury, comfort, and serenity. Explore TAIL LIGHTS, which accommodates guests in 5 sumptuous staterooms, and where every comfort of home awaits. Discover the rich woods of her interior, expansive deck spaces and top of the line amenities that welcome you. Located in: Bahamas, Caribbean, North America, the 116ft / 35.4m TAIL LIGHTS aims to please all who step aboard.