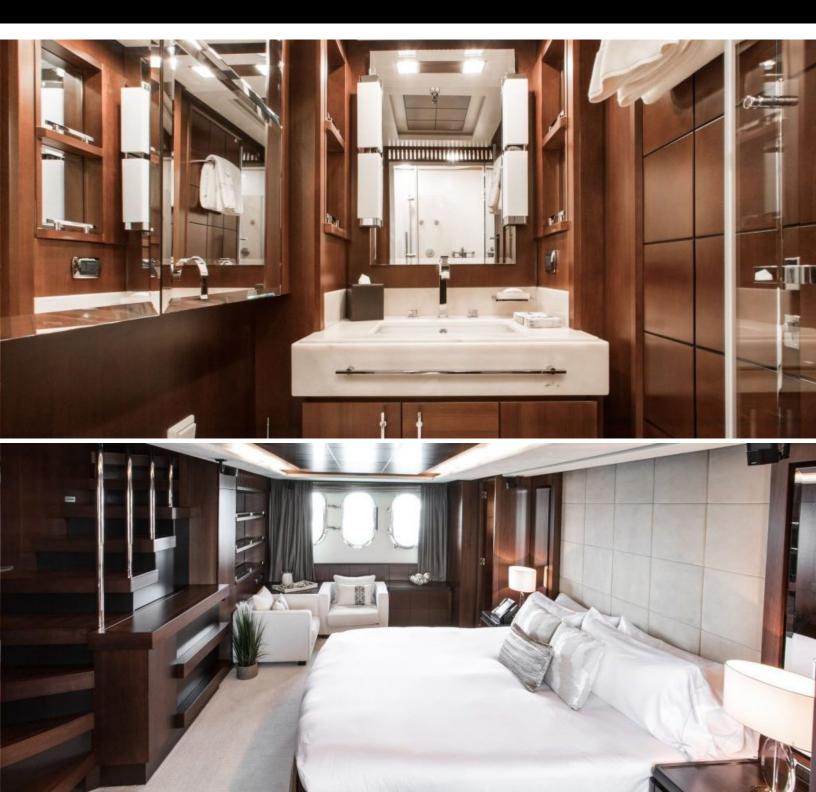

# ABOUT TAIL LIGHTS

The TAIL LIGHTS yacht charter brochure will impress even the most discerning of yachtsmen. The beautifully appointed TAIL LIGHTS yacht was designed to welcome guests on board a vessel of luxury, comfort, and serenity. Explore TAIL LIGHTS, which accommodates guests in 5 sumptuous staterooms, and where every comfort of home awaits. Discover the rich woods of her interior, expansive deck spaces and top of the line amenities that welcome you. Located in: Bahamas, Caribbean, North America, the 116ft / 35.4m TAIL LIGHTS aims to please all who step aboard.