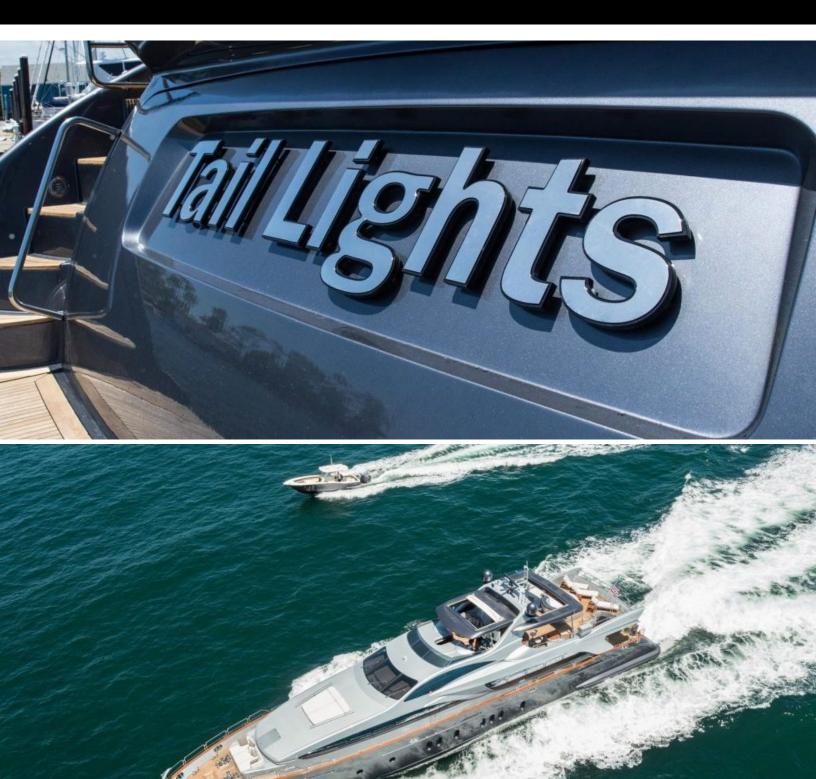

116 feet / 35.4 meters | Azimut | 2011

# ABOUT TAIL LIGHTS

The TAIL LIGHTS yacht charter brochure will impress even the most discerning of yachtsmen. The beautifully appointed TAIL LIGHTS yacht was designed to welcome guests on board a vessel of luxury, comfort, and serenity. Explore TAIL LIGHTS, which accommodates guests in 5 sumptuous staterooms, and where every comfort of home awaits. Discover the rich woods of her interior, expansive deck spaces and top of the line amenities that welcome you. Located in: Bahamas, Caribbean, North America, the 116ft / 35.4m TAIL LIGHTS aims to please all who step aboard.