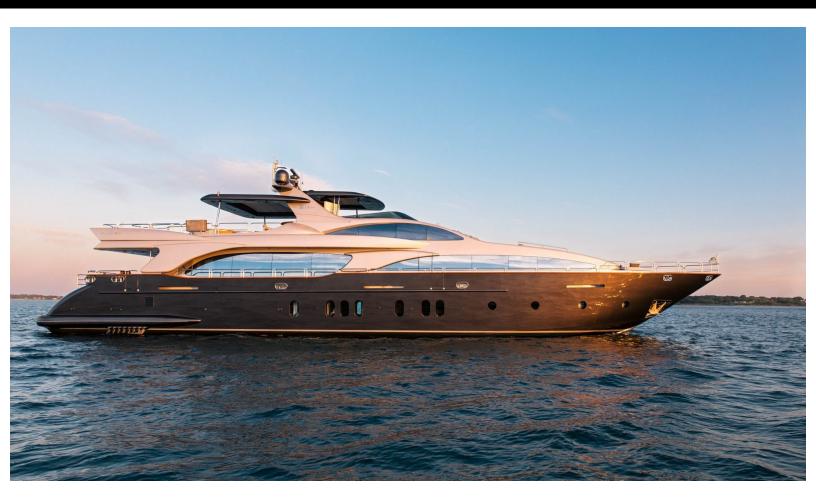

116 feet / 35.4 meters | Azimut | 2011

# ABOUT TAIL LIGHTS

The TAIL LIGHTS yacht charter brochure will impress even the most discerning of yachtsmen. The beautifully appointed TAIL LIGHTS yacht was designed to welcome guests on board a vessel of luxury, comfort, and serenity. Explore TAIL LIGHTS, which accommodates guests in 5 sumptuous staterooms, and where every comfort of home awaits. Discover the rich woods of her interior, expansive deck spaces and top of the line amenities that welcome you. Located in: Bahamas, Caribbean, North America, the 116ft / 35.4m TAIL LIGHTS aims to please all who step aboard.