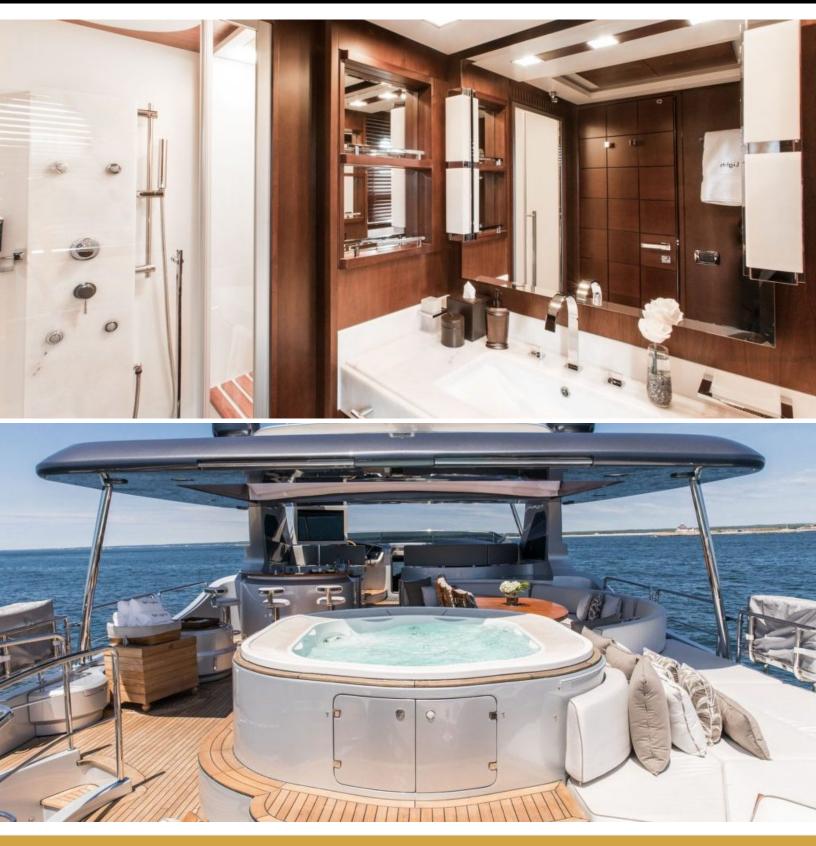

# ABOUT TAIL LIGHTS

The TAIL LIGHTS yacht charter brochure will impress even the most discerning of yachtsmen. The beautifully appointed TAIL LIGHTS yacht was designed to welcome guests on board a vessel of luxury, comfort, and serenity. Explore TAIL LIGHTS, which accommodates guests in 5 sumptuous staterooms, and where every comfort of home awaits. Discover the rich woods of her interior, expansive deck spaces and top of the line amenities that welcome you. Located in: Bahamas, Caribbean, North America, the 116ft / 35.4m TAIL LIGHTS aims to please all who step aboard.