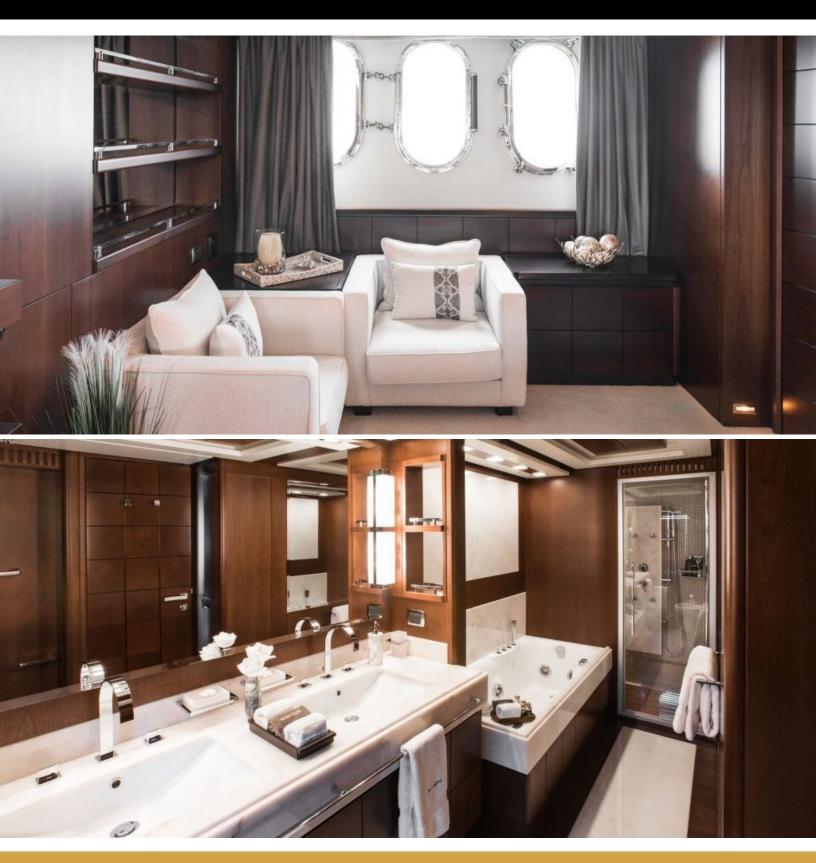

# ABOUT TAIL LIGHTS

The TAIL LIGHTS yacht charter brochure will impress even the most discerning of yachtsmen. The beautifully appointed TAIL LIGHTS yacht was designed to welcome guests on board a vessel of luxury, comfort, and serenity. Explore TAIL LIGHTS, which accommodates guests in 5 sumptuous staterooms, and where every comfort of home awaits. Discover the rich woods of her interior, expansive deck spaces and top of the line amenities that welcome you. Located in: Bahamas, Caribbean, North America, the 116ft / 35.4m TAIL LIGHTS aims to please all who step aboard.