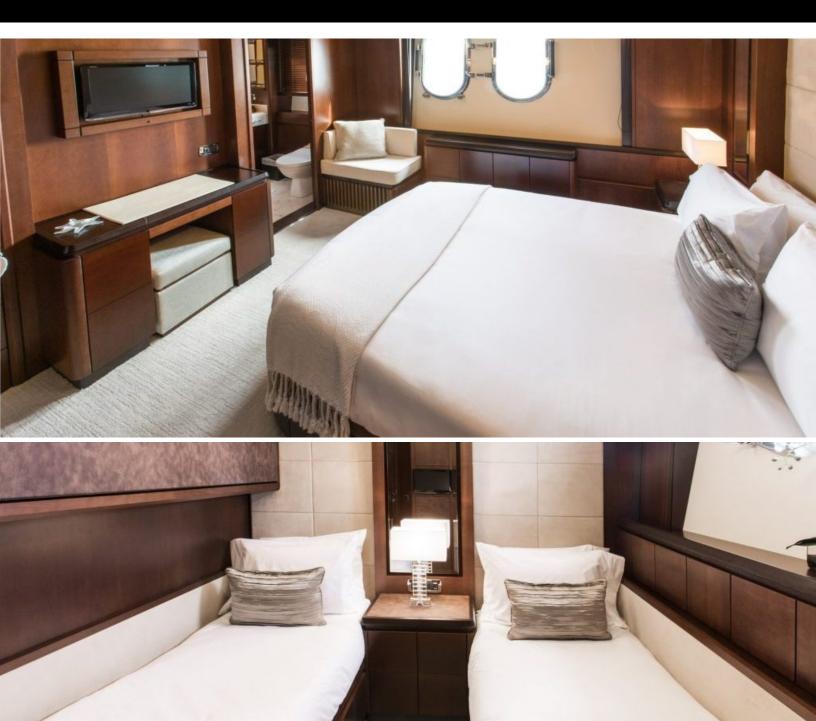

# ABOUT TAIL LIGHTS

The TAIL LIGHTS yacht charter brochure will impress even the most discerning of yachtsmen. The beautifully appointed TAIL LIGHTS yacht was designed to welcome guests on board a vessel of luxury, comfort, and serenity. Explore TAIL LIGHTS, which accommodates guests in 5 sumptuous staterooms, and where every comfort of home awaits. Discover the rich woods of her interior, expansive deck spaces and top of the line amenities that welcome you. Located in: Bahamas, Caribbean, North America, the 116ft / 35.4m TAIL LIGHTS aims to please all who step aboard.